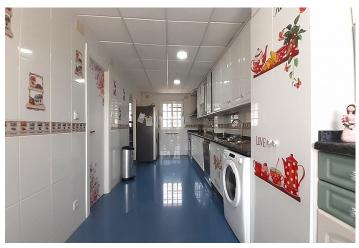

Main floor, 49 m2 livable area, is entered by the 29 square meter south facing terrace.

The entrance hall has a staircase to upper floor. Left from the main door is large independent kitchen with dining area and access to a terrace on the other side of the house, overviewing the gated community garden with a large pool.

In the kitchen is a door to a bedroom and to a staircase leading to the lower floor. This door being closed or blinded, then you have a separate apartment in the lower floor.

Besides a little hallway and a bathroom with a shower, lower floor has at large living room with an open kitchen. From here there is access to a 43 m2 terrace. This terrace is in level with the community garden and the pool. The terrace door can be used as a main entrance to the lower floor, so in that way your separate apartment consists of: living room with a kitchen, a bathroom, a hallway and a bedroom.