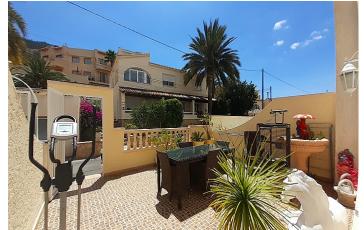

Main floor, 49 m2 livable area, is entered by the 29 square meter south facing terrace.

The entrance hall has a staircase to upper floor. Left from the main door is large independent kitchen with dining area and access to a terrace on the other side of the house, overviewing the gated community garden with a large pool.

The property has internet connection by ADSL and a private underground parking space are available.

The main street of Albir is within a range of approximately 1000 meter, offering a great variety of shops, supermarkets, restaurants and cafés.