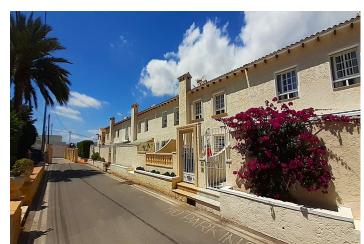

# Bungalow in Albir - Wiederverkauf

| ALBIR                                   | 350.000€                                           |                                   |                              | D # CB8222 |
|-----------------------------------------|----------------------------------------------------|-----------------------------------|------------------------------|------------|
| 150 m2m <sup>2</sup>                    |                                                    | 2<br>2                            | <b>1</b> 13 m2m <sup>2</sup> | ₩<br>₩     |
| • Schwimmbad:<br>Gemeinschaft           | Gated Community                                    | Close To Schools                  | • Ground floor               | • Südlage  |
| Nah am Strand                           | • Terrace                                          | • Garage                          | • Supermarkt in der<br>Nähe  |            |
| • Nähe Golfplatz                        | Guest apartment                                    | <ul> <li>Urbanisierung</li> </ul> | • Blick auf die Berge        |            |
| <ul> <li>Independent kitchen</li> </ul> | <ul> <li>In der Nähe von<br/>Restaurant</li> </ul> |                                   |                              |            |
| Lovington Poolty                        | Kontaktioran Sia una                               |                                   |                              |            |

#### Spacious bungalow with panoramic views

The south faced bungalow is located in small urbanization in a quiet area of Albir.

The property which is constructed in 1993 are distributed in three floors. 199 m2 constructed hereof is 150 habitable.