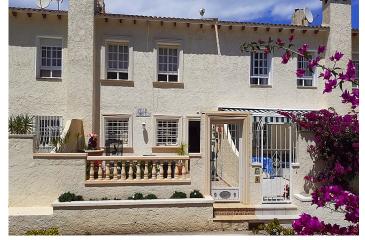

#### Spacious bungalow with panoramic views

The south faced bungalow is located in small urbanization in a quiet area of Albir.

The property which is constructed in 1993 are distributed in three floors. 199 m2 constructed hereof is 150 habitable.

Main floor, 49 m2 livable area, is entered by the 29 square meter south facing terrace.

The entrance hall has a staircase to upper floor. Left from the main door is large independent kitchen with dining area and access to a terrace on the other side of the house, overviewing the gated community garden with a large pool.