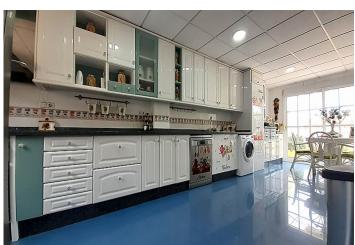

Main floor, 49 m2 livable area, is entered by the 29 square meter south facing terrace.

The entrance hall has a staircase to upper floor. Left from the main door is large independent kitchen with dining area and access to a terrace on the other side of the house, overviewing the gated community garden with a large pool.

In the kitchen is a door to a bedroom and to a staircase leading to the lower floor. This door being closed or blinded, then you have a separate apartment in the lower floor.

Besides a little hallway and a bathroom with a shower, lower floor has at large living room with an open kitchen. From here there is access to a 43 m2 terrace. This terrace is in level with the community garden and the pool. The terrace door can be used as a main entrance to the lower floor, so in that way your separate apartment consists of: living room with a kitchen, a bathroom, a hallway and a bedroom.