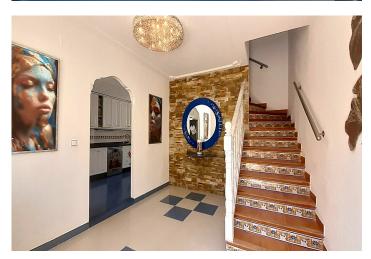

Main floor, 49 m2 livable area, is entered by the 29 square meter south facing terrace.

The entrance hall has a staircase to upper floor. Left from the main door is large independent kitchen with dining area and access to a terrace on the other side of the house, overviewing the gated community garden with a large pool.

In the kitchen is a door to a bedroom and to a staircase leading to the lower floor. This door being closed or blinded, then you have a separate apartment in the lower floor.

Besides a little hallway and a bathroom with a shower, lower floor has at large living room with an open kitchen. From here there is access to a 43 m2 terrace. This terrace is in level with the community garden and the pool. The terrace door can be used as a main entrance to the lower floor, so in that way your separate apartment consists of: living room with a kitchen, a bathroom, a hallway and a bedroom.