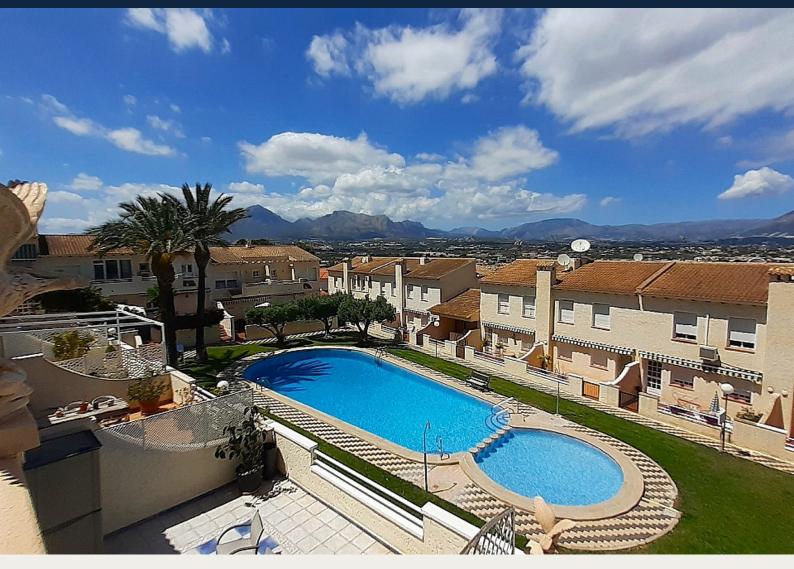

#### Spacious bungalow with panoramic views

The south faced bungalow is located in small urbanization in a quiet area of Albir.

The property which is constructed in 1993 are distributed in three floors. 199 m2 constructed hereof is 150 habitable.

Main floor, 49 m2 livable area, is entered by the 29 square meter south facing terrace.

The entrance hall has a staircase to upper floor. Left from the main door is large independent kitchen with dining area and access to a terrace on the other side of the house, overviewing the gated community garden with a large pool.

Upper floor has three bedrooms. Two of them are now joined into a living room or television lounge.

The third bedroom has inbuilt wardrobe and also access to a small terrace with panoramic views to the mountains. There is a little view to the bay of Altea with the harbor and you can see another part of the bay with the spectacular Mountain "Peñon de Ifach" in Calpe. A nice bathroom with shower is also present on this floor.

For golf players, Albir has a driving range. The three nearest golf courts are 10, 11 and 15 kilometers away. The distance to Alicante Airport is 63 kilometers. Only a 43 minutes' drive.

The property is located next to the natural park of Sierra Helada, which is a famous walking and recreative area. You can take the easy walked mountain route to the light house of Albir or just walk 1200 meters downhill to the beach.