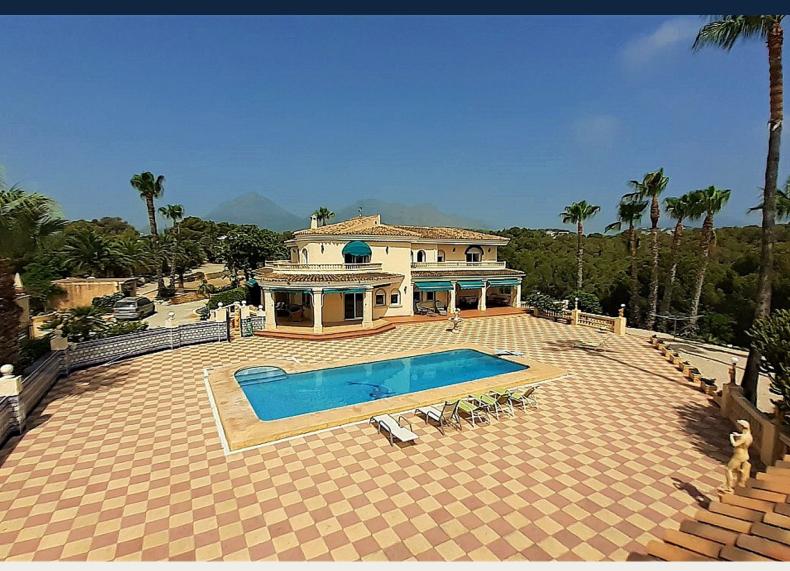

## **Beschreibung**

Luxury property on a big plot

Plot approx. 16000m2, construction approx. 1000m2, built year 2000, private and local water supply, heating with oil and gas, 6 air-condition units.

The main house has 5 bedrooms, 4 with bath, guest toilet, lift, kitchen, 2 halls, dining room, living room and library with fireplace.

Swimming-pool 12x4,5 m and carport. Two separate garages with room for 6 cars.

This is a fantastic property situated about 1 km from Alfaz del Pi and 60 km from Alicante airport.

The view is magnificent: the Mediterranean Sea in the east, the skyline of Benidorm in the south, the mountains Sierra Bernia in the north and the highest mountain in the area in the west. The land is divided in a big park and forest.

House and park have a tremendous high quality. The Park is built on different levels; it has a big lawn, 50-60 palm trees, roses, big bougainvillea's surrounding the gates and the wall, as well as lots of different flowers and bushes. The park is flowering all year round and has an automatic irrigation system using private water.