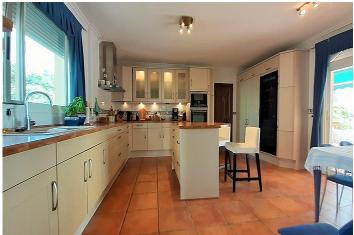

## **Beschreibung**

Luxury property on a big plot

Plot approx. 16000m2, construction approx. 1000m2, built year 2000, private and local water supply, heating with oil and gas, 6 air-condition units.

The main house has 5 bedrooms, 4 with bath, guest toilet, lift, kitchen, 2 halls, dining room, living room and library with fireplace.