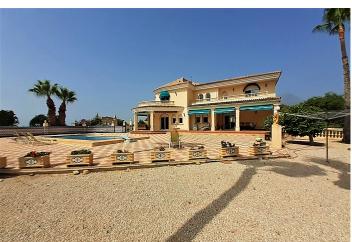

## **Beschreibung**

Luxury property on a big plot

Plot approx. 16000m2, construction approx. 1000m2, built year 2000, private and local water supply, heating with oil and gas, 6 air-condition units.

The main house has 5 bedrooms, 4 with bath, guest toilet, lift, kitchen, 2 halls, dining room, living room and library with fireplace.

Distances: Altea center approx. 6 km, Albir beach approx. 4 km.

The property is situated in a very quiet area surrounded by big orange farms. It is fenced in with nice walls and different types of fences. It has a main gate as well as 2 gates leading to different areas. All the roads inside have asphalt paving.

House and park have a tremendous high quality. The Park is built on different levels; it has a big lawn, 50-60 palm trees, roses, big bougainvillea's surrounding the gates and the wall, as well as lots of different flowers and bushes. The park is flowering all year round and has an automatic irrigation system using private water.