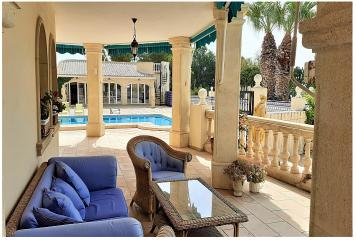

Swimming-pool 12x4,5 m and carport. Two separate garages with room for 6 cars.

This is a fantastic property situated about 1 km from Alfaz del Pi and 60 km from Alicante airport.

The view is magnificent: the Mediterranean Sea in the east, the skyline of Benidorm in the south, the mountains Sierra Bernia in the north and the highest mountain in the area in the west. The land is divided in a big park and forest.