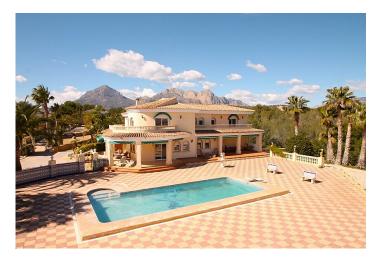

## **Beschreibung**

Luxury property on a big plot

Plot approx. 16000m2, construction approx. 1000m2, built year 2000, private and local water supply, heating with oil and gas, 6 air-condition units.

The main house has 5 bedrooms, 4 with bath, guest toilet, lift, kitchen, 2 halls, dining room, living room and library with fireplace.

Swimming-pool 12x4,5 m and carport. Two separate garages with room for 6 cars.

This is a fantastic property situated about 1 km from Alfaz del Pi and 60 km from Alicante airport.

The view is magnificent: the Mediterranean Sea in the east, the skyline of Benidorm in the south, the mountains Sierra Bernia in the north and the highest mountain in the area in the west. The land is divided in a big park and forest.

House and park have a tremendous high quality. The Park is built on different levels; it has a big lawn, 50-60 palm trees, roses, big bougainvillea's surrounding the gates and the wall, as well as lots of different flowers and bushes. The park is flowering all year round and has an automatic irrigation system using private water.