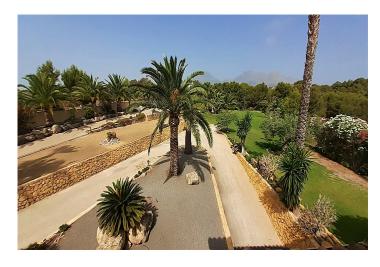

House and park have a tremendous high quality. The Park is built on different levels; it has a big lawn, 50-60 palm trees, roses, big bougainvillea's surrounding the gates and the wall, as well as lots of different flowers and bushes. The park is flowering all year round and has an automatic irrigation system using private water.