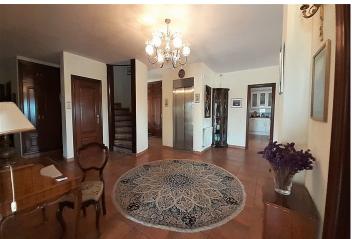

## **Beschreibung**

Luxury property on a big plot

Plot approx. 16000m2, construction approx. 1000m2, built year 2000, private and local water supply, heating with oil and gas, 6 air-condition units.

The main house has 5 bedrooms, 4 with bath, guest toilet, lift, kitchen, 2 halls, dining room, living room and library with fireplace.