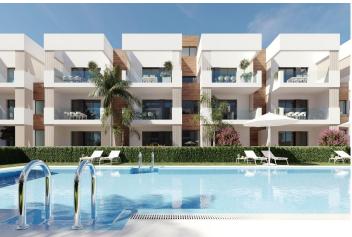

Ground floor apartments has aprivate garden and top floor penthouses has private solarium.

Each property has underground parking with storage rooms

Landscaping and gardening in the common areas with a careful selection of species appropriate for the area. Complete installation of swimming pool with gresite finish,

built-in lighting and with purification system and equipment in a built-in, floor-recessed cabin.

San Pedro del Pinatar's privileged location on the Mar Menor and Mediterranean coastline it attracts those with an interest in sailing and watersports, providing marina mooring and sailing clubs, while the beaches and natural mud baths attract those seeking safe sun, sea and sand.