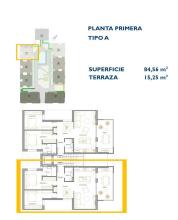

## **Description**

NEW BUILD RESIDENTIAL IN SAN PEDRO DEL PINATAR

New Build residential complex of modern apartments and penthouses in San Pedro Del Pinatar .

Apartments and penthouses with 2 and 3 bedrooms, 2 bathrooms, with open plan kitchen with living area, large terraces, fitted wardrobes, fully equipped bathrooms, terraces.

Ground floor apartments has aprivate garden and top floor penthouses has private solarium.

Each property has underground parking with storage rooms

Landscaping and gardening in the common areas with a careful selection of species appropriate for the area. Complete installation of swimming pool with gresite finish,