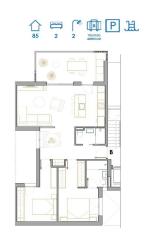

## **Description**

NEW BUILD RESIDENTIAL IN SAN PEDRO DEL PINATAR

New Build residential complex of modern apartments and penthouses in San Pedro Del Pinatar .

Apartments and penthouses with 2 and 3 bedrooms, 2 bathrooms, with open plan kitchen with living area, large terraces, fitted wardrobes, fully equipped bathrooms, terraces.

Ground floor apartments has aprivate garden and top floor penthouses has private solarium.

Each property has underground parking with storage rooms

Landscaping and gardening in the common areas with a careful selection of species appropriate for the area. Complete installation of swimming pool with gresite finish,