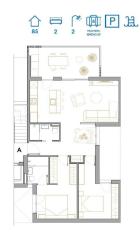

## **Description**

NEW BUILD RESIDENTIAL IN SAN PEDRO DEL PINATAR

New Build residential complex of modern apartments and penthouses in San Pedro Del Pinatar .

Apartments and penthouses with 2 and 3 bedrooms, 2 bathrooms, with open plan kitchen with living area, large terraces, fitted wardrobes, fully equipped bathrooms, terraces.

Ground floor apartments has aprivate garden and top floor penthouses has private solarium.

Each property has underground parking with storage rooms

Landscaping and gardening in the common areas with a careful selection of species appropriate for the area. Complete installation of swimming pool with gresite finish,