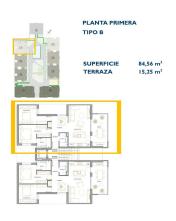

## **Description**

NEW BUILD RESIDENTIAL IN SAN PEDRO DEL PINATAR

New Build residential complex of modern apartments and penthouses in San Pedro Del Pinatar .

Apartments and penthouses with 2 and 3 bedrooms, 2 bathrooms, with open plan kitchen with living area, large terraces, fitted wardrobes, fully equipped bathrooms, terraces.

Ground floor apartments has aprivate garden and top floor penthouses has private solarium.

Each property has underground parking with storage rooms

Landscaping and gardening in the common areas with a careful selection of species appropriate for the area. Complete installation of swimming pool with gresite finish,