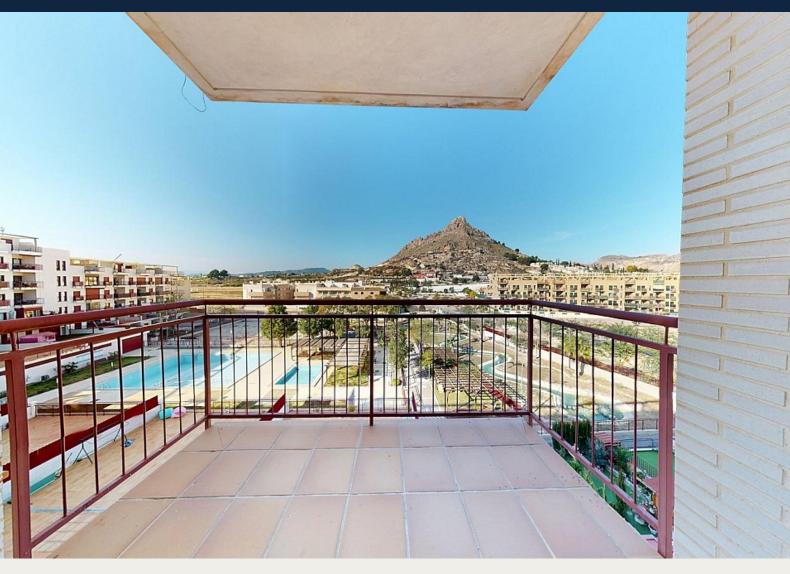

Each property has parking space and storeroom.

You will love exploring all the amazing common areas of this property! From the outdoor pool with a solarium, where you can sunbathe and take a dip on the hottest days, to the children's pool with its own play area and solarium, the little ones will also have a great time! If you prefer tranquility, the landscaped areas offer you an oasis of peace to read or take a walk.

Complex located 1 km from Archena city where we find all kinds of services such as restaurants, supermarkets, schools, medical centers, etc and 1km to Archena Balneary, with thermal pools where you can take a relaxing bath surrounded by nature all year round and with hotels and restaurants.