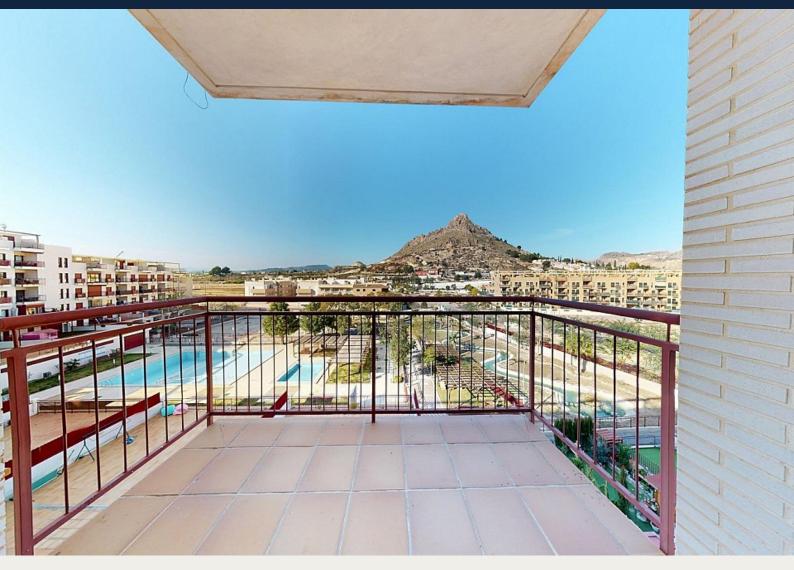

### Description

BEAUTIFUL RESIDENTIAL COMPLEX NEAR ARCHENA

Residential complex with 47 fully equipped apartments and penthouses near Archena.

Beautiful properties with 1 or 2 bedrooms, apartments with spacious terraces and penthouses with private solariums featuring a barbecue, you can enjoy outdoor lifestyle living.

Each property has parking space and storeroom.

You will love exploring all the amazing common areas of this property! From the outdoor pool with a solarium, where you can sunbathe and take a dip on the hottest days, to the children's pool with its own play area and solarium, the little ones will also have a great time! If you prefer tranquility, the landscaped areas offer you an oasis of peace to read or take a walk.