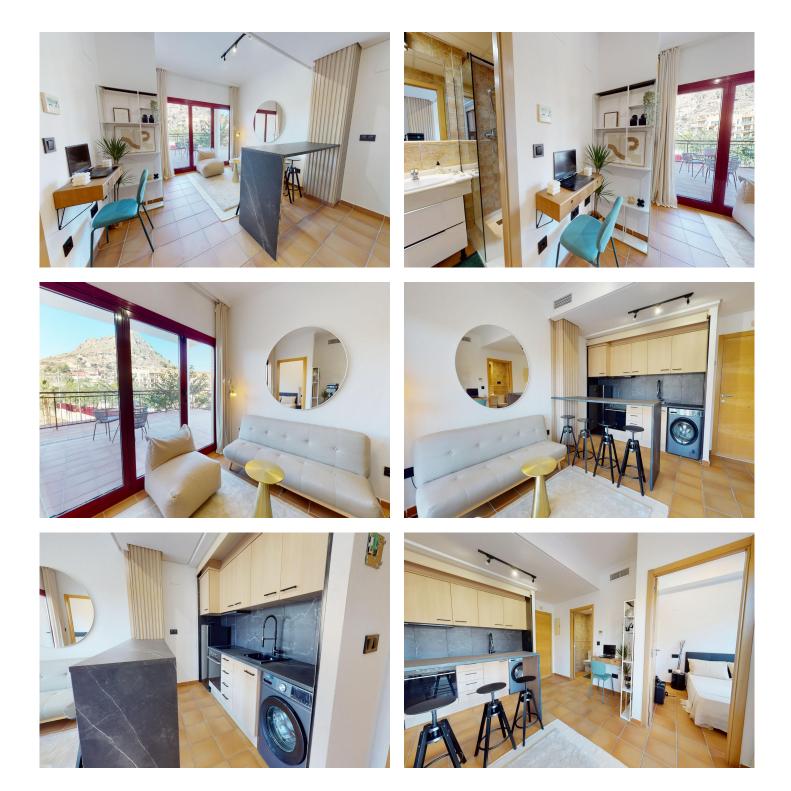

### Description

BEAUTIFUL RESIDENTIAL COMPLEX NEAR ARCHENA

Residential complex with 47 fully equipped apartments and penthouses near Archena.

Beautiful properties with 1 or 2 bedrooms, apartments with spacious terraces and penthouses with private solariums featuring a barbecue, you can enjoy outdoor lifestyle living.

Each property has parking space and storeroom.

You will love exploring all the amazing common areas of this property! From the outdoor pool with a solarium, where you can sunbathe and take a dip on the hottest days, to the children's pool with its own play area and solarium, the little ones will also have a great time! If you prefer tranquility, the landscaped areas offer you an oasis of peace to read or take a walk.