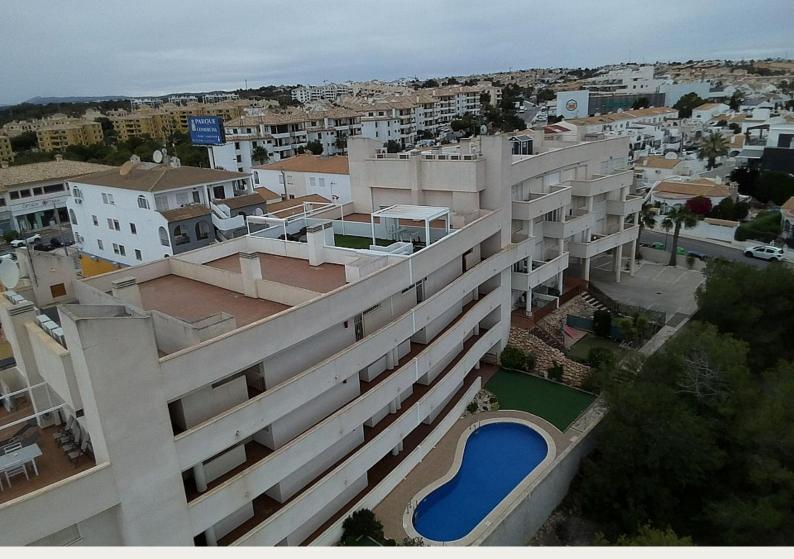

# Lejlighed i Orihuela Costa - Nybygget

| ORIHUELA COSTA |   | 170.000€       |              | ID # N7925 |
|----------------|---|----------------|--------------|------------|
| 95m²           | 2 | 2 <sup>2</sup> | <b>1</b> 6m² | ₩<br>₩     |
|                |   |                |              |            |

Swimming pool: Fælles
Tæt på skoler
Elevator
Pre-installed air conditioning

C/ Finlandia 19, Bl. 1, Loc. 2 Commercial Centre Gran Alacant 03130 Santa Pola, ALICANTE

At the heart of the residential complex you can enjoy a beautiful communal swimming pool, perfect for relaxing and refreshing on warm summer days.

Additionally residential strategically located near important services and amenities. Just steps away you will find the Mercadona and ALdi supermarkets, where you can conveniently took up on all your daily needs.