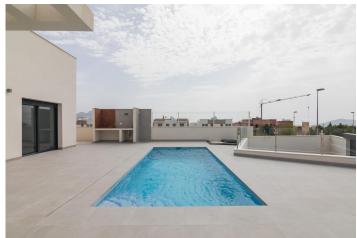

Its architectural design and wide distribution on one floor, allows that, through huge windows, all rooms have direct access to the private pool and barbecue area.

In addition, the spectacular 60 m2 solarium with direct access from the garden will captivate you with its sunsets and views of the Mediterranean.

With 400 m2 of plot and 100 m2 of surface the villa is distributed in living room - fully equipped kitchen, 3 double bedrooms and 2 bathrooms, both with underfloor heating system. The pre-installation of air conditioning and the best finishes on the market will make you enjoy all the comforts you deserve in a genuinely Mediterranean environment.