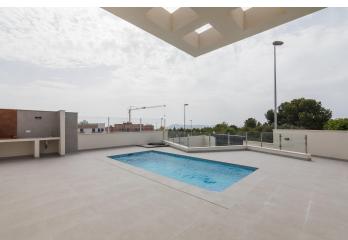

Its architectural design and wide distribution on one floor, allows that, through huge windows, all rooms have direct access to the private pool and barbecue area.

In addition, the spectacular 60 m2 solarium with direct access from the garden will captivate you with its sunsets and views of the Mediterranean.

With 400 m2 of plot and 100 m2 of surface the villa is distributed in living room - fully equipped kitchen, 3 double bedrooms and 2 bathrooms, both with underfloor heating system. The pre-installation of air conditioning and the best finishes on the market will make you enjoy all the comforts you deserve in a genuinely Mediterranean environment.