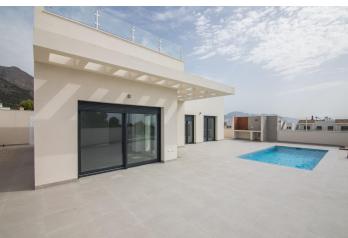

Its architectural design and wide distribution on one floor, allows that, through huge windows, all rooms have direct access to the private pool and barbecue area.

In addition, the spectacular 60 m2 solarium with direct access from the garden will captivate you with its sunsets and views of the Mediterranean.

With 400 m2 of plot and 100 m2 of surface the villa is distributed in living room - fully equipped kitchen, 3 double bedrooms and 2 bathrooms, both with underfloor heating system. The pre-installation of air conditioning and the best finishes on the market will make you enjoy all the comforts you deserve in a genuinely Mediterranean environment.