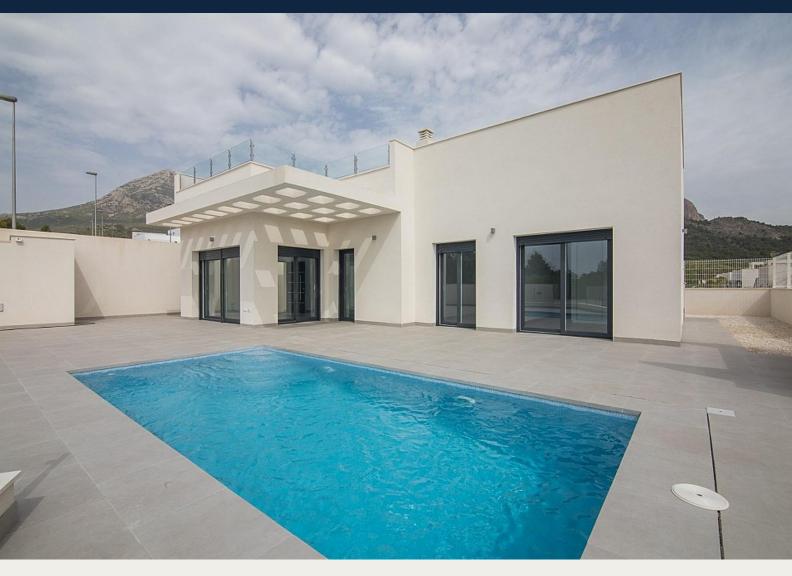

## **Description**

MEDITERRANEAN IN PURE STATE, INSIDE AND OUTSIDE YOUR HOME

Halfway between the Sleeping Lion Peak and the Bay of Altea, Polop de la Marina is the municipality that houses this newly built

Located in a quiet residential area, surrounded by an incomparable environment, this villa is the perfect place to take a break after a day enjoying the Mediterranean in its purest form.

Due to its location, just a few minutes from the best coves and white sand beaches (El Albir, Altea, Calpe and Villajoyosa) and close to excellent golf courses, sports centers and theme parks, this villa will become your ideal refuge to explore the culture, nature and gastronomy of the Costa Blanca.

Its architectural design and wide distribution on one floor, allows that, through huge windows, all rooms have direct access to the private pool and barbecue area.

In addition, the spectacular 60 m2 solarium with direct access from the garden will captivate you with its sunsets and views of the Mediterranean.

With 400 m2 of plot and 100 m2 of surface the villa is distributed in living room - fully equipped kitchen, 3 double bedrooms and 2 bathrooms, both with underfloor heating system. The pre-installation of air conditioning and the best finishes on the market will make you enjoy all the comforts you deserve in a genuinely Mediterranean environment.