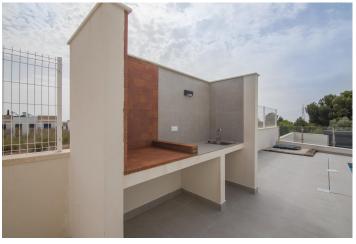

Its architectural design and wide distribution on one floor, allows that, through huge windows, all rooms have direct access to the private pool and barbecue area.

In addition, the spectacular 60 m2 solarium with direct access from the garden will captivate you with its sunsets and views of the Mediterranean.