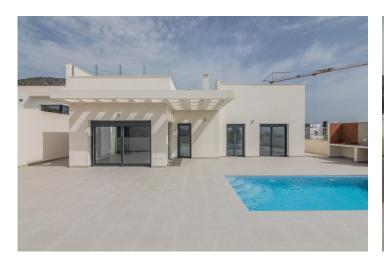

## **Description**

MEDITERRANEAN IN PURE STATE, INSIDE AND OUTSIDE YOUR HOME

Halfway between the Sleeping Lion Peak and the Bay of Altea, Polop de la Marina is the municipality that houses this newly built

Located in a quiet residential area, surrounded by an incomparable environment, this villa is the perfect place to take a break after a day enjoying the Mediterranean in its purest form.

Due to its location, just a few minutes from the best coves and white sand beaches (El Albir, Altea, Calpe and Villajoyosa) and close to excellent golf courses, sports centers and theme parks, this villa will become your ideal refuge to explore the culture, nature and gastronomy of the Costa Blanca.

Its architectural design and wide distribution on one floor, allows that, through huge windows, all rooms have direct access to the private pool and barbecue area.

In addition, the spectacular 60 m2 solarium with direct access from the garden will captivate you with its sunsets and views of the Mediterranean.

With 400 m2 of plot and 100 m2 of surface the villa is distributed in living room - fully equipped kitchen, 3 double bedrooms and 2 bathrooms, both with underfloor heating system. The pre-installation of air conditioning and the best finishes on the market will make you enjoy all the comforts you deserve in a genuinely Mediterranean environment.