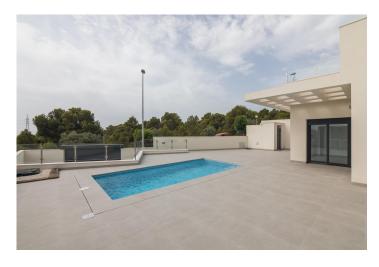

Its architectural design and wide distribution on one floor, allows that, through huge windows, all rooms have direct access to the private pool and barbecue area.

In addition, the spectacular 60 m2 solarium with direct access from the garden will captivate you with its sunsets and views of the Mediterranean.

With 400 m2 of plot and 100 m2 of surface the villa is distributed in living room - fully equipped kitchen, 3 double bedrooms and 2 bathrooms, both with underfloor heating system. The pre-installation of air conditioning and the best finishes on the market will make you enjoy all the comforts you deserve in a genuinely Mediterranean environment.