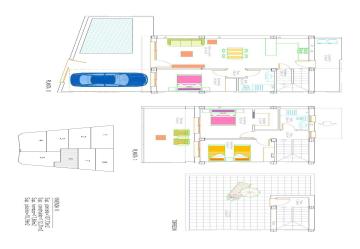

#### Description

NEW BUILD SEMI-DETACHED VILLAS IN SAN PEDRO DEL PINATAR

New build development of 8 independent villas and semi-detached villas in San Pedro Pinatar, all with private swimming pool, terrace, solarium and parking space within the plot.

Each property has 3 bedrooms and 2 complete bathrooms, open plan kitchen with spacious living room, fitted wardrobes.

San Pedro del Pinatar's privileged location on the Mar Menor and Mediterranean coastline it attracts those with an interest in sailing and water sports, providing marina mooring and sailing clubs, while the beaches and natural mud baths attract those seeking safe sun, sea and sand.