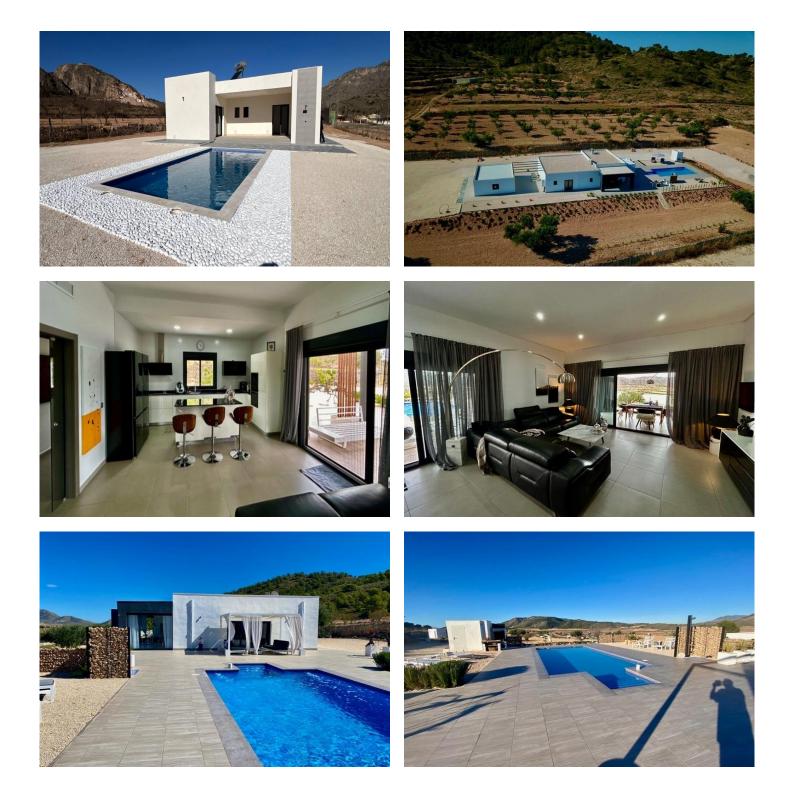

### Description

NEW BUILD VILLA IN JUMILLA

New Build villa on a large plot in the municipality in Jumilla.

Modern one level villa built on a huge plot of 5,000 m2, has 3 bedrooms, 2 bathrooms, guest toilet, open-plan fitted kitchen with spacious living-dining room, large floor-to-ceiling windows with a lot of natural light, built-in wardrobes.

Private swimming pool. Garage for 2 cars.

Located in a quiet and residential environment, this villa allows you to enjoy the privacy and tranquillity you desire.

Jumilla is located in the province of Murcia, between the Mediterranean coast and the Castilla de La Mancha high, flat arid plains. The area is characterised by its wide valleys and high plains dotted with mountains at an altitude between 320 and 900m above sea level.