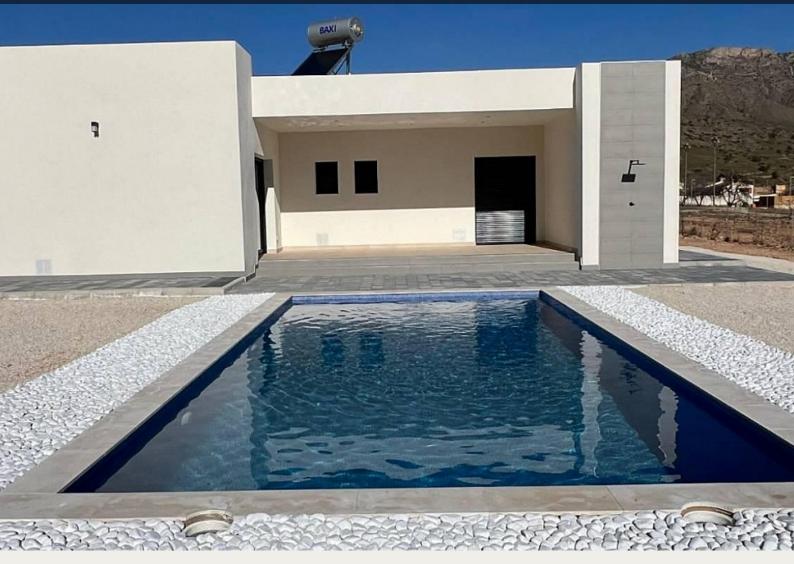

### Description

NEW BUILD VILLA IN JUMILLA

New Build villa on a large plot in the municipality in Jumilla.

Modern one level villa built on a huge plot of 5,000 m2, has 3 bedrooms, 2 bathrooms, guest toilet, open-plan fitted kitchen with spacious living-dining room, large floor-to-ceiling windows with a lot of natural light, built-in wardrobes.

Private swimming pool. Garage for 2 cars.

Located in a quiet and residential environment, this villa allows you to enjoy the privacy and tranquillity you desire.

Jumilla is located in the province of Murcia, between the Mediterranean coast and the Castilla de La Mancha high, flat arid plains. The area is characterised by its wide valleys and high plains dotted with mountains at an altitude between 320 and 900m above sea level.