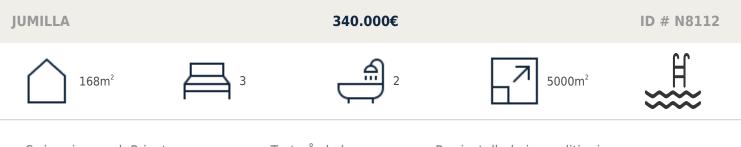

# Villa i Jumilla - Nybygget

- Swimming pool: Privat
- Tæt på skoler
- Pre-installed air conditioning

C/ Finlandia 19, Bl. 1, Loc. 2 Commercial Centre Gran Alacant 03130 Santa Pola, ALICANTE

### Description

NEW BUILD VILLA IN JUMILLA

New Build villa on a large plot in the municipality in Jumilla.

Modern one level villa built on a huge plot of 5,000 m2, has 3 bedrooms, 2 bathrooms, guest toilet, open-plan fitted kitchen with spacious living-dining room, large floor-to-ceiling windows with a lot of natural light, built-in wardrobes.

Private swimming pool. Garage for 2 cars.

Located in a quiet and residential environment, this villa allows you to enjoy the privacy and tranquillity you desire.

Jumilla is located in the province of Murcia, between the Mediterranean coast and the Castilla de La Mancha high, flat arid plains. The area is characterised by its wide valleys and high plains dotted with mountains at an altitude between 320 and 900m above sea level.