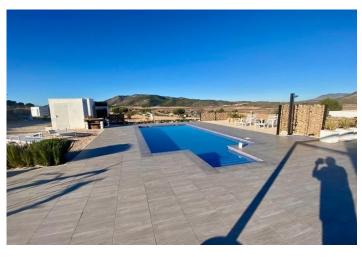

## **Description**

NEW BUILD VILLA IN JUMILLA

New Build villa on a large plot in the municipality in Jumilla.

Modern one level villa built on a huge plot of 5,000 m2, has 3 bedrooms, 2 bathrooms, guest toilet, open-plan fitted kitchen with spacious living-dining room, large floor-to-ceiling windows with a lot of natural light, built-in wardrobes.

Private swimming pool. Garage for 2 cars.

Located in a quiet and residential environment, this villa allows you to enjoy the privacy and tranquillity you desire.

Jumilla is located in the province of Murcia, between the Mediterranean coast and the Castilla de La Mancha high, flat arid plains. The area is characterised by its wide valleys and high plains dotted with mountains at an altitude between 320 and 900m above sea level.