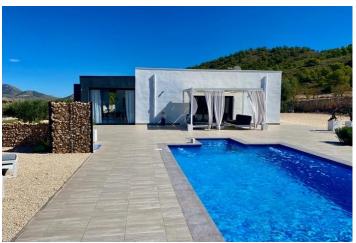

## **Description**

NEW BUILD VILLA IN JUMILLA

New Build villa on a large plot in the municipality in Jumilla.

Modern one level villa built on a huge plot of 5,000 m2, has 3 bedrooms, 2 bathrooms, guest toilet, open-plan fitted kitchen with spacious living-dining room, large floor-to-ceiling windows with a lot of natural light, built-in wardrobes.

Private swimming pool. Garage for 2 cars.

Located in a quiet and residential environment, this villa allows you to enjoy the privacy and tranquillity you desire.

Jumilla is located in the province of Murcia, between the Mediterranean coast and the Castilla de La Mancha high, flat arid plains. The area is characterised by its wide valleys and high plains dotted with mountains at an altitude between 320 and 900m above sea level.