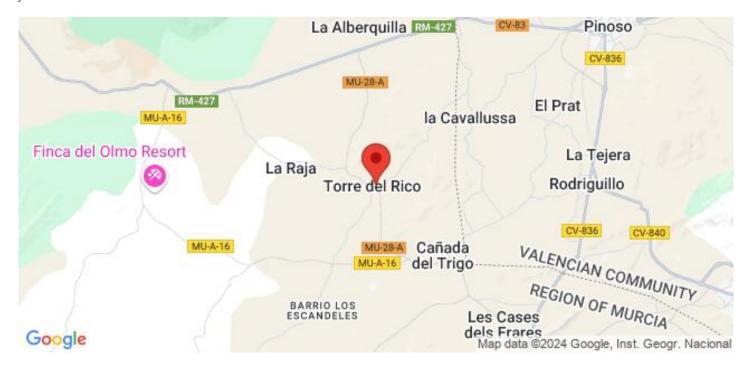

Private swimming pool. Garage for 2 cars.

Located in a quiet and residential environment, this villa allows you to enjoy the privacy and tranquillity you desire.

Jumilla is located in the province of Murcia, between the Mediterranean coast and the Castilla de La Mancha high, flat arid plains. The area is characterised by its wide valleys and high plains dotted with mountains at an altitude between 320 and 900m above sea level.

## Område

Jumilla

**Contact us** 

M: contact@lexington-realty.com