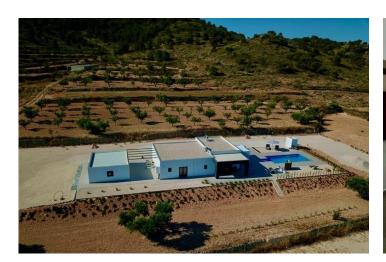

## **Description**

NEW BUILD VILLA IN JUMILLA

New Build villa on a large plot in the municipality in Jumilla.

Modern one level villa built on a huge plot of 5,000 m2, has 3 bedrooms, 2 bathrooms, guest toilet, open-plan fitted kitchen with spacious living-dining room, large floor-to-ceiling windows with a lot of natural light, built-in wardrobes.

Private swimming pool. Garage for 2 cars.

Located in a quiet and residential environment, this villa allows you to enjoy the privacy and tranquillity you desire.

Jumilla is located in the province of Murcia, between the Mediterranean coast and the Castilla de La Mancha high, flat arid plains. The area is characterised by its wide valleys and high plains dotted with mountains at an altitude between 320 and 900m above sea level.