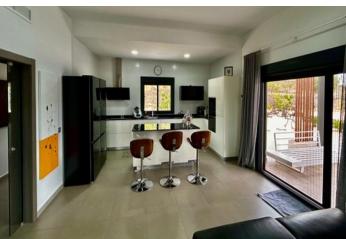

## **Description**

NEW BUILD VILLA IN JUMILLA

New Build villa on a large plot in the municipality in Jumilla.

Modern one level villa built on a huge plot of 5,000 m2, has 3 bedrooms, 2 bathrooms, guest toilet, open-plan fitted kitchen with spacious living-dining room, large floor-to-ceiling windows with a lot of natural light, built-in wardrobes.