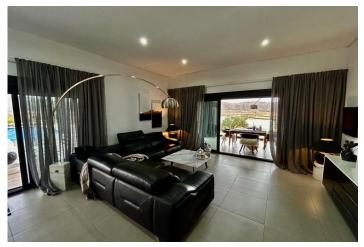

## **Description**

NEW BUILD VILLA IN JUMILLA

New Build villa on a large plot in the municipality in Jumilla.

Modern one level villa built on a huge plot of 5,000 m2, has 3 bedrooms, 2 bathrooms, guest toilet, open-plan fitted kitchen with spacious living-dining room, large floor-to-ceiling windows with a lot of natural light, built-in wardrobes.