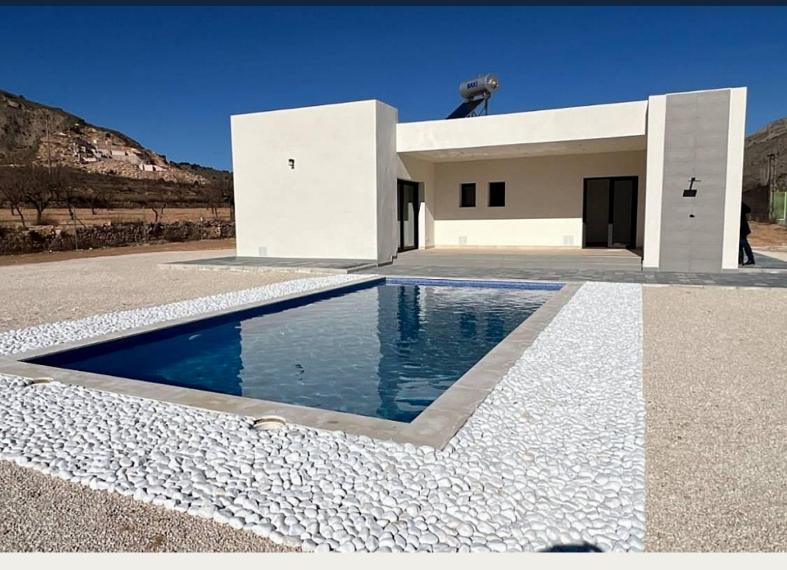

## **Description**

NEW BUILD VILLA IN JUMILLA

New Build villa on a large plot in the municipality in Jumilla.

Modern one level villa built on a huge plot of 5,000 m2, has 3 bedrooms, 2 bathrooms, guest toilet, open-plan fitted kitchen with spacious living-dining room, large floor-to-ceiling windows with a lot of natural light, built-in wardrobes.

Private swimming pool. Garage for 2 cars.

Located in a quiet and residential environment, this villa allows you to enjoy the privacy and tranquillity you desire.

Jumilla is located in the province of Murcia, between the Mediterranean coast and the Castilla de La Mancha high, flat arid plains. The area is characterised by its wide valleys and high plains dotted with mountains at an altitude between 320 and 900m above sea level.