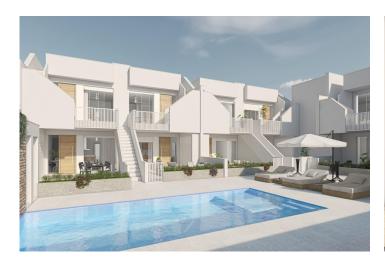

The complex consists of 1 and 2 bedroom bungalow apartments, available in different models: first floor models with large terrace and direct access to the communal pool and apartments with private solarium.

The homes offer an open plan living area, combining kitchen with pantry in some cases, dining room and a spacious living room with access to the terrace. The bedrooms have spacious built-in closets and the master bedroom also has an en-suite bathroom. Small details make these apartments unique!