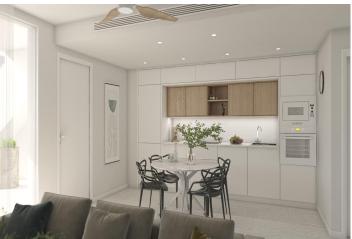

The homes offer an open plan living area, combining kitchen with pantry in some cases, dining room and a spacious living room with access to the terrace. The bedrooms have spacious built-in closets and the master bedroom also has an en-suite bathroom. Small details make these apartments unique!