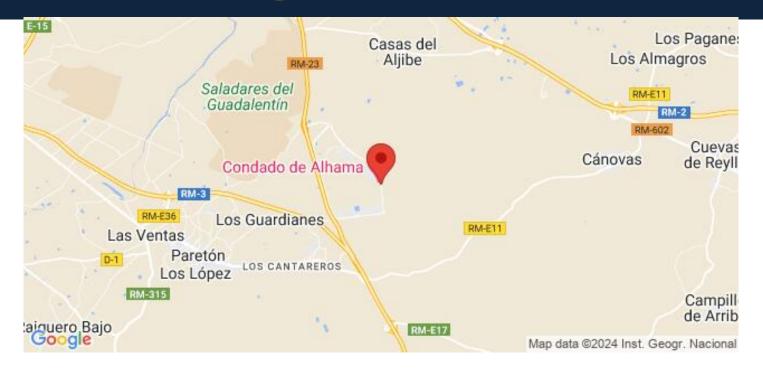

The development is located in Condado de Alhama, Murcia, within a luxury resort, with sports areas and surrounded by nature, all services, and several Golf Courses.

The property will meet the highest standards and will be equipped with:

Pre-installation for ducted air conditioning.

Summer kitchen on the solarium.

Solarium.

Outdoor parking space.

Charging points for electric cars.

Condado de Alhama Golf Resort is a fantastic Golf Resort with many facilities and services . A shopping centre, a sports centre, a variety of bars and restaurants, supermarkets and over 25 communal swimming pools and gardens.

Condado de Alhama Golf Resort has its own Jack Nicklaus designed golf course and is only 15 minutes from the beautiful beaches of Bolnuevo and Mazarron.

Mazarron has over 35 km of coastline, much of which is unspoilt coastline. Numerous beaches in the Bay of Mazarron have been awarded the Blue Flag for their quality.

Condado de Alhama Golf Resort is only 20 minutes from the new Corvera International Airport.

# Område

Alhama De Murcia