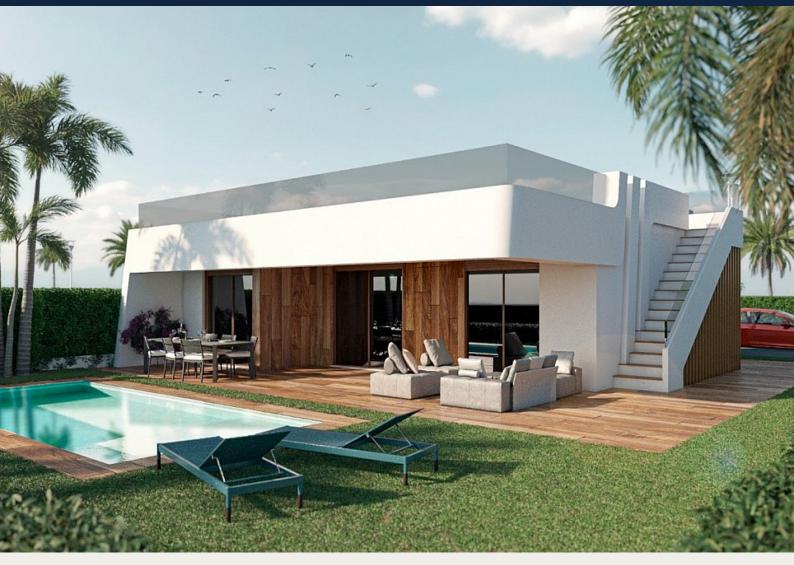

## Description

NEW BUILD VILLAS IN CONDADO DE ALHAMA GOLF COURSE

New Build residential complex of villas and apartments in Condado de Alhama.

There are 11 independent villas, with private swimming pool, solarium and outdoors parking space, with large terraced areas South facing and Summer kitchen, where you can enjoy the sun all year round.

These beautiful villas, built with the highest quality standards, have 2, 3 or 4 bedrooms and 2 or 3 fully-fitted bathrooms. The villas have been designed with a contemporary style and an open planned concept, comprising of a fitted kitchen and a living-dining room.

Private swimming pool with solar shower and ample green areas.

Kitchen completely furnished and equipped with oven and microwave elevated and in column, integrated fridge and dishwasher, induction hob and extractor fan.

Pre-installation for ducted air conditioning.

Summer kitchen on the solarium.

Solarium.

Outdoor parking space.

Charging points for electric cars.

Condado de Alhama Golf Resort is a fantastic Golf Resort with many facilities and services . A shopping centre, a sports centre, a variety of bars and restaurants, supermarkets and over 25 communal swimming pools and gardens.