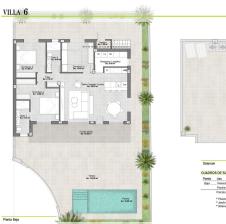

 Sup Creat
 1
 2
 3
 4
 5
 6

 V02 31 rd
 300.50
 -

SUP. PARCELA 300.35 m2

These beautiful villas, built with the highest quality standards, have 2, 3 or 4 bedrooms and 2 or 3 fully-fitted bathrooms. The villas have been designed with a contemporary style and an open planned concept, comprising of a fitted kitchen and a living-dining room.