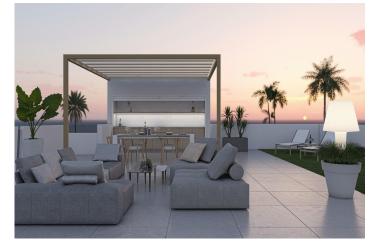

Private swimming pool with solar shower and ample green areas.

Kitchen completely furnished and equipped with oven and microwave elevated and in column, integrated fridge and dishwasher, induction hob and extractor fan.

Pre-installation for ducted air conditioning.

Summer kitchen on the solarium.

Solarium.

Outdoor parking space.

Charging points for electric cars.

Condado de Alhama Golf Resort is a fantastic Golf Resort with many facilities and services . A shopping centre, a sports centre, a variety of bars and restaurants, supermarkets and over 25 communal swimming pools and gardens.