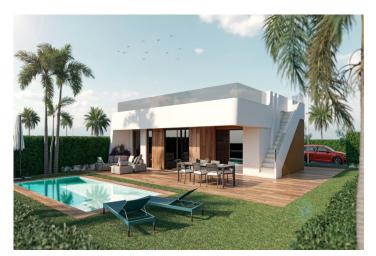

## Description

NEW BUILD VILLAS IN CONDADO DE ALHAMA GOLF COURSE

New Build residential complex of villas and apartments in Condado de Alhama.

There are 11 independent villas, with private swimming pool, solarium and outdoors parking space, with large terraced areas South facing and Summer kitchen, where you can enjoy the sun all year round.

Private swimming pool with solar shower and ample green areas.

Kitchen completely furnished and equipped with oven and microwave elevated and in column, integrated fridge and dishwasher, induction hob and extractor fan.

Pre-installation for ducted air conditioning.

Summer kitchen on the solarium.

Solarium.

Outdoor parking space.

Charging points for electric cars.

Condado de Alhama Golf Resort is a fantastic Golf Resort with many facilities and services . A shopping centre, a sports centre, a variety of bars and restaurants, supermarkets and over 25 communal swimming pools and gardens.