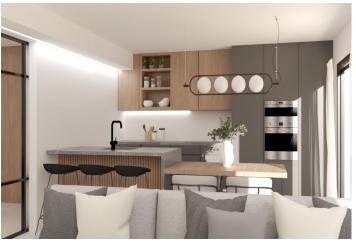

Private swimming pool with solar shower and ample green areas.

Kitchen completely furnished and equipped with oven and microwave elevated and in column, integrated fridge and dishwasher, induction hob and extractor fan.

Lighting: inside the property (dining room, kitchen, corridors and bathrooms), as well as in outdoor areas.

Lined wardrobes with drawers and shelves.

Fully fitted bathrooms with vanity unit, suspended toilet, mirror, wall-mounted shower, shower screens and radiant heating on floor.