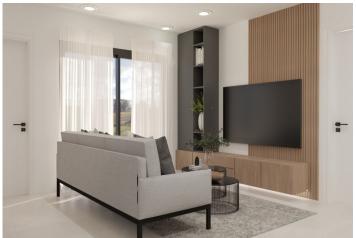

These beautiful villas, built with the highest quality standards, have 2, 3 or 4 bedrooms and 2 or 3 fully-fitted bathrooms. The villas have been designed with a contemporary style and an open planned concept, comprising of a fitted kitchen and a living-dining room.

Lighting: inside the property (dining room, kitchen, corridors and bathrooms), as well as in outdoor areas.

Lined wardrobes with drawers and shelves.

Fully fitted bathrooms with vanity unit, suspended toilet, mirror, wall-mounted shower, shower screens and radiant heating on floor.