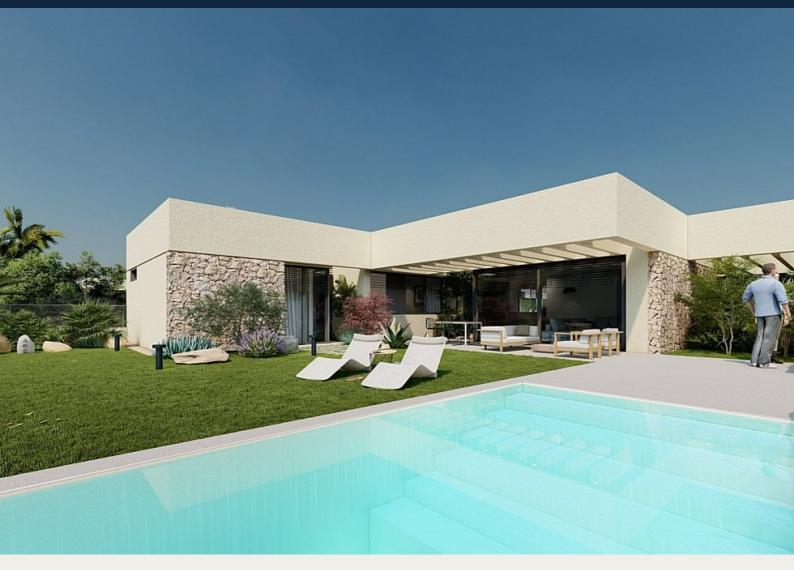

## **Description**

NEW BUILD VILLAS IN ALTAONA GOLF RESORT, MURCIA

New Build residential of beautiful villas in Altaona Golf resort, Murcia.

Villa has 2 bedrooms, 2 bathrooms, open plan kitchen with the lounge area abd direct access to the garden with private pool and parking space.

Villas are designed specifically to provide endless views of the golf course, lakes and distant countryside, from inside or out.

South-facing gardens and terraces ensure that you can enjoy the warm winter sun, and generous glass windows provide additional views over the region from the comfort of the interior.