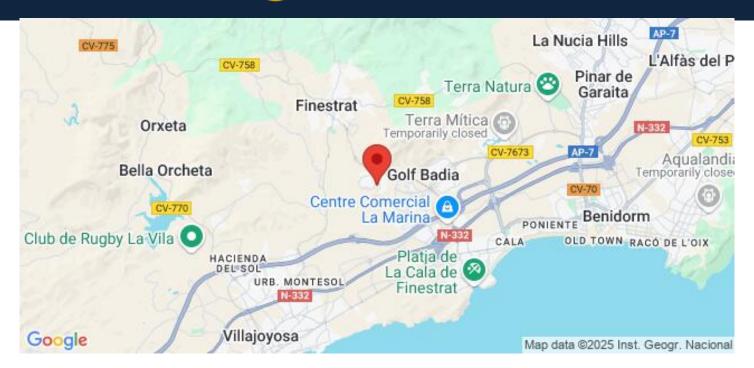

Benidorm is just a five-minute drive from the properties and offers all the services you would need including shops, bars, restaurants, supermarkets, banks, pharmacies and several private international schools.

Close to the beaches of Levante, Poniente and Cala de Finestrat, with more than 6km in length that are among the best in Europe awarded by the European Union with Blue Flags.

All leisure services such as the theme parks of Aqua Natura, Terra Mítica, Terra Natura, Aqualandia and Mundomar, Sierra Cortina and Villaitana Golf courses, hiking and climbing in Puig Campana an incomparable natural setting or enjoy of nautical sports.

Distance to the sea 4 km, to the airport 26 km and to the golf 1km.

Complex located 40 minutes from Alicante airport.

## Område

Finestrat, Costa Blanca Nord, Alicante

M: contact@lexington-realty.com

**Contact us** 

M: contact@lexington-realty.com