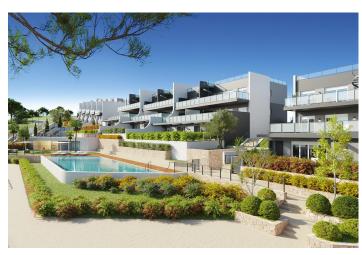

Properties with 2 and 3 bedrooms, 2 bathrooms, open plan kitchen with the lounge area, fitted wardrobes, Installation of ducted air conditioning (hot/cold).

The residential complex consists of community pool for adults with children's pool area and solarium, parking area for bicycles, children's play area tiled with continuous safety paving.