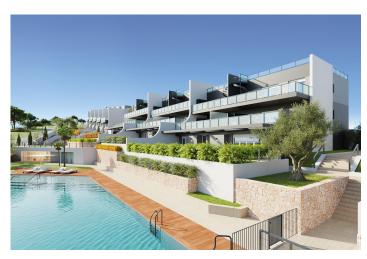

Properties with 2 and 3 bedrooms, 2 bathrooms, open plan kitchen with the lounge area, fitted wardrobes, Installation of ducted air conditioning (hot/cold).

The residential complex consists of community pool for adults with children's pool area and solarium, parking area for bicycles, children's play area tiled with continuous safety paving.