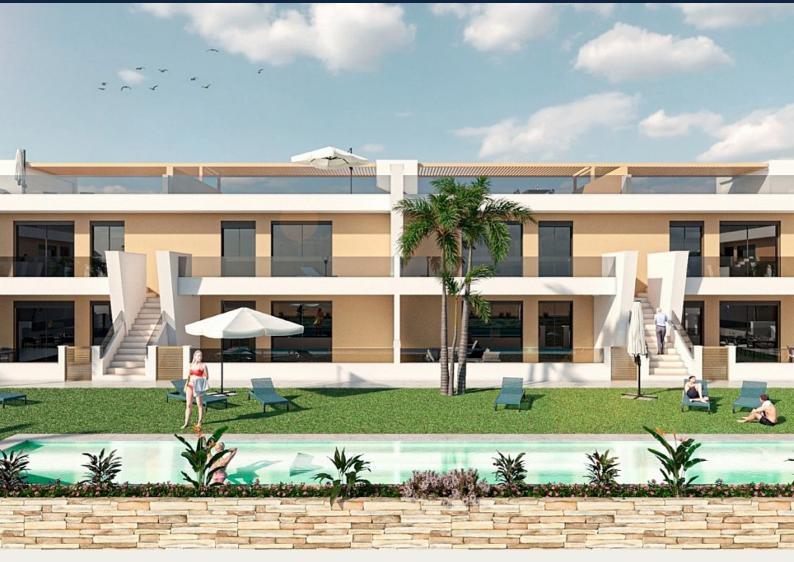

#### Description

NEW BUILD BUNGALOW APARTMENTS IN SAN PEDRO DEL PINATAR

New Build residential complex of beautiful modern 3 bedrooms bungalow apartments in San Pedro Del Pinatar .

The ground floor bungalow have a terrace with private garden. The top floor bungalow have a large solarium.

All bungalows has a parking space.

It has common garden area with swimming pool.

San Pedro del Pinatar's privileged location on the Mar Menor and Mediterranean coastline it attracts those with an interest in sailing and watersports, providing marina mooring and sailing clubs, while the beaches and natural mud baths attract those seeking safe sun, sea and sand.

San Pedro del Pinatar has an established community and offers an excellent range of activities, including covered swimming pool and sports facilities, as well as a year round programme of social activities by the pleasant winter weather. The benefits of the mud baths, typical of the region, or the calm waters of the Mar Menor, have favoured the growth of Lo Pagán, which currently has all kind of amenities. In addition, it has an excellent location, just 5 minutes from the Commercial Centre Dos Mares.