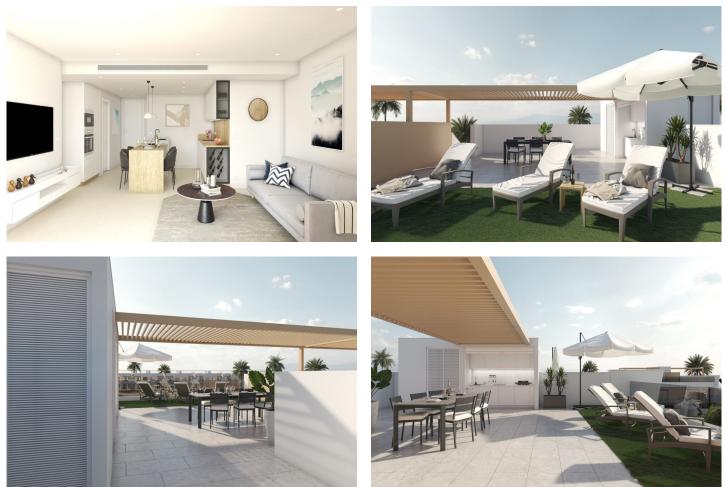

#### Description

NEW BUILD BUNGALOW APARTMENTS IN SAN PEDRO DEL PINATAR

New Build residential complex of beautiful modern 3 bedrooms bungalow apartments in San Pedro Del Pinatar .

The ground floor bungalow have a terrace with private garden. The top floor bungalow have a large solarium.

All bungalows has a parking space.

It has common garden area with swimming pool.

San Pedro del Pinatar's privileged location on the Mar Menor and Mediterranean coastline it attracts those with an interest in sailing and watersports, providing marina mooring and sailing clubs, while the beaches and natural mud baths attract those seeking safe sun, sea and sand.