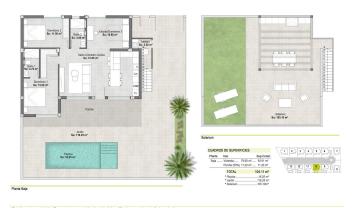

Villa i Alhama De Murcia - Nybygget

**ALHAMA DE MURCIA** 

295.900€

**ID # N6669** 



92m<sup>2</sup>





230m<sup>2</sup>



- Swimming pool: Privat
- Tagterrasse
- Tæt på golfbane
- Pre-installed air conditioning

T: +34 966 69 51 52

M: contact@lexington-realty.com



## Lexington Realty









VILLA 10 SUP. PARCELA 230.58 m2





### **Lexington Realty**

#### **Contact us**

W: www.lexington-realty.com T: +34 966 69 51 52

M: contact@lexington-realty.com

MASTERPLAN





#### **Description**

NEW BUILD VILLAS IN CONDADO DE ALHAMA GOLF COURSE

New Build residential complex of villas and apartments in Condado de Alhama.

There are 11 independent villas, with private swimming pool, solarium and outdoors parking space, with large terraced areas South facing and Summer kitchen, where you can enjoy the sun all year round.

These beautiful villas, built with the highest quality standards, have 2, 3 or 4 bedrooms and 2 or 3 fully-fitted bathrooms. The villas have been designed with a contemporary style and an open planned concept, comprising of a fitted kitchen and a living-dining room.

The development is located in