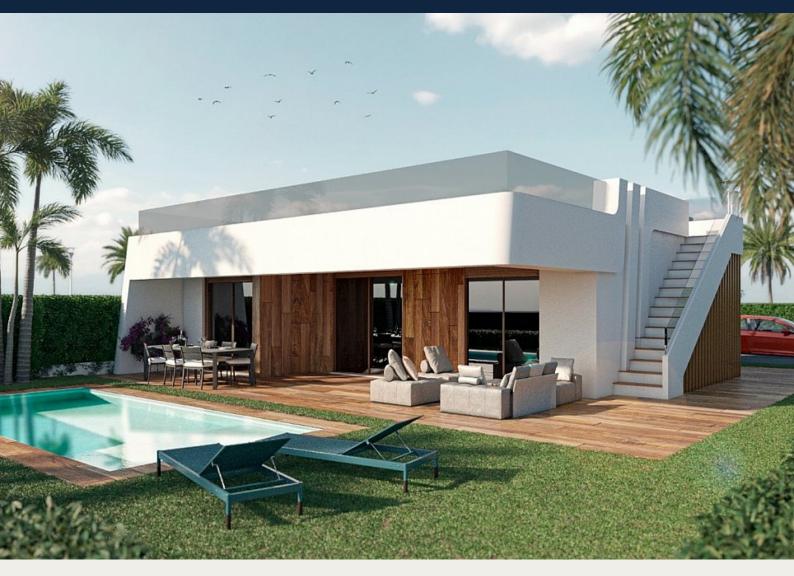

#### **Description**

NEW BUILD VILLAS IN CONDADO DE ALHAMA GOLF COURSE

New Build residential complex of villas and apartments in Condado de Alhama.

There are 11 independent villas, with private swimming pool, solarium and outdoors parking space, with large terraced areas South facing and Summer kitchen, where you can enjoy the sun all year round.

These beautiful villas, built with the highest quality standards, have 2, 3 or 4 bedrooms and 2 or 3 fully-fitted bathrooms. The villas have been designed with a contemporary style and an open planned concept, comprising of a fitted kitchen and a living-dining room.

The development is located in Condado de Alhama, Murcia, within a luxury resort, with sports areas and surrounded by nature, all services, and several Golf Courses.

The property will meet the highest standards and will be equipped with:

Private swimming pool with solar shower and ample green areas.

Kitchen completely furnished and equipped with oven and microwave elevated and in column, integrated fridge and dishwasher, induction hob and extractor fan.

Pre-installation for ducted air conditioning.

Summer kitchen on the solarium.

Solarium.

Outdoor parking space.

Charging points for electric cars.

Condado de Alhama Golf Resort is a fantastic Golf Resort with many facilities and services . A shopping centre, a sports centre, a variety of bars and restaurants, supermarkets and over 25 communal swimming pools and gardens.