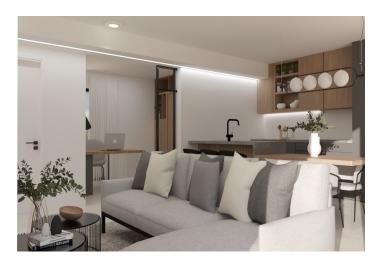

These beautiful villas, built with the highest quality standards, have 2, 3 or 4 bedrooms and 2 or 3 fully-fitted bathrooms. The villas have been designed with a contemporary style and an open planned concept, comprising of a fitted kitchen and a living-dining room.

Private swimming pool with solar shower and ample green areas.

Kitchen completely furnished and equipped with oven and microwave elevated and in column, integrated fridge and dishwasher, induction hob and extractor fan.