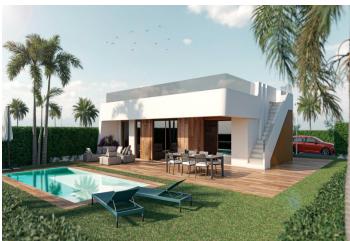

Villa i Alhama De Murcia - Nybygget

**ALHAMA DE MURCIA** 

295.900€

**ID # N6669** 

92m<sup>2</sup>

230m<sup>2</sup>

- Swimming pool: Privat
- Tagterrasse
- Tæt på golfbane
- Pre-installed air conditioning

T: +34 966 69 51 52

#### **Description**

NEW BUILD VILLAS IN CONDADO DE ALHAMA GOLF COURSE

New Build residential complex of villas and apartments in Condado de Alhama.

There are 11 independent villas, with private swimming pool, solarium and outdoors parking space, with large terraced areas South facing and Summer kitchen, where you can enjoy the sun all year round.

These beautiful villas, built with the highest quality standards, have 2, 3 or 4 bedrooms and 2 or 3 fully-fitted bathrooms. The villas have been designed with a contemporary style and an open planned concept, comprising of a fitted kitchen and a living-dining room.

The development is located in Condado de Alhama, Murcia, within a luxury resort, with sports areas and surrounded by nature, all services, and several Golf Courses.

The property will meet the highest standards and will be equipped with:

Private swimming pool with solar shower and ample green areas.

Kitchen completely furnished and equipped with oven and microwave elevated and in column, integrated fridge and dishwasher, induction hob and extractor fan.

Lighting: inside the property (dining room, kitchen, corridors and bathrooms), as well as in outdoor areas.

Lined wardrobes with drawers and shelves.

Fully fitted bathrooms with vanity unit, suspended toilet, mirror, wall-mounted shower, shower screens and radiant heating on floor.

Pre-installation for ducted air conditioning.

Summer kitchen on the solarium.

Solarium.

Outdoor parking space.

Charging points for electric cars.

Condado de Alhama Golf Resort is a fantastic Golf Resort with many facilities and services . A shopping centre, a sports centre, a variety of bars and restaurants, supermarkets and over 25 communal swimming pools and gardens.