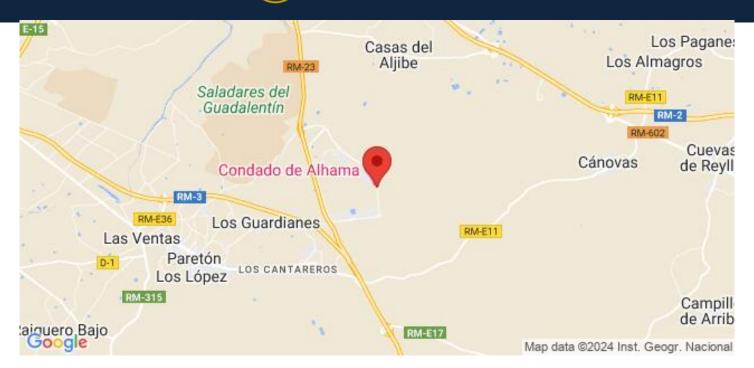

Summer kitchen on the solarium.

Solarium.

Outdoor parking space.

Charging points for electric cars.

Condado de Alhama Golf Resort is a fantastic Golf Resort with many facilities and services . A shopping centre, a sports centre, a variety of bars and restaurants, supermarkets and over 25 communal swimming pools and gardens.

Condado de Alhama Golf Resort has its own Jack Nicklaus designed golf course and is only 15 minutes from the beautiful beaches of Bolnuevo and Mazarron.

Mazarron has over 35 km of coastline, much of which is unspoilt coastline. Numerous beaches in the Bay of Mazarron have been awarded the Blue Flag for their quality.

Condado de Alhama Golf Resort is only 20 minutes from the new Corvera International Airport.

#### Område

Alhama De Murcia



# Lexington Realty



M: contact@lexington-realty.com