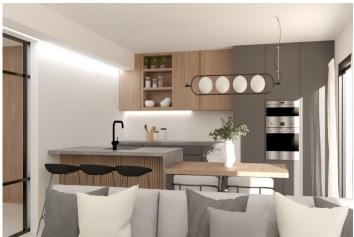

These beautiful villas, built with the highest quality standards, have 2, 3 or 4 bedrooms and 2 or 3 fully-fitted bathrooms. The villas have been designed with a contemporary style and an open planned concept, comprising of a fitted kitchen and a living-dining room.

Private swimming pool with solar shower and ample green areas.

Kitchen completely furnished and equipped with oven and microwave elevated and in column, integrated fridge and dishwasher, induction hob and extractor fan.