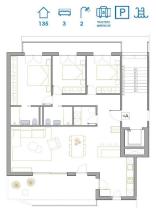

#### Description

NEW BUILD RESIDENTIAL IN SAN PEDRO DEL PINATAR

New Build residential complex of modern apartments and penthouses in San Pedro Del Pinatar .

Apartments and penthouses with 2 and 3 bedrooms, 2 bathrooms, with open plan kitchen with living area, large terraces, fitted wardrobes, fully equipped bathrooms, terraces.

Ground floor apartments has aprivate garden and top floor penthouses has private solarium.

Each property has underground parking with storage rooms

Landscaping and gardening in the common areas with a careful selection of species appropriate for the area. Complete installation of swimming pool with gresite finish,