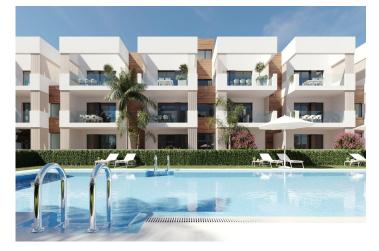

#### Description

NEW BUILD RESIDENTIAL IN SAN PEDRO DEL PINATAR

New Build residential complex of modern apartments and penthouses in San Pedro Del Pinatar .

Apartments and penthouses with 2 and 3 bedrooms, 2 bathrooms, with open plan kitchen with living area, large terraces, fitted wardrobes, fully equipped bathrooms, terraces.

Ground floor apartments has aprivate garden and top floor penthouses has private solarium.

Each property has underground parking with storage rooms

Landscaping and gardening in the common areas with a careful selection of species appropriate for the area. Complete installation of swimming pool with gresite finish,

built-in lighting and with purification system and equipment in a built-in, floor-recessed cabin.

San Pedro del Pinatar's privileged location on the Mar Menor and Mediterranean coastline it attracts those with an interest in sailing and watersports, providing marina mooring and sailing clubs, while the beaches and natural mud baths attract those seeking safe sun, sea and sand.