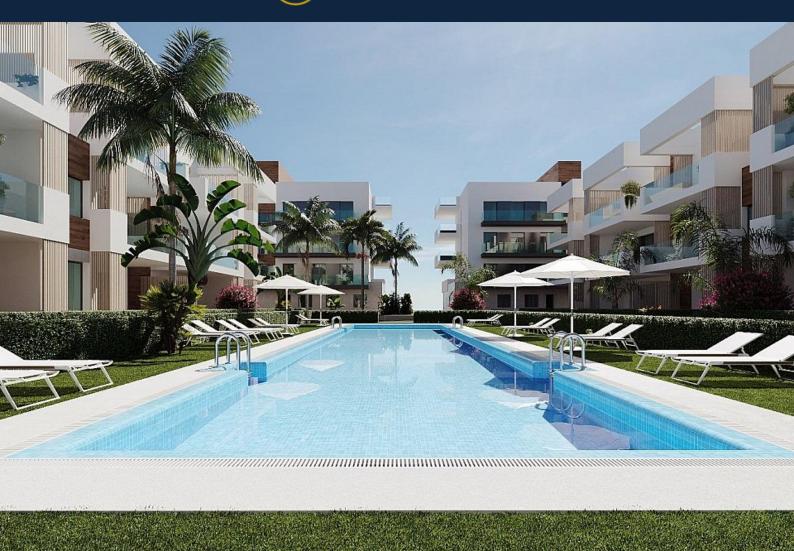

#### Description

NEW BUILD RESIDENTIAL IN SAN PEDRO DEL PINATAR

New Build residential complex of modern apartments and penthouses in San Pedro Del Pinatar .

Apartments and penthouses with 2 and 3 bedrooms, 2 bathrooms, with open plan kitchen with living area, large terraces, fitted wardrobes, fully equipped bathrooms, terraces.

Ground floor apartments has aprivate garden and top floor penthouses has private solarium.

Each property has underground parking with storage rooms

Landscaping and gardening in the common areas with a careful selection of species appropriate for the area. Complete installation of swimming pool with gresite finish,

built-in lighting and with purification system and equipment in a built-in, floor-recessed cabin.

San Pedro del Pinatar's privileged location on the Mar Menor and Mediterranean coastline it attracts those with an interest in sailing and watersports, providing marina mooring and sailing clubs, while the beaches and natural mud baths attract those seeking safe sun, sea and sand.