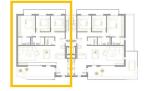

#### Description

NEW BUILD RESIDENTIAL IN SAN PEDRO DEL PINATAR

New Build residential complex of modern apartments and penthouses in San Pedro Del Pinatar .

Apartments and penthouses with 2 and 3 bedrooms, 2 bathrooms, with open plan kitchen with living area, large terraces, fitted wardrobes, fully equipped bathrooms, terraces.

Ground floor apartments has aprivate garden and top floor penthouses has private solarium.

Each property has underground parking with storage rooms

Landscaping and gardening in the common areas with a careful selection of species appropriate for the area. Complete installation of swimming pool with gresite finish,