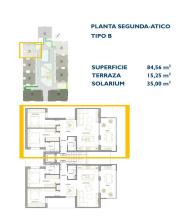

## **Description**

NEW BUILD RESIDENTIAL IN SAN PEDRO DEL PINATAR

New Build residential complex of modern apartments and penthouses in San Pedro Del Pinatar .

Apartments and penthouses with 2 and 3 bedrooms, 2 bathrooms, with open plan kitchen with living area, large terraces, fitted wardrobes, fully equipped bathrooms, terraces.

Ground floor apartments has aprivate garden and top floor penthouses has private solarium.

Each property has underground parking with storage rooms

Landscaping and gardening in the common areas with a careful selection of species appropriate for the area. Complete installation of swimming pool with gresite finish,