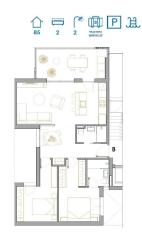

## **Description**

NEW BUILD RESIDENTIAL IN SAN PEDRO DEL PINATAR

New Build residential complex of modern apartments and penthouses in San Pedro Del Pinatar .

Apartments and penthouses with 2 and 3 bedrooms, 2 bathrooms, with open plan kitchen with living area, large terraces, fitted wardrobes, fully equipped bathrooms, terraces.

Ground floor apartments has aprivate garden and top floor penthouses has private solarium.

Each property has underground parking with storage rooms

Landscaping and gardening in the common areas with a careful selection of species appropriate for the area. Complete installation of swimming pool with gresite finish,