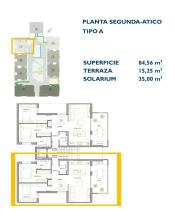

## **Description**

NEW BUILD RESIDENTIAL IN SAN PEDRO DEL PINATAR

New Build residential complex of modern apartments and penthouses in San Pedro Del Pinatar .

Apartments and penthouses with 2 and 3 bedrooms, 2 bathrooms, with open plan kitchen with living area, large terraces, fitted wardrobes, fully equipped bathrooms, terraces.

Ground floor apartments has aprivate garden and top floor penthouses has private solarium.

Each property has underground parking with storage rooms

Landscaping and gardening in the common areas with a careful selection of species appropriate for the area. Complete installation of swimming pool with gresite finish,