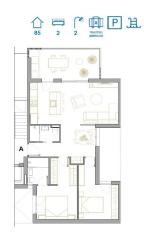

## **Description**

NEW BUILD RESIDENTIAL IN SAN PEDRO DEL PINATAR

New Build residential complex of modern apartments and penthouses in San Pedro Del Pinatar .

Apartments and penthouses with 2 and 3 bedrooms, 2 bathrooms, with open plan kitchen with living area, large terraces, fitted wardrobes, fully equipped bathrooms, terraces.

Ground floor apartments has aprivate garden and top floor penthouses has private solarium.

Each property has underground parking with storage rooms

Landscaping and gardening in the common areas with a careful selection of species appropriate for the area. Complete installation of swimming pool with gresite finish,