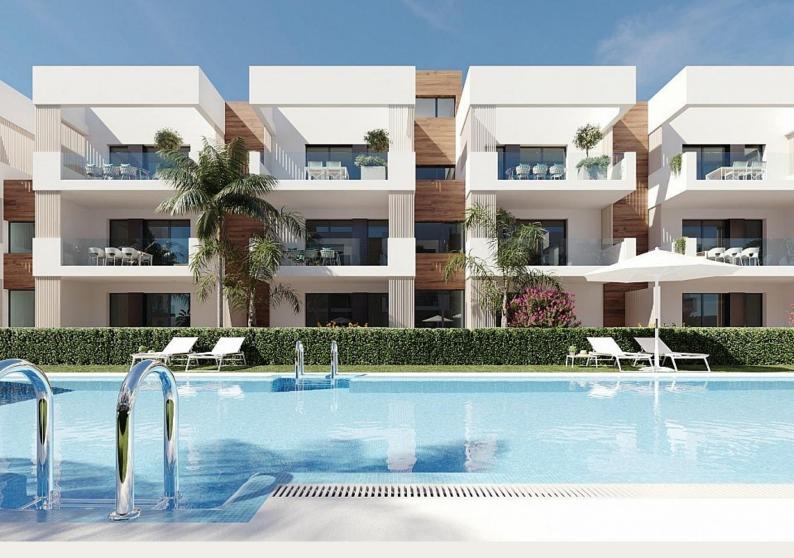

## **Description**

NEW BUILD RESIDENTIAL IN SAN PEDRO DEL PINATAR

New Build residential complex of modern apartments and penthouses in San Pedro Del Pinatar .

Apartments and penthouses with 2 and 3 bedrooms, 2 bathrooms, with open plan kitchen with living area, large terraces, fitted wardrobes, fully equipped bathrooms, terraces.

Ground floor apartments has aprivate garden and top floor penthouses has private solarium.

Each property has underground parking with storage rooms

Landscaping and gardening in the common areas with a careful selection of species appropriate for the area. Complete installation of swimming pool with gresite finish,

built-in lighting and with purification system and equipment in a built-in, floor-recessed cabin.

San Pedro del Pinatar's privileged location on the Mar Menor and Mediterranean coastline it attracts those with an interest in sailing and watersports, providing marina mooring and sailing clubs, while the beaches and natural mud baths attract those seeking safe sun, sea and sand.