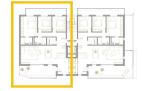

# Description

NEW BUILD RESIDENTIAL IN SAN PEDRO DEL PINATAR

New Build residential complex of modern apartments and penthouses in San Pedro Del Pinatar .

Apartments and penthouses with 2 and 3 bedrooms, 2 bathrooms, with open plan kitchen with living area, large terraces, fitted wardrobes, fully equipped bathrooms, terraces.

Ground floor apartments has aprivate garden and top floor penthouses has private solarium.

Each property has underground parking with storage rooms

Landscaping and gardening in the common areas with a careful selection of species appropriate for the area. Complete installation of swimming pool with gresite finish,