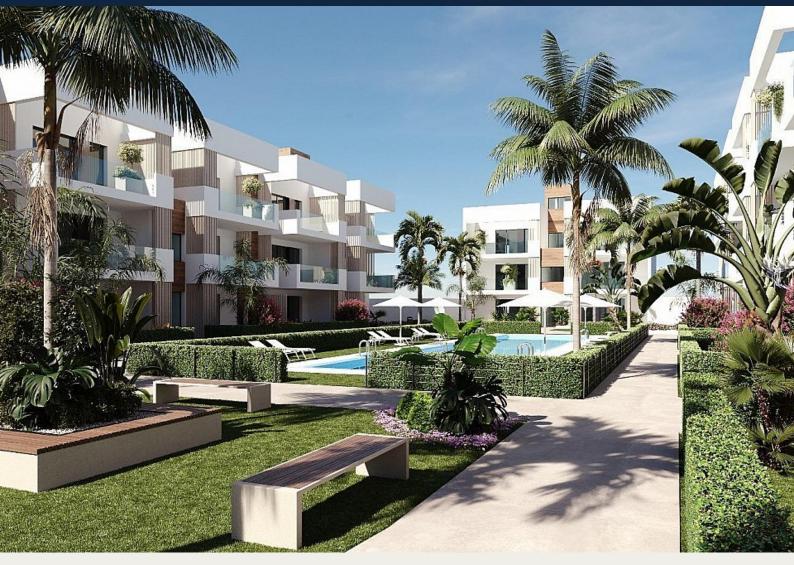

# Description

NEW BUILD RESIDENTIAL IN SAN PEDRO DEL PINATAR

New Build residential complex of modern apartments and penthouses in San Pedro Del Pinatar .

Apartments and penthouses with 2 and 3 bedrooms, 2 bathrooms, with open plan kitchen with living area, large terraces, fitted wardrobes, fully equipped bathrooms, terraces.

Ground floor apartments has aprivate garden and top floor penthouses has private solarium.

Each property has underground parking with storage rooms

Landscaping and gardening in the common areas with a careful selection of species appropriate for the area. Complete installation of swimming pool with gresite finish,

built-in lighting and with purification system and equipment in a built-in, floor-recessed cabin.

San Pedro del Pinatar's privileged location on the Mar Menor and Mediterranean coastline it attracts those with an interest in sailing and watersports, providing marina mooring and sailing clubs, while the beaches and natural mud baths attract those seeking safe sun, sea and sand.