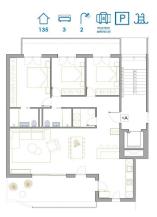

# Lejlighed i San Pedro del Pinatar - Nybygget

| SAN PEDRO DEL PINATAR   | 276.900€        |            | ID # N8082      |                  |
|-------------------------|-----------------|------------|-----------------|------------------|
| 133m²                   | 3               | Ċ          | <u>م</u><br>۲   | ₩<br>₩           |
| • Swimming pool: Fælles | • Tæt på skoler | • Elevator | • Pre-installed | air conditioning |

# Description

NEW BUILD RESIDENTIAL IN SAN PEDRO DEL PINATAR

New Build residential complex of modern apartments and penthouses in San Pedro Del Pinatar .

Apartments and penthouses with 2 and 3 bedrooms, 2 bathrooms, with open plan kitchen with living area, large terraces, fitted wardrobes, fully equipped bathrooms, terraces.