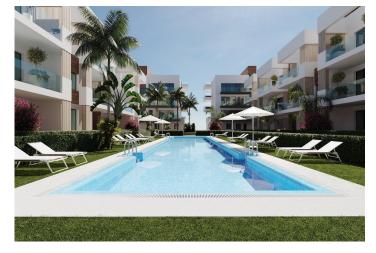

Ground floor apartments has aprivate garden and top floor penthouses has private solarium.

Each property has underground parking with storage rooms

Landscaping and gardening in the common areas with a careful selection of species appropriate for the area. Complete installation of swimming pool with gresite finish,

built-in lighting and with purification system and equipment in a built-in, floor-recessed cabin.

San Pedro del Pinatar's privileged location on the Mar Menor and Mediterranean coastline it attracts those with an interest in sailing and watersports, providing marina mooring and sailing clubs, while the beaches and natural mud baths attract those seeking safe sun, sea and sand.