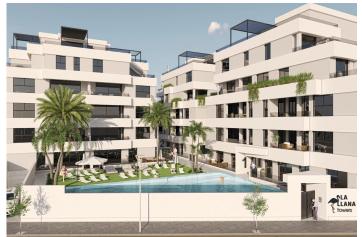

## **Description**

NEW BUILD RESIDENTIAL IN SAN PEDRO DEL PINATAR

New Build residential complex of modern apartments and penthouses in San Pedro Del Pinatar.

Apartments and penthouses with 2 and 3 bedrooms, 2 bathrooms, with open plan fully equipped kitchen with white goods - Bosch or Siemens, living area, large terraces, fitted wardrobes, fully equipped bathrooms with underfloor heating, aircon, electric shutters, closed storage, parking space with socket 16 Amp for electric cars.

Beautiful communal garden area whit artificial grass and Infinity pool with heat pump.

San Pedro del Pinatar's privileged location on the Mar Menor and Mediterranean coastline it attracts those with an interest in sailing and watersports, providing marina mooring and sailing clubs, while the beaches and natural mud baths attract those seeking safe sun, sea and sand.