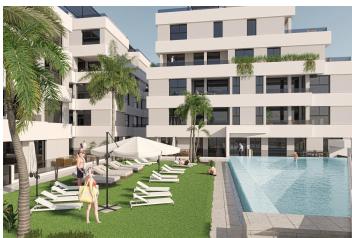

## **Description**

NEW BUILD RESIDENTIAL IN SAN PEDRO DEL PINATAR

New Build residential complex of modern apartments and penthouses in San Pedro Del Pinatar.

Apartments and penthouses with 2 and 3 bedrooms, 2 bathrooms, with open plan fully equipped kitchen with white goods - Bosch or Siemens, living area, large terraces, fitted wardrobes, fully equipped bathrooms with underfloor heating, aircon, electric shutters, closed storage, parking space with socket 16 Amp for electric cars.

Beautiful communal garden area whit artificial grass and Infinity pool with heat pump.

San Pedro del Pinatar's privileged location on the Mar Menor and Mediterranean coastline it attracts those with an interest in sailing and watersports, providing marina mooring and sailing clubs, while the beaches and natural mud baths attract those seeking safe sun, sea and sand.