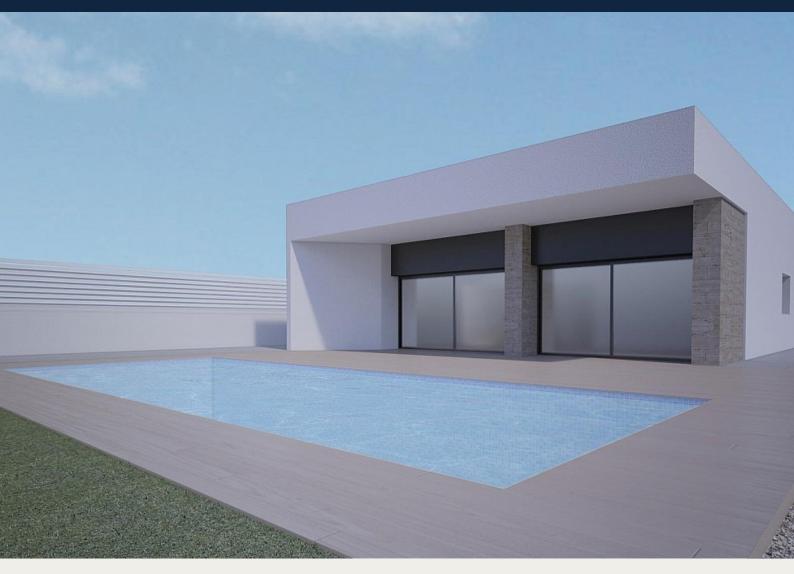

Villa i Aspe - Nybygget

ASPE 359.000€ ID # N7078

 $141m^2$ 

420m<sup>2</sup>

• Swimming pool: Privat

• Pre-installed air conditioning

T: +34 966 69 51 52

M: contact@lexington-realty.com

## **Description**

NEW BUILD MODERN VILLA IN ASPE

New Build modern and innovative design villa in La Romana, Aspe.

Villa with 3 bedrooms, 2 bathroom open plan kitchen with living room, terrace, private garden with the pool and parking space.

The Villas are pre installed for A/C hot and cold and electric blinds to all the windows. As well you will have a choice of tiles and kitchen so the villa will be finished to your own style and colour.