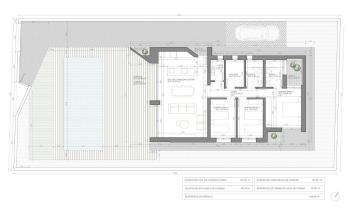

## **Description**

NEW BUILD MODERN VILLA IN ASPE

New Build modern and innovative design villa in La Romana, Aspe.

Villa with 3 bedrooms, 2 bathroom open plan kitchen with living room, terrace, private garden with the pool and parking space.