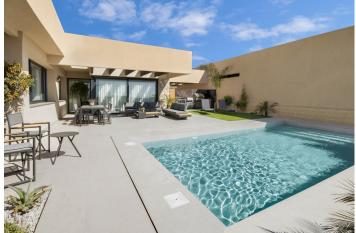

# Description

NEW BUILD VILLAS IN ALTOANA GOLF RESORT, MURCIA

New Build residential of beautiful villas in Altaona Golf resort, Murcia.

Villa has 3 bedrooms, 2 bathrooms, open plan kitchen with the lounge area abd direct access to the garden with private pool and parking space.

Villas are designed specifically to provide endless views of the golf course, lakes and distant countryside, from inside or out.

South-facing gardens and terraces ensure that you can enjoy the warm winter sun, and generous glass windows provide additional views over the region from the comfort of the interior.