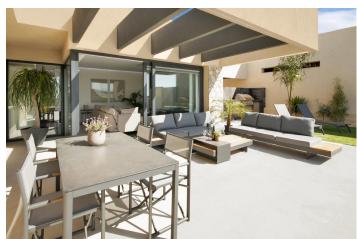

# Description

NEW BUILD VILLAS IN ALTOANA GOLF RESORT, MURCIA

New Build residential of beautiful villas in Altaona Golf resort, Murcia.

Villa has 3 bedrooms, 2 bathrooms, open plan kitchen with the lounge area abd direct access to the garden with private pool and parking space.

Villas are designed specifically to provide endless views of the golf course, lakes and distant countryside, from inside or out.

South-facing gardens and terraces ensure that you can enjoy the warm winter sun, and generous glass windows provide additional views over the region from the comfort of the interior.