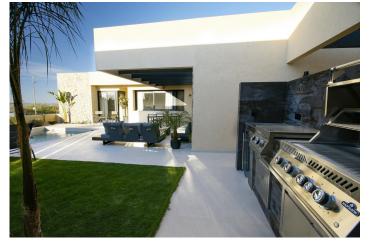

# Description

NEW BUILD VILLAS IN ALTOANA GOLF RESORT, MURCIA

New Build residential of beautiful villas in Altaona Golf resort, Murcia.

Villa has 3 bedrooms, 2 bathrooms, open plan kitchen with the lounge area abd direct access to the garden with private pool and parking space.

Villas have been crafted to maximize comfort, privacy and efficiency. indigenous plants have been placed on the rooftops to create the feeling of another natural space

Located in a privileged environment where we can live quietly, in contact with nature and the mountains, we achieve quality of life, fresh air and open spaces.