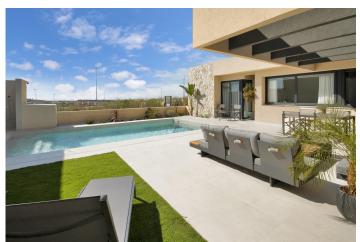

# Description

NEW BUILD VILLAS IN ALTOANA GOLF RESORT, MURCIA

New Build residential of beautiful villas in Altaona Golf resort, Murcia.

Villa has 3 bedrooms, 2 bathrooms, open plan kitchen with the lounge area abd direct access to the garden with private pool and parking space.

Villas are designed specifically to provide endless views of the golf course, lakes and distant countryside, from inside or out.

South-facing gardens and terraces ensure that you can enjoy the warm winter sun, and generous glass windows provide additional views over the region from the comfort of the interior.

Villas have been crafted to maximize comfort, privacy and efficiency. indigenous plants have been placed on the rooftops to create the feeling of another natural space

Located in a privileged environment where we can live quietly, in contact with nature and the mountains, we achieve quality of life, fresh air and open spaces.