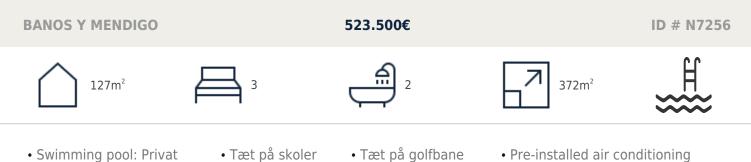

# Description

NEW BUILD VILLAS IN ALTOANA GOLF RESORT, MURCIA

New Build residential of beautiful villas in Altaona Golf resort, Murcia.

Villa has 3 bedrooms, 2 bathrooms, open plan kitchen with the lounge area abd direct access to the garden with private pool and parking space.