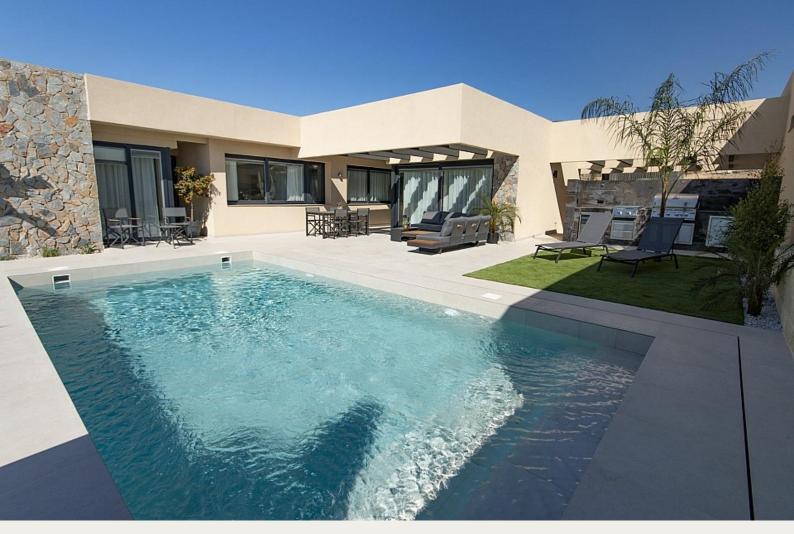

# Description

NEW BUILD VILLAS IN ALTOANA GOLF RESORT, MURCIA

New Build residential of beautiful villas in Altaona Golf resort, Murcia.

Villa has 3 bedrooms, 2 bathrooms, open plan kitchen with the lounge area abd direct access to the garden with private pool and parking space.

Villas are designed specifically to provide endless views of the golf course, lakes and distant countryside, from inside or out.

South-facing gardens and terraces ensure that you can enjoy the warm winter sun, and generous glass windows provide additional views over the region from the comfort of the interior.

Villas have been crafted to maximize comfort, privacy and efficiency. indigenous plants have been placed on the rooftops to create the feeling of another natural space

Located in a privileged environment where we can live quietly, in contact with nature and the mountains, we achieve quality of life, fresh air and open spaces.