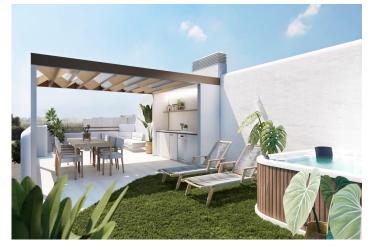

#### Description

NEW BUILD BUNGALOWS IN SAN PEDRO DEL PINATAR

New Build residential complex of bungalows in San Pedro Del Pinatar.

Modern bungalows with 2 bedrooms, 2 bathrooms, open plan kitchen with living room, fitted wardrobes, terrace. The top floor bungalow has private solarium.