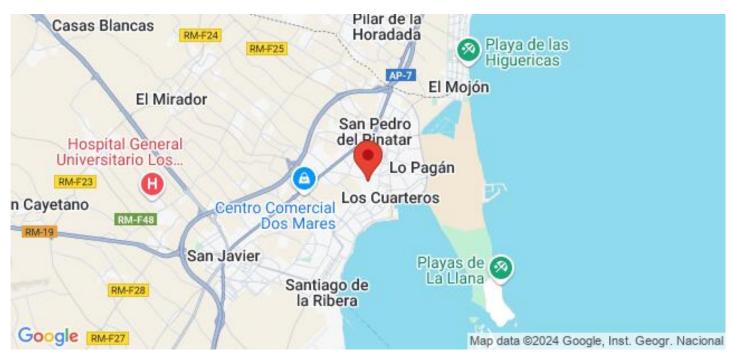

### Område

San Pedro del Pinatar, Costa Calida - Murcia

San Pedro del Pinatar has an established community and offers an excellent range of activities, including covered swimming pool and sports facilities, as well as a year round programme of social activities by the pleasant winter weather. The benefits of the mud baths, typical of the region, or the calm waters of the Mar Menor, have favoured the growth of Lo Pagán, which currently has all kind of amenities. In addition, it has an excellent location, just 5 minutes from the Commercial Centre Dos Mares.

Murcia/Corvera airport is 30 minutes away and Alicante airport is an hour drive away.