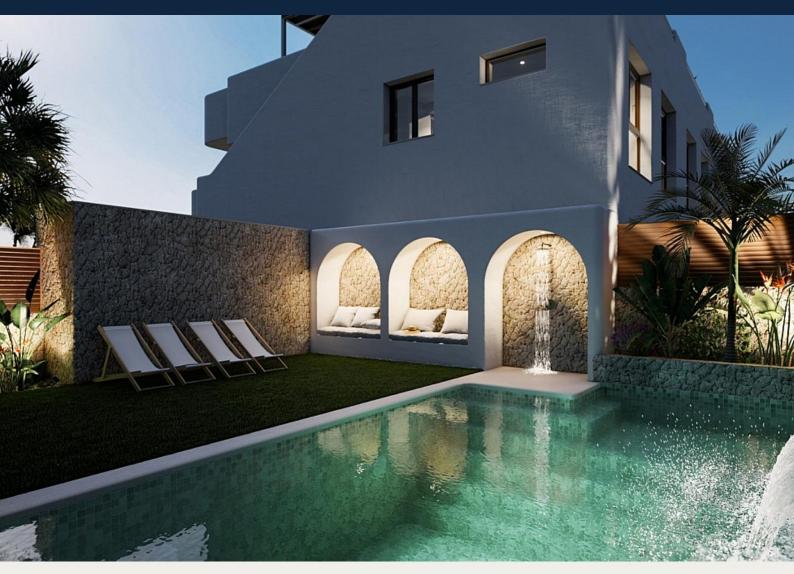

#### Description

NEW BUILD BUNGALOWS IN SAN PEDRO DEL PINATAR

New Build residential complex of bungalows in San Pedro Del Pinatar.

Modern bungalows with 2 bedrooms, 2 bathrooms, open plan kitchen with living room, fitted wardrobes, terrace. The top floor bungalow has private solarium.

All bungalows has a parking space.

It has common garden area with swimming pool.

San Pedro del Pinatar's privileged location on the Mar Menor and Mediterranean coastline it attracts those with an interest in sailing and watersports, providing marina mooring and sailing clubs, while the beaches and natural mud baths attract those seeking safe sun, sea and sand.