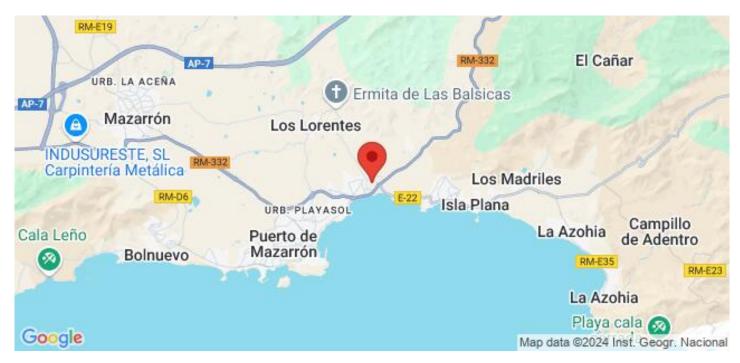

The municipality of Mazarrón is located in south of the Region of Murcia, about 72Km from the capital of Murcia.

Puerto de Mazarrón has golden sandy beaches.

Here you can find restaurants just a few metres away. It also has a tourist information point.

Murcia - Corvera airport is 35km away.

## Område

Puerto de Mazarron