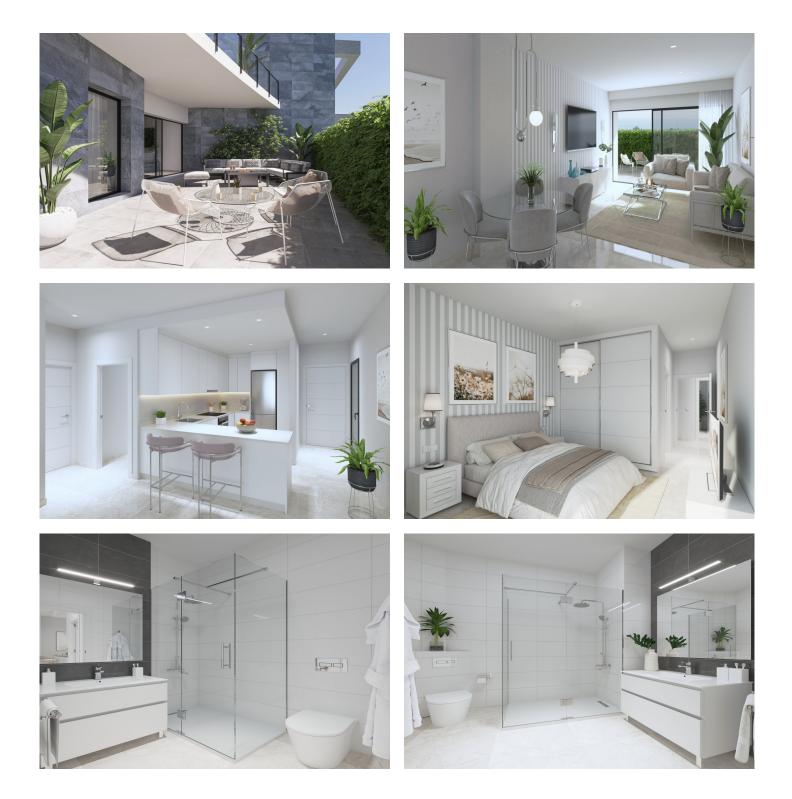

#### NEW BUILD RESIDENTIAL COMPLEX IN PUERTO MAZARRON

New Build residential with community pool of 12 bungalow apartments with 2 and 3 bedrooms, 2 bathrooms, open plan kitchen with the lounge area, fitted wardrobes. They are delivered furnished and with air conditioning!

Ground floor bungalows with private garden and first floor bungalows with private solarium.

Each bungalow has garage and storage room in the basement.

This residencial is a private and closed urbanization with community pool and located just a few minutes from El Alamillo beach.