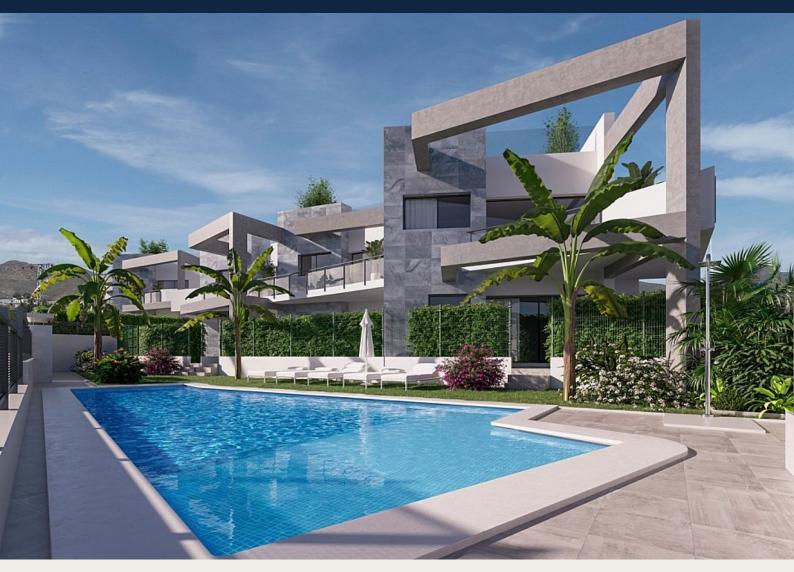

#### NEW BUILD RESIDENTIAL COMPLEX IN PUERTO MAZARRON

New Build residential with community pool of 12 bungalow apartments with 2 and 3 bedrooms, 2 bathrooms, open plan kitchen with the lounge area, fitted wardrobes. They are delivered furnished and with air conditioning!

Ground floor bungalows with private garden and first floor bungalows with private solarium.

Each bungalow has garage and storage room in the basement.

This residencial is a private and closed urbanization with community pool and located just a few minutes from El Alamillo beach.