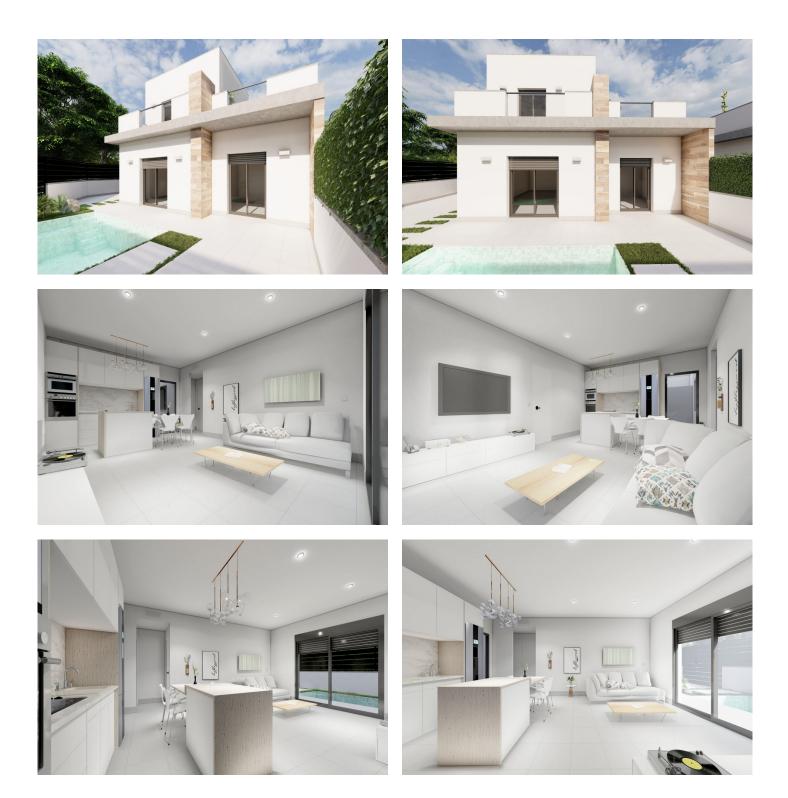

Designed with a contemporary style and open planned concept, comprising a fully-fitted kitchen and lounge-dining room.

The development is located in Roldán (Murcia), within a gated and security control resort. Is near the beach, surrounded by services, parks, sports facilities and several Golf Courses.

The property will meet the highest standards and will be equipped with:

Private swimming pool preinstalled for heating system and with solar shower.

Kitchen completely furnished and equipped with oven, microwave, fridge, integrated dishwasher and extractor fan. Also, central wooden island.

Lighting: LED inside the property as well as in outdoor areas.

Lined wardrobes with drawers.

Fully fitted bathrooms with suspended toilet, shower screens, vanity unit, mirror with light and rainfall shower.

Summer kitchen in solarium.

Pre-installation for ducted air conditioning.

Parking space on the plot.

Roldan itself is a traditional town with all the local amenities you will need including Supermarkets, Restaurants, Bars, Health Clinic, Pharmacy, Police Station, Petrol Station, Mechanics, Dentists, Doctors and more.