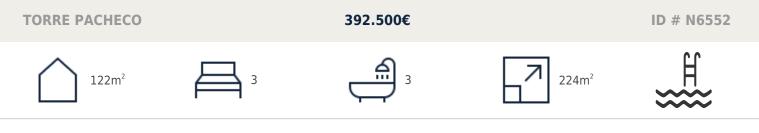

# Description

NEW BUILD SEMI-DETACHED VILLAS IN ROLDAN

New Build luxury complex of one or two levels semi-detached villas in Roldan. You have an option of semi-datached villas with 2 bedrooms, 2 bathrooms build over one floor with solarium or with 3 bedrooms, 3 bathrooms build over two floors with lalrge terrace.

The property will meet the highest standards and will be equipped with:

Private swimming pool preinstalled for heating system and with solar shower.

Kitchen completely furnished and equipped with oven, microwave, fridge, integrated dishwasher and extractor fan. Also, central wooden island.