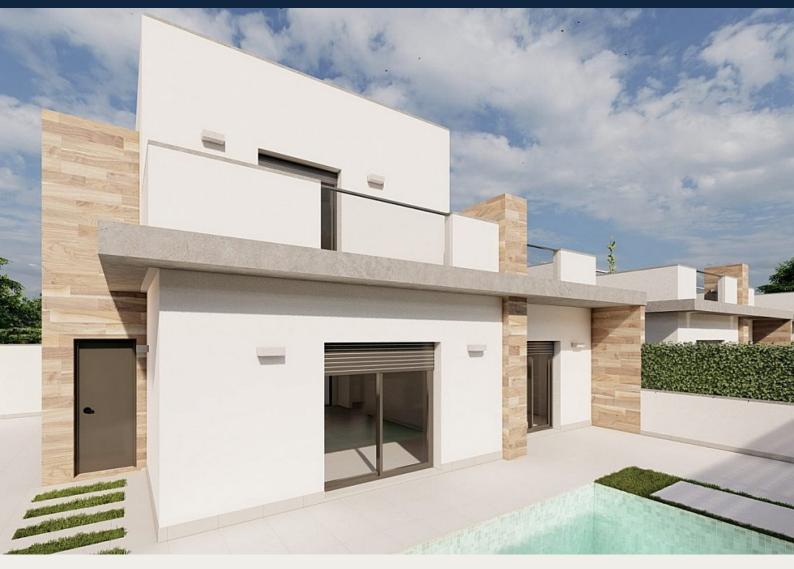

# Description

NEW BUILD SEMI-DETACHED VILLAS IN ROLDAN

New Build luxury complex of one or two levels semi-detached villas in Roldan. You have an option of semi-datached villas with 2 bedrooms, 2 bathrooms build over one floor with solarium or with 3 bedrooms, 3 bathrooms build over two floors with lalrge terrace.

Designed with a contemporary style and open planned concept, comprising a fully-fitted kitchen and lounge-dining room.

The development is located in Roldán (Murcia), within a gated and security control resort. Is near the beach, surrounded by services, parks, sports facilities and several Golf Courses.

The property will meet the highest standards and will be equipped with:

Private swimming pool preinstalled for heating system and with solar shower.

Kitchen completely furnished and equipped with oven, microwave, fridge, integrated dishwasher and extractor fan. Also, central wooden island.