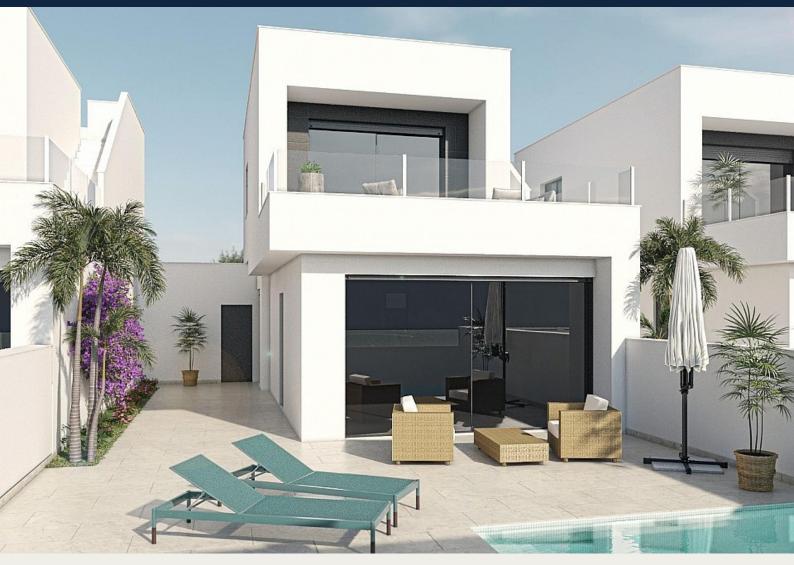

# Villa i San Pedro del Pinatar - Nybygget

SAN PEDRO DEL PINATAR340.000€ID # N7422 $104m^2$  $104m^2$  $104m^2$  $120m^2$ 

• Tæt på skoler

• Pre-installed air conditioning

C/ Finlandia 19, Bl. 1, Loc. 2 Commercial Centre Gran Alacant 03130 Santa Pola, ALICANTE

## Description

NEW BUILD RESIDENTAL OF SEMI-DETACHED VILLAS IN SAN PEDRO DEL PINATAR

These stunning spacious semi-detached villas have been thoughtfully designed to provide the perfect home with spacious ground floor terraces and large-format sliding glass windows to access it. On the ground floor we have open plan salon with kitchen, storeroom and 1 bedroom with 1 bathroom.

The first floor we have 2 large bedrooms with a large terrace from the master bedroom and the second bedroom and 1 bathroom. Private garden with off-road parking.

Options for a rooftop solarium a private pool with an extra cost.