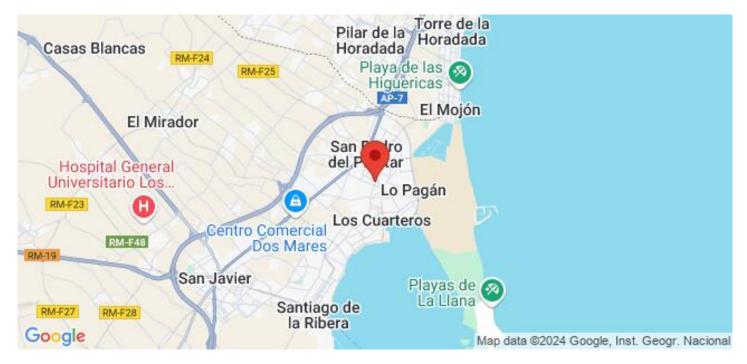

San Pedro del Pinatar's privileged location on the Mar Menor and Mediterranean coastline it attracts those with an interest in sailing and watersports, providing marina mooring and sailing clubs, while the beaches and natural mud baths attract those seeking safe sun, sea and sand.

San Pedro del Pinatar has an established community and offers an excellent range of activities, including covered swimming pool and sports facilities, as well as a year round programme of social activitiesby the pleasant winter weather. The benefits of the mud baths, typical of the region, or the calm waters of the Mar Menor, have favored the growth of Lo Pagán, wich currently has all kind of amenities. In addition, it has an excellent location, just 5 minutes from the Comercial Center Dos Mares.

# Område

San Pedro del Pinatar, Costa Calida - Murcia