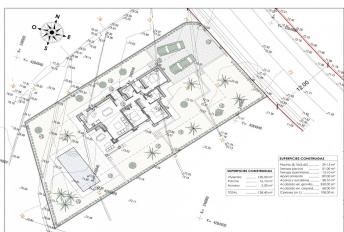

On the exterior terrace we find the pool with a relaxing area to enjoy the sun or a dinner at the barbecue. As well as access to the garden areas.

Plot: 800 m2 Built area: 138 m2 Auxiliar area: 123 m2 Total area: 261 m2 Number of bedrooms: 3 Number of bathrooms: 2

# Outdoor areas

The outdoor areas maintain the quality and design planned for the interior of the house, both in the use of high quality materials and in the configuration of spaces with optional urban furniture. Lighting for the outdoor spaces around the house as well as pedestrian, road access, terrace and barbecue areas are included. The garden is equipped with an automatic irrigation system. All the garden surface will be finished with gravel and a will include a geotextile net underneath.