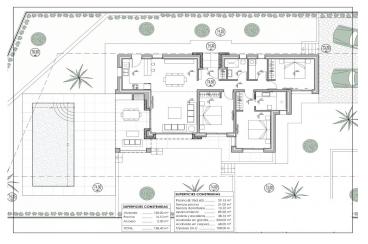

Villa distributed all in one floor, turning it into a practical and functional house.

From the entrance you get access to the hall, on the right side you have the daily area, where we can find the kitchen completely open to the dining room and living room from where you can directly access to the terrace, the outside porch and barbecue.

On the left side we get access to the night area distributed into 3 bedrooms. The master room which has an individual bathroom as well as a dressing room and the other two bedrooms which share a bathroom. In this side of the house there is also a laundry area.

On the exterior terrace we find the pool with a relaxing area to enjoy the sun or a dinner at the barbecue. As well as access to the garden areas.

Plot: 800 m2 Built area: 138 m2 Auxiliar area: 123 m2 Total area: 261 m2 Number of bedrooms: 3 Number of bathrooms: 2