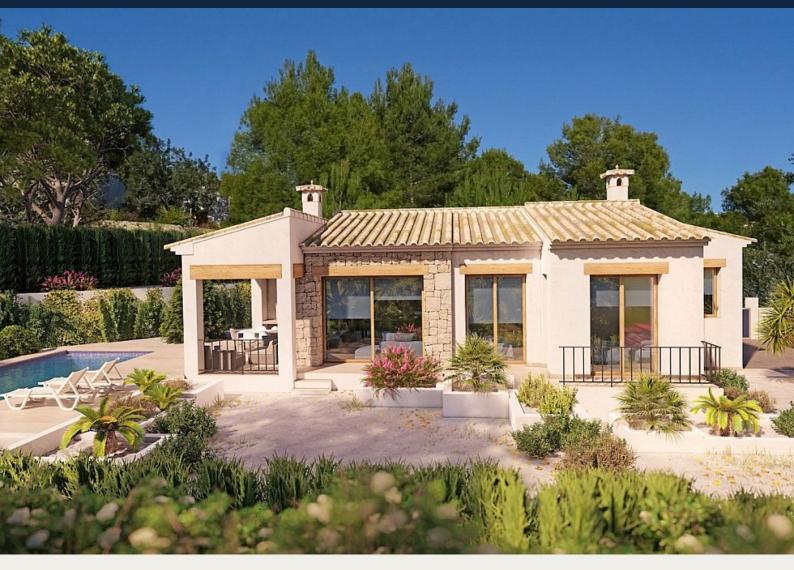

# NEW BUILD VILLA IN BENISSA

New Build Villa located at the Residential complex, surrounded by nature and located in a strategic place, very close to the Baladrar, Advocat and Fustera coves and just 10 minutes from Calpe and Moraira.

Villa distributed all in one floor, turning it into a practical and functional house.

From the entrance you get access to the hall, on the right side you have the daily area, where we can find the kitchen completely open to the dining room and living room from where you can directly access to the terrace, the outside porch and barbecue.

On the exterior terrace we find the pool with a relaxing area to enjoy the sun or a dinner at the barbecue. As well as access to the garden areas.

Plot: 800 m2 Built area: 138 m2 Auxiliar area: 123 m2 Total area: 261 m2 Number of bedrooms: 3 Number of bathrooms: 2

# Pool

A size of 31m2 approximately, built-in steps, subaquatic led spotlights. Including: filter, pump, electrical panel and Interior – mosaic finishing. It also has pre-installation for heating by heat pump, a completely finished and paved facilities room, as well as a closed room with ventilation where the pool facilities are housed.