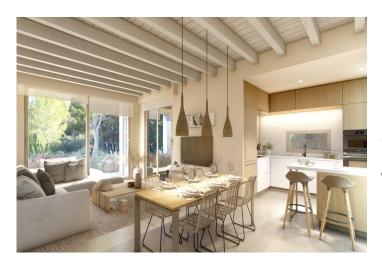

Villa distributed all in one floor, turning it into a practical and functional house.

From the entrance you get access to the hall, on the right side you have the daily area, where we can find the kitchen completely open to the dining room and living room from where you can directly access to the terrace, the outside porch and barbecue.

## Kitchen

Modern kitchen featuring laminated doors combined with smooth white-lacquered doors including drawers with stoppers and Silestone countertops on white.

Included goods: oven, microwave, vitro-ceramic hob, extraction hood, paneling fridge and paneling dishwasher.