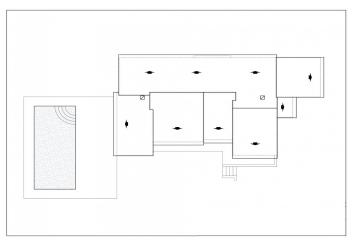

Villa distributed all in one floor, turning it into a practical and functional house.

From the entrance you get access to the hall, on the right side you have the daily area, where we can find the kitchen completely open to the dining room and living room from where you can directly access to the terrace, the outside porch and barbecue.

On the left side we get access to the night area distributed into 3 bedrooms. The master room which has an individual bathroom as well as a dressing room and the other two bedrooms which share a bathroom. In this side of the house there is also a laundry area.

On the exterior terrace we find the pool with a relaxing area to enjoy the sun or a dinner at the barbecue. As well as access to the garden areas.

Plot: 800 m2 Built area: 138 m2 Auxiliar area: 123 m2 Total area: 261 m2 Number of bedrooms: 3 Number of bathrooms: 2