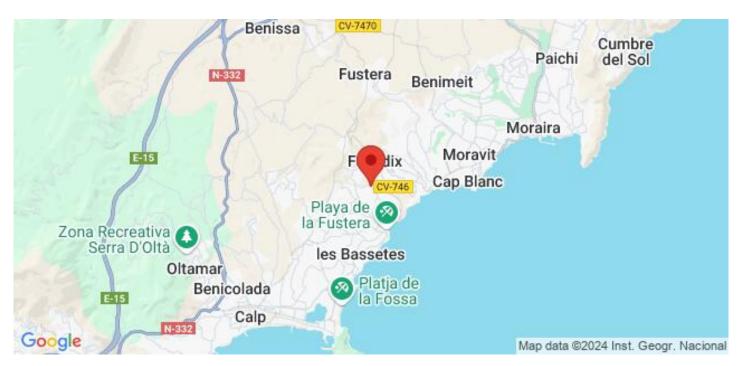

Benissa is located towards the northern end of the Costa Blanca, just off the A-7 Motorway; the trip to and from Alicante airport takes just over one hour. The town is small, but enchanting with its medieval architecture and charming plazas.

Although only 5 kilometres distance from the sea – as the crow flies, the nearest beaches by road are approximately 11 kilometres away and the seaside towns of Calpe (to the south) and Moraira (to the north east) are approximately 12 kilometres distance.

# Område

Benissa, Costa Blanca Nord, Alicante

Benissa er kendt som et af de mest eksklusive områder ved Middelhavet, og dette bevises af det store udbud af luksusboliger, hvor de fleste er villaer.

W: <u>www.lexington-realty.com</u> T: +34 966 69 51 52