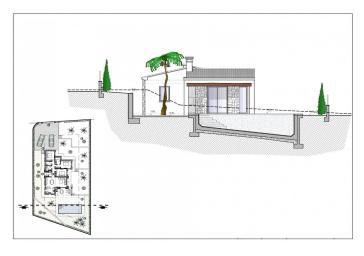

# NEW BUILD VILLA IN BENISSA

New Build Villa located at the Residential complex, surrounded by nature and located in a strategic place, very close to the Baladrar, Advocat and Fustera coves and just 10 minutes from Calpe and Moraira.

Villa distributed all in one floor, turning it into a practical and functional house.

From the entrance you get access to the hall, on the right side you have the daily area, where we can find the kitchen completely open to the dining room and living room from where you can directly access to the terrace, the outside porch and barbecue.

On the exterior terrace we find the pool with a relaxing area to enjoy the sun or a dinner at the barbecue. As well as access to the garden areas.

Plot: 800 m2 Built area: 138 m2 Auxiliar area: 123 m2 Total area: 261 m2 Number of bedrooms: 3 Number of bathrooms: 2