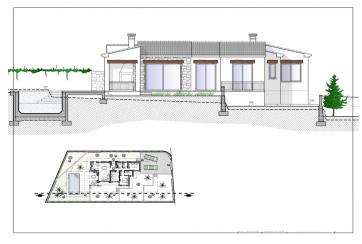

On the exterior terrace we find the pool with a relaxing area to enjoy the sun or a dinner at the barbecue. As well as access to the garden areas.

Plot: 800 m2 Built area: 138 m2 Auxiliar area: 123 m2 Total area: 261 m2 Number of bedrooms: 3 Number of bathrooms: 2

# Outdoor areas

The outdoor areas maintain the quality and design planned for the interior of the house, both in the use of high quality materials and in the configuration of spaces with optional urban furniture. Lighting for the outdoor spaces around the house as well as pedestrian, road access, terrace and barbecue areas are included. The garden is equipped with an automatic irrigation system. All the garden surface will be finished with gravel and a will include a geotextile net underneath.

# Pool

A size of 31m2 approximately, built-in steps, subaquatic led spotlights. Including: filter, pump, electrical panel and Interior – mosaic finishing. It also has pre-installation for heating by heat pump, a completely finished and paved facilities room, as well as a closed room with ventilation where the pool facilities are housed.