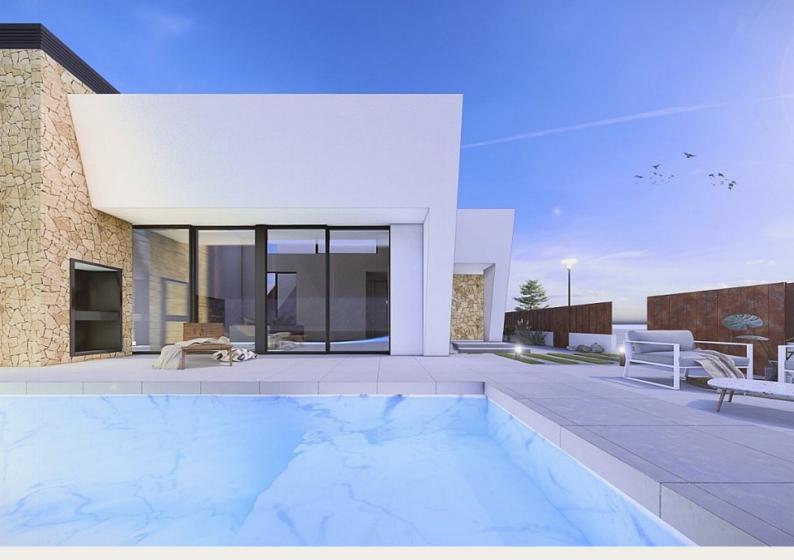

## Description

NEW BUILD SEMI-DETACHED VILLAS IN SAN PEDRO DEL PINATAR

New Build residential of 6 villas in san Pedro del Pinatar.

New Build villas with 3 bedroom, 2 bathrooms, with wonderful private swimming pool, large roof solarium, sun kissed front, side and rear terraces and off road parking.

The villas are designed on one level with elevated ceiling to the lounge/kitchen area, each villa boasts wrap around terrace / sun zones on the ground floor and a large private solarium on the first floor to enjoy hours of sunshine, all year round.

The villas are equipped with: private swimming pool with outdoor shower, solarium, terrace areas, fully fitted kitchen and bathrooms with led mirror, lined wardrobes with drawers, interior/exterior lighting installed air-conditioning, electric operated shutters in each room.