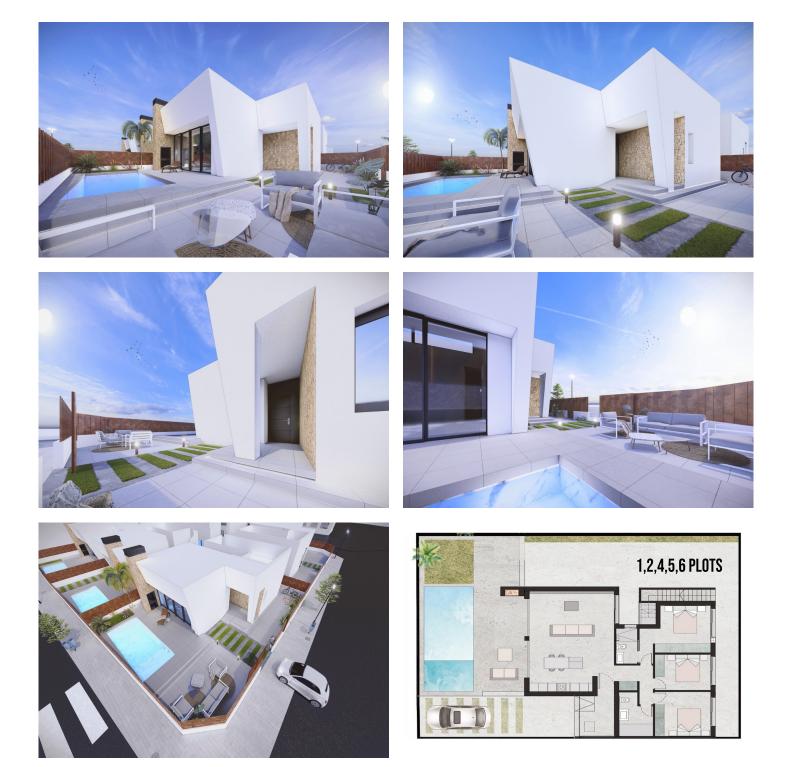

## Description

NEW BUILD SEMI-DETACHED VILLAS IN SAN PEDRO DEL PINATAR

New Build residential of 6 villas in san Pedro del Pinatar.

New Build villas with 3 bedroom, 2 bathrooms, with wonderful private swimming pool, large roof solarium, sun kissed front, side and rear terraces and off road parking.

The villas are designed on one level with elevated ceiling to the lounge/kitchen area, each villa boasts wrap around terrace / sun zones on the ground floor and a large private solarium on the first floor to enjoy hours of sunshine, all year round.

3 bedrooms (master bedroom en-suite) and separate family bathroom... designed with a contemporary 'eco' style and open plan concept, comprising a fitted kitchen and lounge-dining room, a private summer patio area.

The villas are equipped with: private swimming pool with outdoor shower, solarium, terrace areas, fully fitted kitchen and bathrooms with led mirror, lined wardrobes with drawers, interior/exterior lighting installed air-conditioning, electric operated shutters in each room.