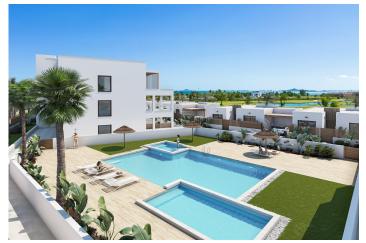

Lejlighed i Los Alcázares - Nybygget

209.000€ LOS ALCÁZARES ID # N7930

 $74m^2$ 

• Swimming pool: Fælles • Tæt på skoler • Elevator • Tæt på golfbane • Pre-installed air conditioning

M: contact@lexington-realty.com

The unbeatable location offers amazing views to golf and the Mar Menor sea.

Modern properties with open plan kitchen and the lounge area, fitted wardrobes, terraces, parking space and storage rooms. Penthouses has private solarium.