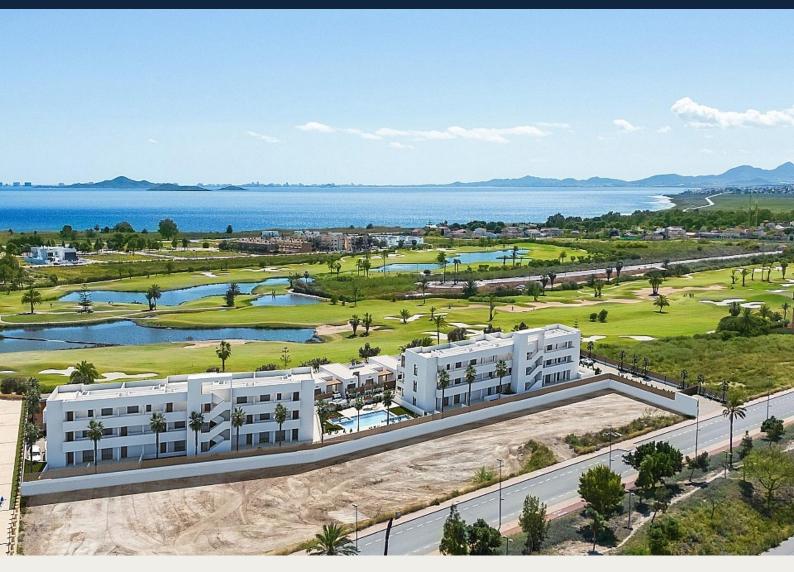

## NEW BUILD RESIDENTIAL IN LOS ALCAZARES

New Build residential is composed of 32 apartments and penthouses with 2 and 3 bedrooms and 9 exclusive villas combining modern design, quality and functionality.

The unbeatable location offers amazing views to golf and the Mar Menor sea.

Modern properties with open plan kitchen and the lounge area, fitted wardrobes, terraces, parking space and storage rooms. Penthouses has private solarium.

Residential located in a frontline of the prestigious golf course "La Serena Golf". This golf course is well renowned for its lakes and vegetation that interweave with the golf course. The water and lakes are present in 16 of the 18 holes, but all the course is designed to offer the golfer different strategies in each hole. Another aspect that makes this golf course unique is that it's connected by walking to the city centre, something impossible to find in other golf locations that allow us to enjoy the calm and the beauty of the area without refusing the access to the services that Los Alcázares offers.

Residential located in Los Alcázares an exceptional area on the Costa Cálida at only

25 minutes from Murcia airport and 55 min from Alicante airport. The area is connected through highway with the cities of Cartagena, Murcia and Alicante and the rest of the beaches of the Costa Cálida and the Costa Blanca.