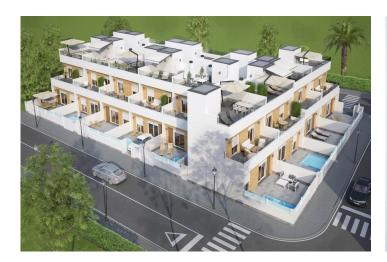

## **Description**

NEW BUILD TOWNHOUSES IN AVILESES

Residencial complex of 14 townhouses in Avileses, Murcia.

Townhouses have different terraced areas and large solarium, allowing you to enjoy all hours of sunshine every day of the year, with private swimming pool and parking on the plot .

Each property has 3 bedrooms and 2 bathrooms. The properties have been designed on three levels with a contemporary style and open planned concept, comprising a fully-fitted kitchen and lounge-dining room.

The properties will meet the highest standards and will be equipped with:

Private pool with sher.

Kitchen completely furnished and equipped with Balay electrical appliances: ceramic hob, oven and microwave on top, extractor fan, integrated fridge and dishwasher.