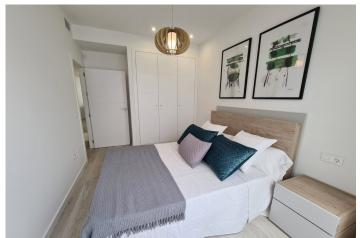

Each property has 3 bedrooms and 2 bathrooms. The properties have been designed on three levels with a contemporary style and open planned concept, comprising a fully-fitted kitchen and lounge-dining room.

Fully fitted bathrooms with: suspended toilet, vanity unit, mirror and rainfall shower column.

Lined wardrobes with drawers.

Interior lighting in kitchen, living room, hallway and bathrooms with led spotlights. Wall integrated led spotlights at the garden and solarium