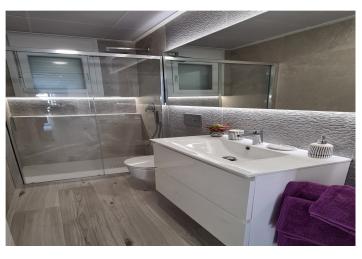

Fully fitted bathrooms with: suspended toilet, vanity unit, mirror and rainfall shower column.

Lined wardrobes with drawers.

Interior lighting in kitchen, living room, hallway and bathrooms with led spotlights. Wall integrated led spotlights at the garden and solarium