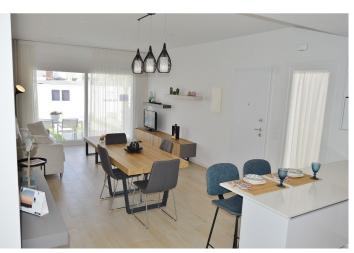

Each property has 3 bedrooms and 2 bathrooms. The properties have been designed on three levels with a contemporary style and open planned concept, comprising a fully-fitted kitchen and lounge-dining room.

The properties will meet the highest standards and will be equipped with:

Private pool with sher.

Kitchen completely furnished and equipped with Balay electrical appliances: ceramic hob, oven and microwave on top, extractor fan, integrated fridge and dishwasher.