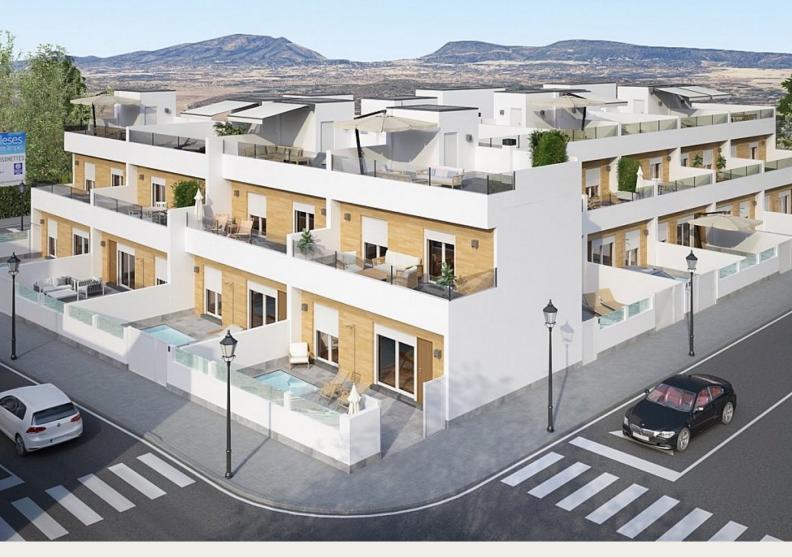

## **Description**

NEW BUILD TOWNHOUSES IN AVILESES

Residencial complex of 14 townhouses in Avileses, Murcia.

Townhouses have different terraced areas and large solarium, allowing you to enjoy all hours of sunshine every day of the year, with private swimming pool and parking on the plot .

Each property has 3 bedrooms and 2 bathrooms. The properties have been designed on three levels with a contemporary style and open planned concept, comprising a fully-fitted kitchen and lounge-dining room.

The properties will meet the highest standards and will be equipped with:

Private pool with sher.

Kitchen completely furnished and equipped with Balay electrical appliances: ceramic hob, oven and microwave on top, extractor fan, integrated fridge and dishwasher.