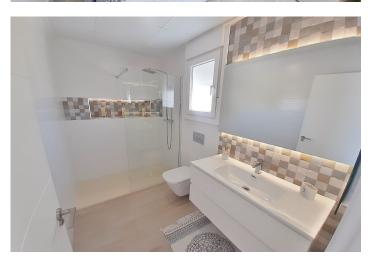

Fully fitted bathrooms with: suspended toilet, vanity unit, mirror and rainfall shower column.

Lined wardrobes with drawers.

Interior lighting in kitchen, living room, hallway and bathrooms with led spotlights. Wall integrated led spotlights at the garden and solarium