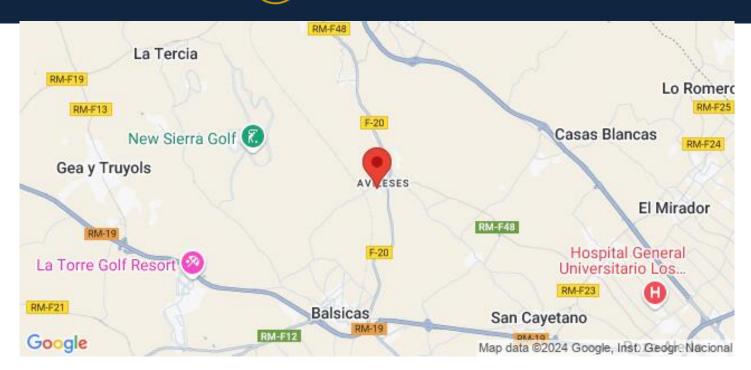

Pre-installation for air conditioning.

The development is located in Avileses (Murcia), surrounded by all services and sports facilities, near several Golf Courses such as La Torre Golf and Hacienda Riquelme, plus being 20 minute drive to Murcia airport and 15 minute far from Mar Menor and Mediterranean beaches.

## Område

Avileses, Costa Calida - Murcia