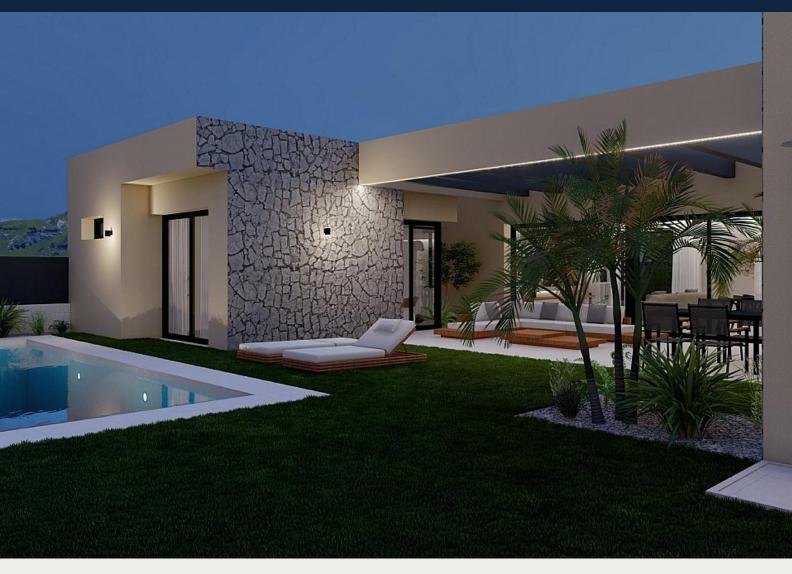

## **Description**

NEW BUILD VILLAS IN ALTAONA GOLF RESORT, MURCIA

New Build residential of beautiful villas in Altaona Golf resort, Murcia.

Villa has 4 bedrooms, 3 bathrooms, open plan kitchen with the lounge area abd direct access to the garden with private pool and parking space.

Villas are designed specifically to provide endless views of the golf course, lakes and distant countryside, from inside or out.

South-facing gardens and terraces ensure that you can enjoy the warm winter sun, and generous glass windows provide additional views over the region from the comfort of the interior.

Villas have been crafted to maximize comfort, privacy and efficiency. indigenous plants have been placed on the rooftops to create the feeling of another natural space

Located in a privileged environment where we can live quietly, in contact with nature and the mountains, we achieve quality of life, fresh air and open spaces.