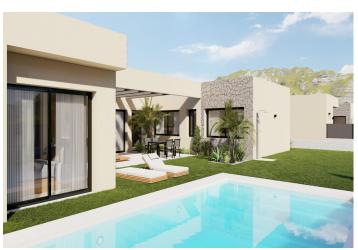

## **Description**

NEW BUILD VILLAS IN ALTAONA GOLF RESORT, MURCIA

New Build residential of beautiful villas in Altaona Golf resort, Murcia.

Villa has 4 bedrooms, 3 bathrooms, open plan kitchen with the lounge area abd direct access to the garden with private pool and parking space.

Villas are designed specifically to provide endless views of the golf course, lakes and distant countryside, from inside or out.

South-facing gardens and terraces ensure that you can enjoy the warm winter sun, and generous glass windows provide additional views over the region from the comfort of the interior.

Villas have been crafted to maximize comfort, privacy and efficiency. indigenous plants have been placed on the rooftops to create the feeling of another natural space

Located in a privileged environment where we can live quietly, in contact with nature and the mountains, we achieve quality of life, fresh air and open spaces.