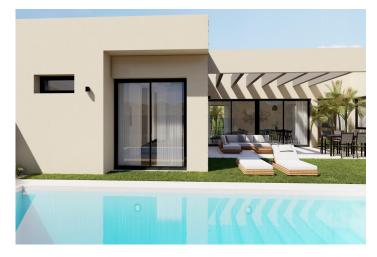

## **Description**

NEW BUILD VILLAS IN ALTAONA GOLF RESORT, MURCIA

New Build residential of beautiful villas in Altaona Golf resort, Murcia.

Villa has 4 bedrooms, 3 bathrooms, open plan kitchen with the lounge area abd direct access to the garden with private pool and parking space.

Villas are designed specifically to provide endless views of the golf course, lakes and distant countryside, from inside or out.

South-facing gardens and terraces ensure that you can enjoy the warm winter sun, and generous glass windows provide additional views over the region from the comfort of the interior.