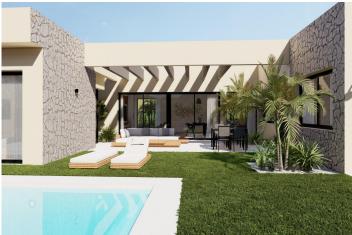

## **Description**

NEW BUILD VILLAS IN ALTAONA GOLF RESORT, MURCIA

New Build residential of beautiful villas in Altaona Golf resort, Murcia.

Villa has 4 bedrooms, 3 bathrooms, open plan kitchen with the lounge area abd direct access to the garden with private pool and parking space.

Villas have been crafted to maximize comfort, privacy and efficiency. indigenous plants have been placed on the rooftops to create the feeling of another natural space

Located in a privileged environment where we can live quietly, in contact with nature and the mountains, we achieve quality of life, fresh air and open spaces.