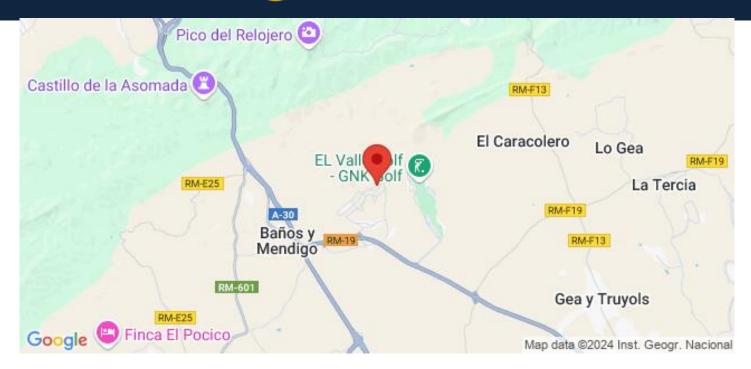

Exclusive New Build residential located in Altaona Golf just 15 minutes by car from the centre of Murcia capital and 15 minutes from the beaches you can enjoy the tranquillity and security offered by the Golf Course that has 18 holes and the comfort to live close to all services.

Here are a few local highlights:

• Murcia center: 15 minutes.

• Beach: 20 minutes.

Corvera Airport: 20 minutes.Alicante Airport: 45 minutes.

• Shopping Center (La Alberca): 8 minutes.

• Hospital: 10 minutes

## Område

Banos y Mendigo