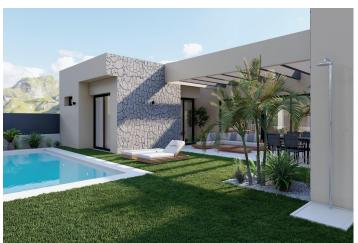

## **Description**

NEW BUILD VILLAS IN ALTAONA GOLF RESORT, MURCIA

New Build residential of beautiful villas in Altaona Golf resort, Murcia.

Villa has 4 bedrooms, 3 bathrooms, open plan kitchen with the lounge area abd direct access to the garden with private pool and parking space.

Villas have been crafted to maximize comfort, privacy and efficiency. indigenous plants have been placed on the rooftops to create the feeling of another natural space

Located in a privileged environment where we can live quietly, in contact with nature and the mountains, we achieve quality of life, fresh air and open spaces.