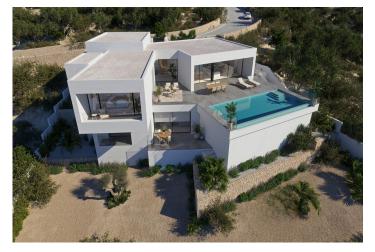

New Build villa design combines in a stylish and functional way a truly modern architecture. On its façade, characterized by large geometric figures created based on straight lines and the shape of cubes, the colour white dominates, giving the villa an elegant design as well as minimalistic. It's garden, 100% mediterranean in style, has stone walls which help to integrate the villa with its surroundings.

The living area is on the same floor. A spacious kitchen with a centre island equipped with top brand electrical appliances, a large living room and terrace with an amazing view of the Mediterranean sea.

The living room has a very warm and cosy design. It consists of a large room, which could be divided into two rooms for more privacy.

On the same floor, we can find the main suite with its own bathroom and private terrace, where you can enjoy the lovely weather and the sea views from the privacy you have from being in your own room.

On the bottom floor there are two large bedrooms, each with their own bathroom and terrace, where you can enjoy the outdoors. There is also a small living room on this floor, where you could read, meditate, or just relax.