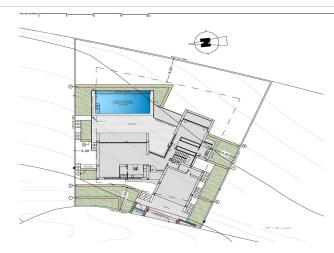

The living area is on the same floor. A spacious kitchen with a centre island equipped with top brand electrical appliances, a large living room and terrace with an amazing view of the Mediterranean sea.

The living room has a very warm and cosy design. It consists of a large room, which could be divided into two rooms for more privacy.

On the same floor, we can find the main suite with its own bathroom and private terrace, where you can enjoy the lovely weather and the sea views from the privacy you have from being in your own room.

On the bottom floor there are two large bedrooms, each with their own bathroom and terrace, where you can enjoy the outdoors. There is also a small living room on this floor, where you could read, meditate, or just relax.