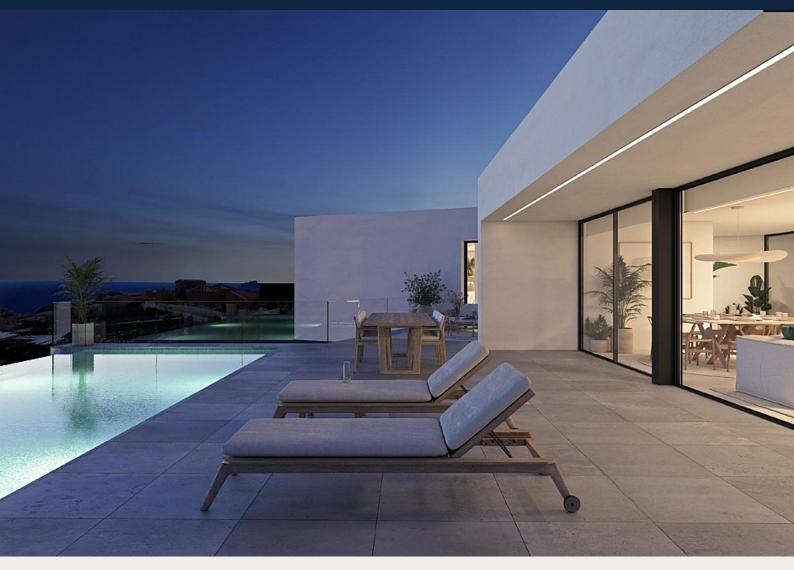

### Description

NEW BUILD LUXURY VILLA IN CUMBRE DEL SOL

Cumbre del Sol is a place where you can enjoy both nature as well as the sun and sea. This luxury villa offers peace and comfort so the owner can relax peacefully with an incredible sea view. Could this be your future home?

New Build villa design combines in a stylish and functional way a truly modern architecture. On its façade, characterized by large geometric figures created based on straight lines and the shape of cubes, the colour white dominates, giving the villa an elegant design as well as minimalistic. It's garden, 100% mediterranean in style, has stone walls which help to integrate the villa with its surroundings.

The terrace area is crowned by an infinity pool, where you will be able to make the most of the sun and the spectacular views. An ideal place to have an aperitif, enjoy a barbecue with friends and family or simply have a siesta in the sun.