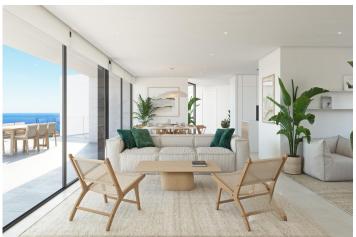

The living area is on the same floor. A spacious kitchen with a centre island equipped with top brand electrical appliances, a large living room and terrace with an amazing view of the Mediterranean sea.

The living room has a very warm and cosy design. It consists of a large room, which could be divided into two rooms for more privacy.

On the same floor, we can find the main suite with its own bathroom and private terrace, where you can enjoy the lovely weather and the sea views from the privacy you have from being in your own room.