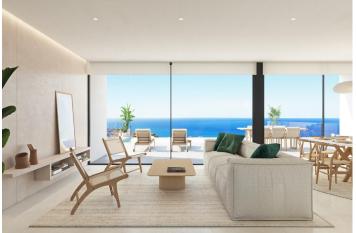

The living area is on the same floor. A spacious kitchen with a centre island equipped with top brand electrical appliances, a large living room and terrace with an amazing view of the Mediterranean sea.

The living room has a very warm and cosy design. It consists of a large room, which could be divided into two rooms for more privacy.

On the same floor, we can find the main suite with its own bathroom and private terrace, where you can enjoy the lovely weather and the sea views from the privacy you have from being in your own room.