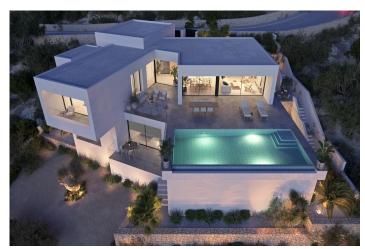

The terrace area is crowned by an infinity pool, where you will be able to make the most of the sun and the spectacular views. An ideal place to have an aperitif, enjoy a barbecue with friends and family or simply have a siesta in the sun.