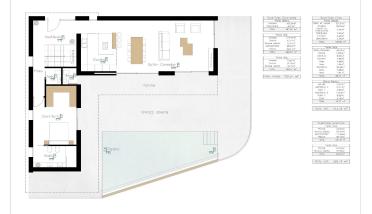

New Build villa exclusive and modern designed with functional architecture creating practical and aesthetically pleasing spaces, is distributed over 3 floors that rise on a 1,040m2 plot with sea views,

The villa has three 3 (2 of them en-suite), 3 full bathrooms, a guest toilet and an exterior toilet, a kitchen with an island an openconcept living-dining room creating a unique and open-plan room. Also a large laundry room and multipurpose room. There is the possibility of creating a fourth en-suite bedroom on the basement floor

Outside is the 40m2 pool surrounded by a large terrace and low-maintenance designer gardens with automatic irrigation. In addition, the villa also has a large stamped concrete parking lot, covered by a high-quality canvas awning.