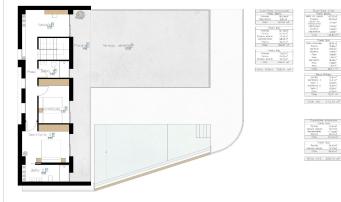

New Build villa exclusive and modern designed with functional architecture creating practical and aesthetically pleasing spaces, is distributed over 3 floors that rise on a 1,040m2 plot with sea views,

The villa has three 3 (2 of them en-suite), 3 full bathrooms, a guest toilet and an exterior toilet, a kitchen with an island an openconcept living-dining room creating a unique and open-plan room. Also a large laundry room and multipurpose room. There is the possibility of creating a fourth en-suite bedroom on the basement floor

Outside is the 40m2 pool surrounded by a large terrace and low-maintenance designer gardens with automatic irrigation. In addition, the villa also has a large stamped concrete parking lot, covered by a high-quality canvas awning.