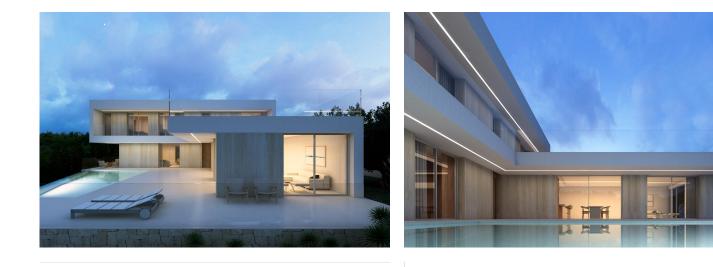

New Build villa exclusive and modern designed with functional architecture creating practical and aesthetically pleasing spaces, is distributed over 3 floors that rise on a 1,040m2 plot with sea views,

Outside is the 40m2 pool surrounded by a large terrace and low-maintenance designer gardens with automatic irrigation. In addition, the villa also has a large stamped concrete parking lot, covered by a high-quality canvas awning.