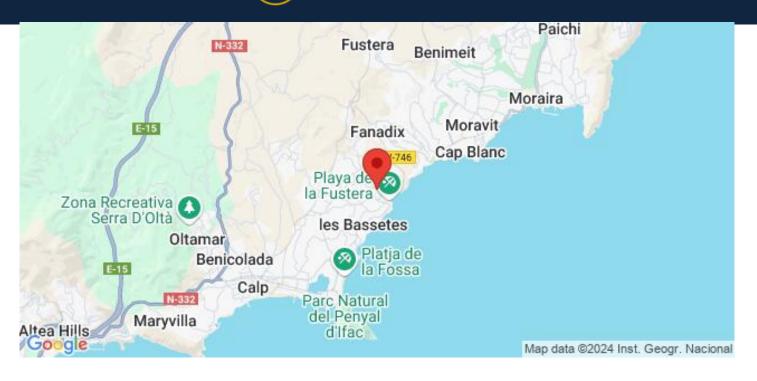

Benissa is located towards the northern end of the Costa Blanca, just off the A-7 Motorway; the trip to and from Alicante airport takes just over one hour. The town is small, but enchanting with its medieval architecture and charming plazas.

Although only 5 km distance from the sea – as the crow flies, the nearest beaches by road are approximately 11 km away and the seaside towns of Calpe (to the south) and Moraira (to the north east) are approximately 12 km distance.

The views of the Mediterranean, the weather, wild nature, the quality of the light, the towns architecture, Benissa will seduce you.

Alicante airport located 1 hour away.