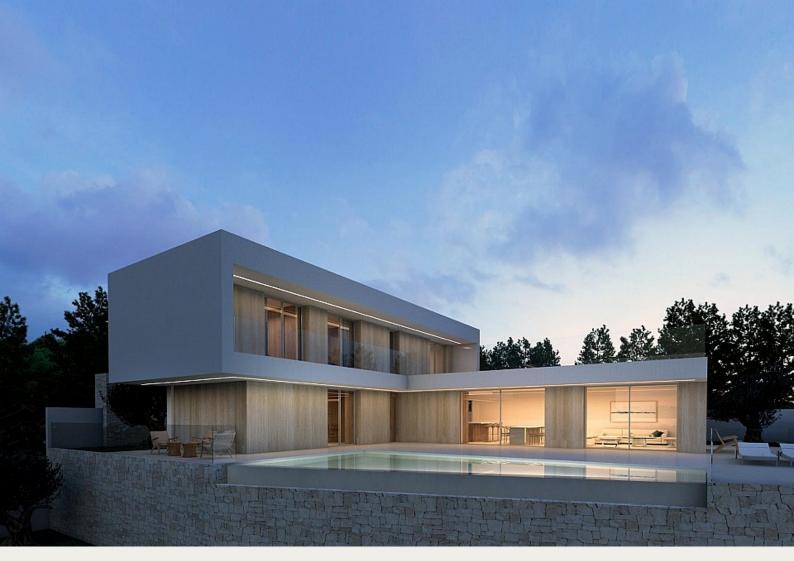

#### NEW BUILD VILLA WITH THE SEA VIEWS IN BENISSA

New Build project on the Benissa coast located very close to the beautiful La Fustera beach and shops, restaurants and services, all less than approximately 300m away.

New Build villa exclusive and modern designed with functional architecture creating practical and aesthetically pleasing spaces, is distributed over 3 floors that rise on a 1,040m2 plot with sea views,

Outside is the 40m2 pool surrounded by a large terrace and low-maintenance designer gardens with automatic irrigation. In addition, the villa also has a large stamped concrete parking lot, covered by a high-quality canvas awning.