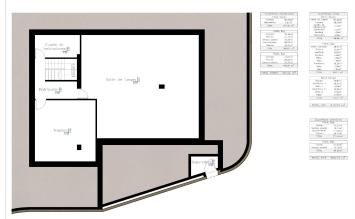

New Build villa exclusive and modern designed with functional architecture creating practical and aesthetically pleasing spaces, is distributed over 3 floors that rise on a 1,040m2 plot with sea views,

The villa has three 3 (2 of them en-suite), 3 full bathrooms, a guest toilet and an exterior toilet, a kitchen with an island an openconcept living-dining room creating a unique and open-plan room. Also a large laundry room and multipurpose room. There is the possibility of creating a fourth en-suite bedroom on the basement floor