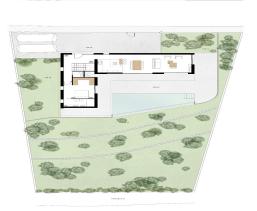

New Build villa exclusive and modern designed with functional architecture creating practical and aesthetically pleasing spaces, is distributed over 3 floors that rise on a 1,040m2 plot with sea views,

The villa has three 3 (2 of them en-suite), 3 full bathrooms, a guest toilet and an exterior toilet, a kitchen with an island an openconcept living-dining room creating a unique and open-plan room. Also a large laundry room and multipurpose room. There is the possibility of creating a fourth en-suite bedroom on the basement floor