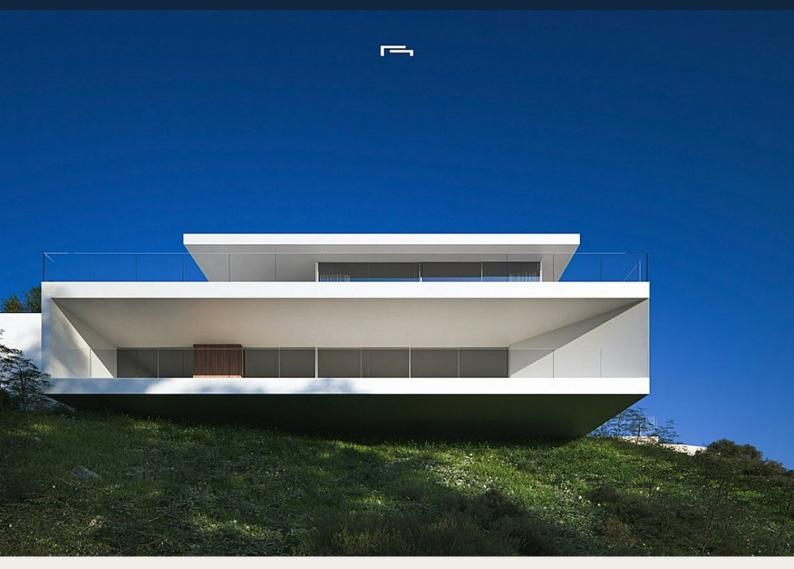

# Description

LUXURY NEW BUILD VILLA WITH THE SEA VIEWS IN MORAIRA

New Build Luxury villa with sea views in Moraira.

Villa articulates the interior spaces through simple, pure and emphatic geometries. It is accessed through a ramp and stairs integrated into the ground, supporting the upper part of the house on a stone plinth that gives entrance to the living place.

All this space is surrounded by a spacious terrace, in the front part on which falls a porch open of more than 50m2, projecting towards the outside the interior of the house and turning it into a space unique.

A unique geometric piece that provides some impressive views of the landscape and has practical and careful way the program and functionality inside.

The geometric purity and design of the house is transferred from the architectural composition to the execution of the smallest detail. State-of-the-art technical and construction solutions have been chosen to transfer the latest developments in the market to the home.