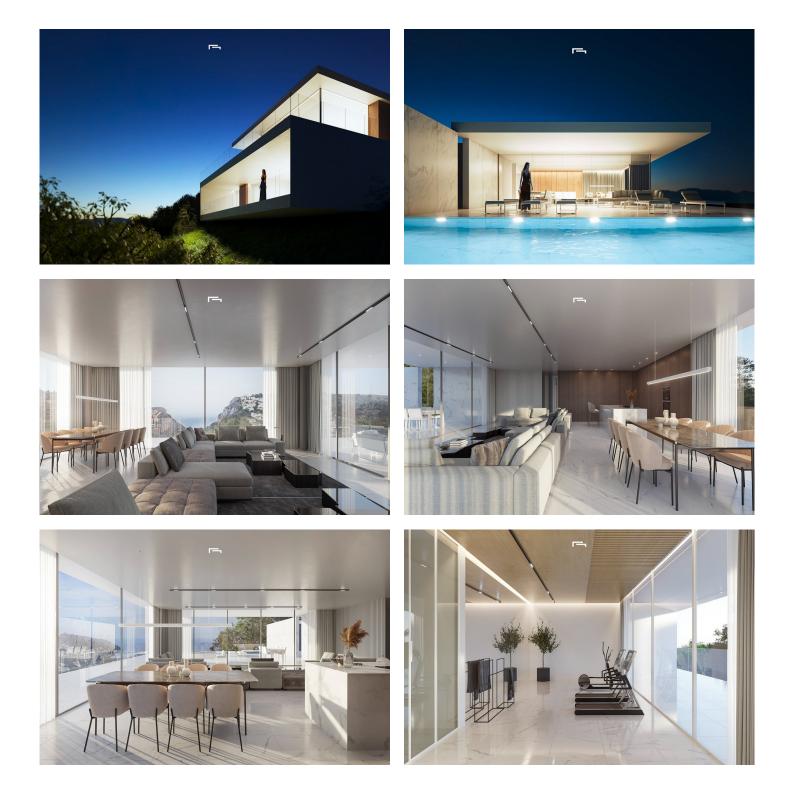

On the ground floor there is a garage, a generous hall access next to a large cellar and storage and gym.

On the upper floor are the bedrooms main rooms of the house, all of them with bathroom en suite and a large open space of more than 90m2 for accommodate a fluid space of kitchen dining room and living room in a 180° panoramic view of the landscape.

All this space is surrounded by a spacious terrace, in the front part on which falls a porch open of more than 50m2, projecting towards the outside the interior of the house and turning it into a space unique.

A unique geometric piece that provides some impressive views of the landscape and has practical and careful way the program and functionality inside.

The geometric purity and design of the house is transferred from the architectural composition to the execution of the smallest detail. State-of-the-art technical and construction solutions have been chosen to transfer the latest developments in the market to the home.