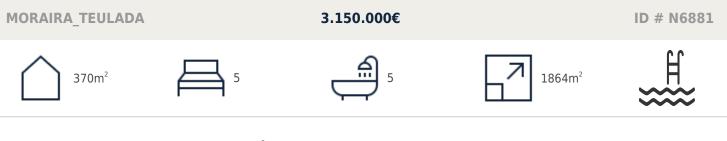

# Description

LUXURY NEW BUILD VILLA WITH THE SEA VIEWS IN MORAIRA

New Build Luxury villa with sea views in Moraira.

Villa articulates the interior spaces through simple, pure and emphatic geometries. It is accessed through a ramp and stairs integrated into the ground, supporting the upper part of the house on a stone plinth that gives entrance to the living place.

On the ground floor there is a garage, a generous hall access next to a large cellar and storage and gym.

On the upper floor are the bedrooms main rooms of the house, all of them with bathroom en suite and a large open space of more than 90m2 for accommodate a fluid space of kitchen dining room and living room in a 180° panoramic view of the landscape.

All this space is surrounded by a spacious terrace, in the front part on which falls a porch open of more than 50m2, projecting towards the outside the interior of the house and turning it into a space unique.