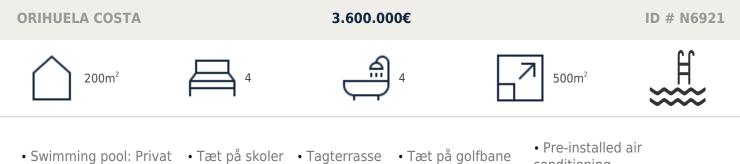

### Description

NEW BUILD LUXURY VILLA IN CAMPOAMOR

New Build villa with the most exclusive design located in Campoamor only 250m from the beach.

Villa build over 3 floors, has 4 bedrooms, 4 bathrooms, guest toilet, open plan kitchen with the lounge area, fitted wardrobes, private garden, terrace with infinity pool and garage.