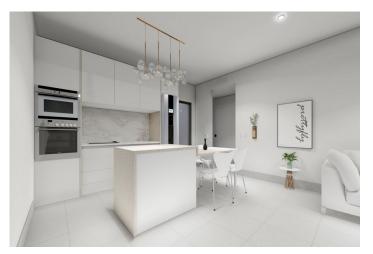

The property will meet the highest standards and will be equipped with:

Private swimming pool of 30 M2 with solar shower.

Pre-installation for heated pump.

Kitchen completely furnished and equipped with raised oven, built-in microwave, integrated dishwasher, fridge and extractor fan. Island area in the kitchen.

LED Lighting: inside the property (dining room, kitchen, corridors and bathrooms), as well as in outdoor areas.

Lined wardrobes with drawers.

Fully fitted bathrooms with suspended vanity unit and suspended toilet, mirror with light, shower with "rain effect" and shower screens.