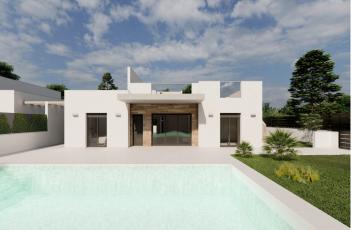

## Description

NEW BUILD VILLAS IN ROLDAN

Luxury 2 one level New Build villas in Roldan, Murcia.

Villas build on the plots of nearly 600 M2 each one, with private pool of 30 M2, garden area and large solarium on the roof.

The property will meet the highest standards and will be equipped with:

Private swimming pool of 30 M2 with solar shower.

Pre-installation for heated pump.

Kitchen completely furnished and equipped with raised oven, built-in microwave, integrated dishwasher, fridge and extractor fan. Island area in the kitchen.