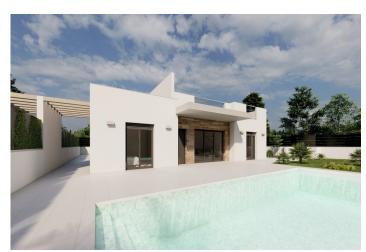

## Description

NEW BUILD VILLAS IN ROLDAN

Luxury 2 one level New Build villas in Roldan, Murcia.

Villas build on the plots of nearly 600 M2 each one, with private pool of 30 M2, garden area and large solarium on the roof.

The property will meet the highest standards and will be equipped with:

Private swimming pool of 30 M2 with solar shower.

Pre-installation for heated pump.

Kitchen completely furnished and equipped with raised oven, built-in microwave, integrated dishwasher, fridge and extractor fan. Island area in the kitchen.