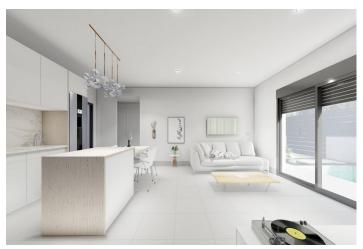

Each property has 4 bedrooms and 3 fitted bathrooms and have been designed with a contemporary style and an open planned concept, consisting of a fully-fitted kitchen and lounge-dining room.

The development is located in Roldán (Murcia), in a gated and security control resort, included in a partial plan of 300,000 M2, surrounded by all services, sports facilities and near several Golf Courses.

The property will meet the highest standards and will be equipped with:

Private swimming pool of 30 M2 with solar shower.

Pre-installation for heated pump.

Kitchen completely furnished and equipped with raised oven, built-in microwave, integrated dishwasher, fridge and extractor fan. Island area in the kitchen.