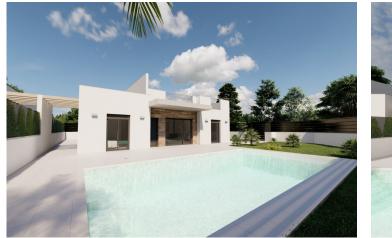

## Description

NEW BUILD VILLAS IN ROLDAN

Luxury 2 one level New Build villas in Roldan, Murcia.

Villas build on the plots of nearly 600 M2 each one, with private pool of 30 M2, garden area and large solarium on the roof.

The property will meet the highest standards and will be equipped with:

Private swimming pool of 30 M2 with solar shower.

Pre-installation for heated pump.

Kitchen completely furnished and equipped with raised oven, built-in microwave, integrated dishwasher, fridge and extractor fan. Island area in the kitchen.