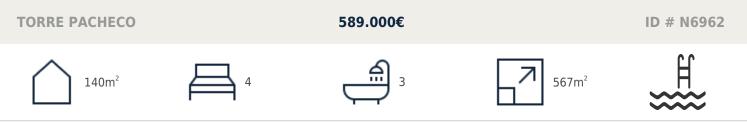

## Villa i Torre Pacheco - Nybygget

• Swimming pool: Privat

Tagterrasse

• Pre-installed air conditioning

C/ Finlandia 19, Bl. 1, Loc. 2 Commercial Centre Gran Alacant 03130 Santa Pola, ALICANTE

## Description

NEW BUILD VILLAS IN ROLDAN

Luxury 2 one level New Build villas in Roldan, Murcia.

Villas build on the plots of nearly 600 M2 each one, with private pool of 30 M2, garden area and large solarium on the roof.

Each property has 4 bedrooms and 3 fitted bathrooms and have been designed with a contemporary style and an open planned concept, consisting of a fully-fitted kitchen and lounge-dining room.

The development is located in Roldán (Murcia), in a gated and security control resort, included in a partial plan of 300,000 M2, surrounded by all services, sports facilities and near several Golf Courses.

The property will meet the highest standards and will be equipped with:

Private swimming pool of 30 M2 with solar shower.

Pre-installation for heated pump.

Kitchen completely furnished and equipped with raised oven, built-in microwave, integrated dishwasher, fridge and extractor fan. Island area in the kitchen.