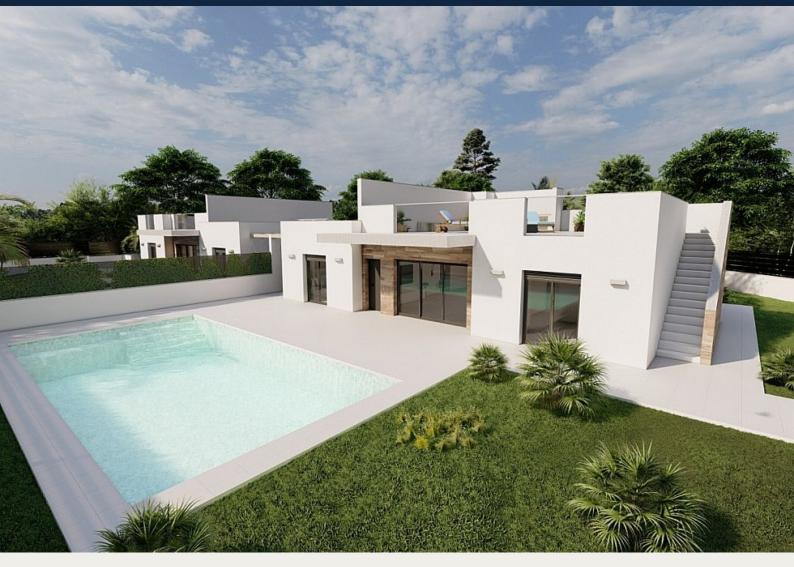

## Villa i Torre Pacheco - Nybygget

• Swimming pool: Privat

Tagterrasse

• Pre-installed air conditioning

C/ Finlandia 19, Bl. 1, Loc. 2 Commercial Centre Gran Alacant 03130 Santa Pola, ALICANTE

## Description

NEW BUILD VILLAS IN ROLDAN

Luxury 2 one level New Build villas in Roldan, Murcia.

Villas build on the plots of nearly 600 M2 each one, with private pool of 30 M2, garden area and large solarium on the roof.

Each property has 4 bedrooms and 3 fitted bathrooms and have been designed with a contemporary style and an open planned concept, consisting of a fully-fitted kitchen and lounge-dining room.

The development is located in Roldán (Murcia), in a gated and security control resort, included in a partial plan of 300,000 M2, surrounded by all services, sports facilities and near several Golf Courses.

The property will meet the highest standards and will be equipped with:

Private swimming pool of 30 M2 with solar shower.

Pre-installation for heated pump.

Kitchen completely furnished and equipped with raised oven, built-in microwave, integrated dishwasher, fridge and extractor fan. Island area in the kitchen.