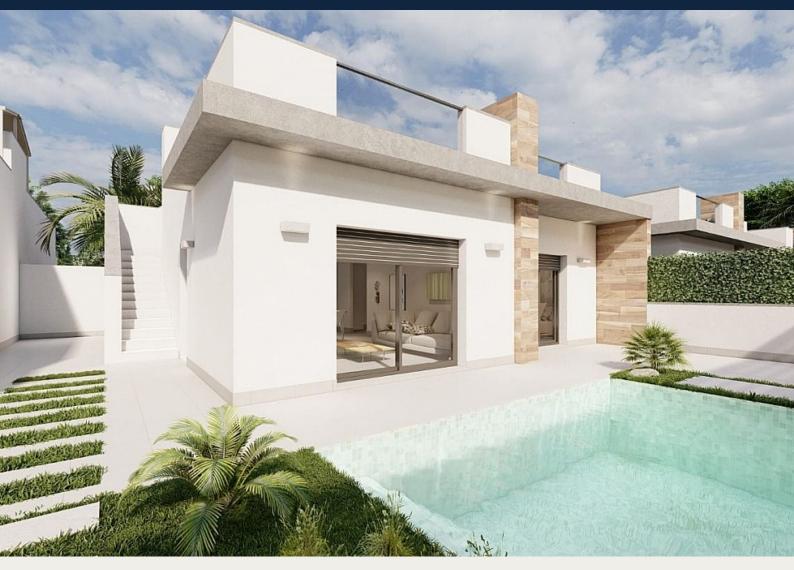

### Description

NEW BUILD SEMI-DETACHED VILLAS IN ROLDAN

New Build luxury complex of one or two levels semi-detached villas in Roldan. You have an option of semi-datached villas with 2 bedrooms, 2 bathrooms build over one floor with solarium or with 3 bedrooms, 3 bathrooms build over two floors with lalrge terrace.

On the top floor, on the terrace or solarium you will have a summer kitchen that allows you to enjoy all hours of sunshine, every day of the year.

All villas has private garden with with pool and parking space.

Designed with a contemporary style and open planned concept, comprising a fully-fitted kitchen and lounge-dining room.

The development is located in Roldán (Murcia), within a gated and security control resort. Is near the beach, surrounded by services, parks, sports facilities and several Golf Courses.

The property will meet the highest standards and will be equipped with:

Private swimming pool preinstalled for heating system and with solar shower.

Kitchen completely furnished and equipped with oven, microwave, fridge, integrated dishwasher and extractor fan. Also, central wooden island.