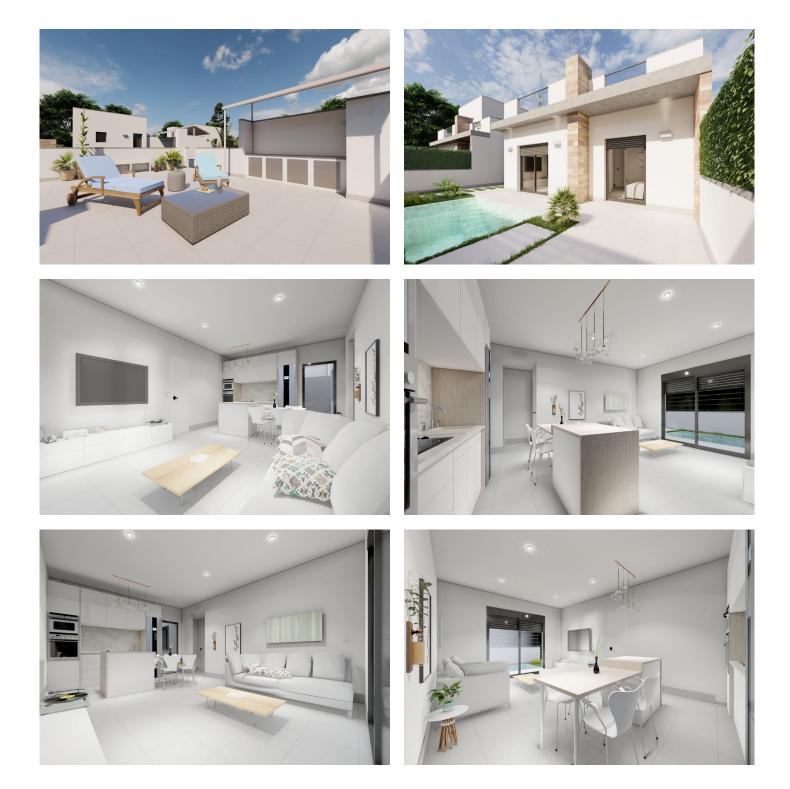

On the top floor, on the terrace or solarium you will have a summer kitchen that allows you to enjoy all hours of sunshine, every day of the year.

All villas has private garden with with pool and parking space.

Designed with a contemporary style and open planned concept, comprising a fully-fitted kitchen and lounge-dining room.

The development is located in Roldán (Murcia), within a gated and security control resort. Is near the beach, surrounded by services, parks, sports facilities and several Golf Courses.

The property will meet the highest standards and will be equipped with:

Private swimming pool preinstalled for heating system and with solar shower.

Kitchen completely furnished and equipped with oven, microwave, fridge, integrated dishwasher and extractor fan. Also, central wooden island.

Lighting: LED inside the property as well as in outdoor areas.

Lined wardrobes with drawers.

Fully fitted bathrooms with suspended toilet, shower screens, vanity unit, mirror with light and rainfall shower.

Summer kitchen in solarium.

Pre-installation for ducted air conditioning.

Parking space on the plot.

Roldan itself is a traditional town with all the local amenities you will need including Supermarkets, Restaurants, Bars, Health Clinic, Pharmacy, Police Station, Petrol Station, Mechanics, Dentists, Doctors and more.