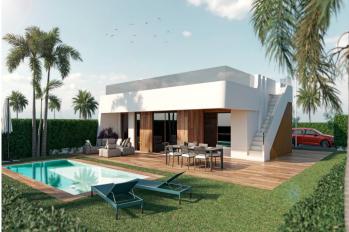

### Description

NEW BUILD VILLAS IN CONDADO DE ALHAMA GOLF COURSE

New Build residential complex of villas and apartments in Condado de Alhama.

There are 11 independent villas, with private swimming pool, solarium and outdoors parking space, with large terraced areas South facing and Summer kitchen, where you can enjoy the sun all year round.

Private swimming pool with solar shower and ample green areas.

Kitchen completely furnished and equipped with oven and microwave elevated and in column, integrated fridge and dishwasher, induction hob and extractor fan.

Pre-installation for ducted air conditioning.

Summer kitchen on the solarium.

Solarium.

Outdoor parking space.

Charging points for electric cars.

Condado de Alhama Golf Resort is a fantastic Golf Resort with many facilities and services . A shopping centre, a sports centre, a variety of bars and restaurants, supermarkets and over 25 communal swimming pools and gardens.