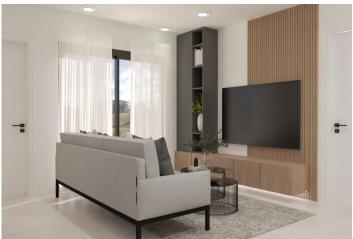

These beautiful villas, built with the highest quality standards, have 2, 3 or 4 bedrooms and 2 or 3 fully-fitted bathrooms. The villas have been designed with a contemporary style and an open planned concept, comprising of a fitted kitchen and a living-dining room.

Lighting: inside the property (dining room, kitchen, corridors and bathrooms), as well as in outdoor areas.

Lined wardrobes with drawers and shelves.

Fully fitted bathrooms with vanity unit, suspended toilet, mirror, wall-mounted shower, shower screens and radiant heating on floor.