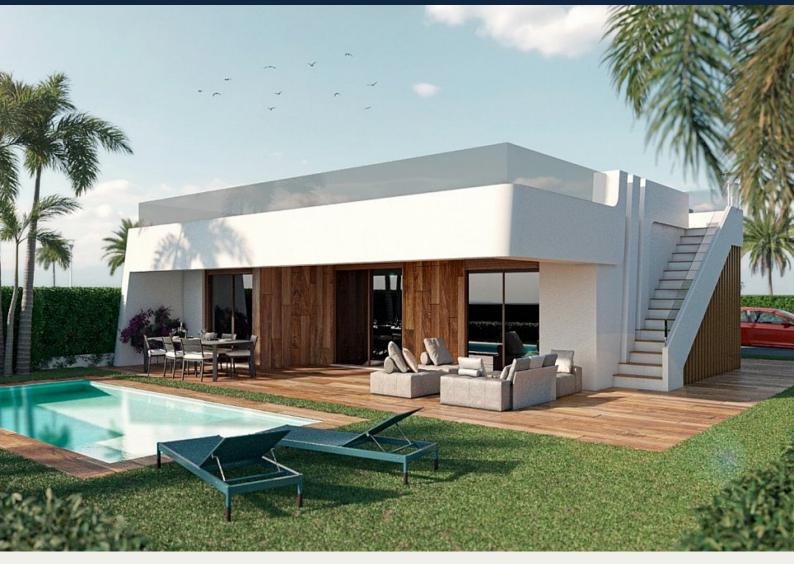

### Description

NEW BUILD VILLAS IN CONDADO DE ALHAMA GOLF COURSE

New Build residential complex of villas and apartments in Condado de Alhama.

There are 11 independent villas, with private swimming pool, solarium and outdoors parking space, with large terraced areas South facing and Summer kitchen, where you can enjoy the sun all year round.

These beautiful villas, built with the highest quality standards, have 2, 3 or 4 bedrooms and 2 or 3 fully-fitted bathrooms. The villas have been designed with a contemporary style and an open planned concept, comprising of a fitted kitchen and a living-dining room.

The development is located in Condado de Alhama, Murcia, within a luxury resort, with sports areas and surrounded by nature, all services, and several Golf Courses.

The property will meet the highest standards and will be equipped with:

Private swimming pool with solar shower and ample green areas.

Kitchen completely furnished and equipped with oven and microwave elevated and in column, integrated fridge and dishwasher, induction hob and extractor fan.

Pre-installation for ducted air conditioning.

Summer kitchen on the solarium.

Solarium.

Outdoor parking space.

Charging points for electric cars.

Condado de Alhama Golf Resort is a fantastic Golf Resort with many facilities and services . A shopping centre, a sports centre, a variety of bars and restaurants, supermarkets and over 25 communal swimming pools and gardens.