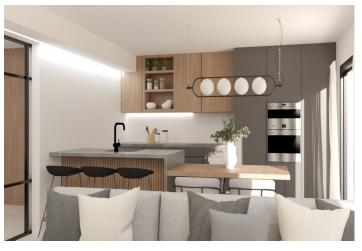

Private swimming pool with solar shower and ample green areas.

Kitchen completely furnished and equipped with oven and microwave elevated and in column, integrated fridge and dishwasher, induction hob and extractor fan.