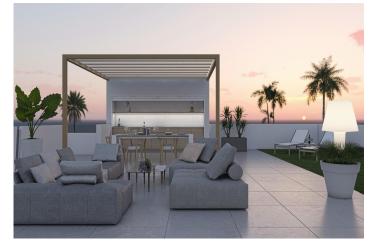

Private swimming pool with solar shower and ample green areas.

Kitchen completely furnished and equipped with oven and microwave elevated and in column, integrated fridge and dishwasher, induction hob and extractor fan.

Pre-installation for ducted air conditioning.

Summer kitchen on the solarium.

Solarium.

Outdoor parking space.

Charging points for electric cars.

Condado de Alhama Golf Resort is a fantastic Golf Resort with many facilities and services . A shopping centre, a sports centre, a variety of bars and restaurants, supermarkets and over 25 communal swimming pools and gardens.