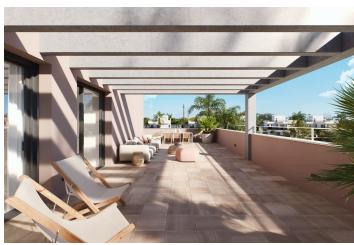

## **Description**

NEW BUILD VILLAS IN ROLDAN

Modern New Build villas in Roldan, Torre Pacheco

Villas of 199 m<sup>2</sup> build on the plots of of 385 m<sup>2</sup>, 438 m<sup>2</sup> and 490 m<sup>2</sup>.

Villas has 3 bedrooms; two of them with complete bathroom. Kitchen furnished with top quality materials to be chosen by the owner, including electrical appliances, following an open concept with the dining room surrounded by large windows that provide throughout the day a pleasant light and direct access to the pool and private garden areas completely finished.

Air conditioning (hot/cold) by ducts included. By taking care of the smallest details in the finishes, using the highest quality materials, personalised design and luxury without forgetting maximum comfort, we achieve the enjoyment of the homes both in summer and in the mild winter, making them habitable all year round.