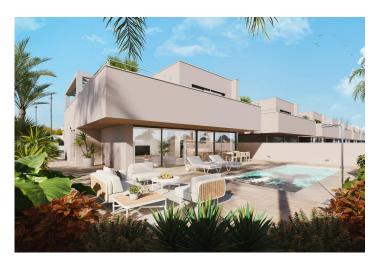

## **Description**

NEW BUILD VILLAS IN ROLDAN

Modern New Build villas in Roldan, Torre Pacheco

Villas of 199 m<sup>2</sup> build on the plots of of 385 m<sup>2</sup>, 438 m<sup>2</sup> and 490 m<sup>2</sup>.

Villas has 3 bedrooms; two of them with complete bathroom. Kitchen furnished with top quality materials to be chosen by the owner, including electrical appliances, following an open concept with the dining room surrounded by large windows that provide throughout the day a pleasant light and direct access to the pool and private garden areas completely finished.

Garage for 1 vehicle and in addition, outside parking area for another vehicle, with separate entrance.

Villas located close to the best golf courses, in the municipality of Torre Pacheco.

This district has all the services that a place to live has to have: supermarkets, schools, medical centres, sports centres, pharmacies, etc...