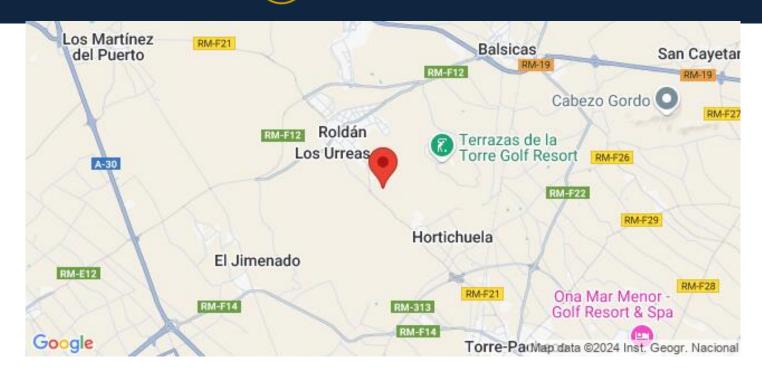

Garage for 1 vehicle and in addition, outside parking area for another vehicle, with separate entrance.

Villas located close to the best golf courses, in the municipality of Torre Pacheco.

This district has all the services that a place to live has to have: supermarkets, schools, medical centres, sports centres, pharmacies, etc...

Amongst these schools is the King's College British School of Murcia, which is only 8 minutes drive from our development. It is the only international school in the area inspected by an external body accredited by the British Ministry of Education for the inspection of British schools abroad.

Not forgetting the proximity of the RM-19 motorway which connects our residential with Murcia, which is 30 minutes away and Corvera Airport (Murcia) which is 20 minutes away. Alicante airport is 1 hour away.

To get to Cartagena it would take 25 minutes by car.

There are also several shopping areas close by, the Dos Mares Shopping Centre in San Javier is 15 minutes drive and the Espacio Mediterraneo in Cartagena is 22 minutes away.

The distance to the nearest beach which would be on the Mar Menor in Los Alcazares would be 18 km, which translates to 19 min by car.