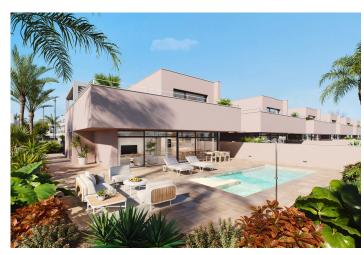

## **Description**

NEW BUILD VILLAS IN ROLDAN

Modern New Build villas in Roldan, Torre Pacheco

Villas of 199 m<sup>2</sup> build on the plots of of 385 m<sup>2</sup>, 438 m<sup>2</sup> and 490 m<sup>2</sup>.

Villas has 3 bedrooms; two of them with complete bathroom. Kitchen furnished with top quality materials to be chosen by the owner, including electrical appliances, following an open concept with the dining room surrounded by large windows that provide throughout the day a pleasant light and direct access to the pool and private garden areas completely finished.

Garage for 1 vehicle and in addition, outside parking area for another vehicle, with separate entrance.

Villas located close to the best golf courses, in the municipality of Torre Pacheco.

This district has all the services that a place to live has to have: supermarkets, schools, medical centres, sports centres, pharmacies, etc...