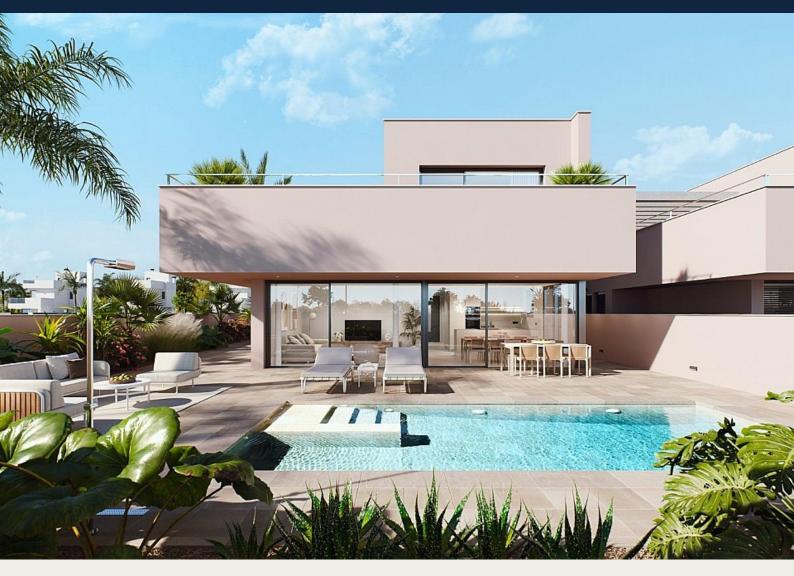

## **Description**

NEW BUILD VILLAS IN ROLDAN

Modern New Build villas in Roldan, Torre Pacheco

Villas of 199 m<sup>2</sup> build on the plots of of 385 m<sup>2</sup>, 438 m<sup>2</sup> and 490 m<sup>2</sup>.

Villas has 3 bedrooms; two of them with complete bathroom. Kitchen furnished with top quality materials to be chosen by the owner, including electrical appliances, following an open concept with the dining room surrounded by large windows that provide throughout the day a pleasant light and direct access to the pool and private garden areas completely finished.

Air conditioning (hot/cold) by ducts included. By taking care of the smallest details in the finishes, using the highest quality materials, personalised design and luxury without forgetting maximum comfort, we achieve the enjoyment of the homes both in summer and in the mild winter, making them habitable all year round.

Garage for 1 vehicle and in addition, outside parking area for another vehicle, with separate entrance.

Villas located close to the best golf courses, in the municipality of Torre Pacheco.

This district has all the services that a place to live has to have: supermarkets, schools, medical centres, sports centres, pharmacies, etc...