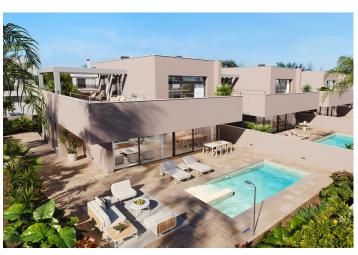

## **Description**

NEW BUILD VILLAS IN ROLDAN

Modern New Build villas in Roldan, Torre Pacheco

Villas of 199 m<sup>2</sup> build on the plots of of 385 m<sup>2</sup>, 438 m<sup>2</sup> and 490 m<sup>2</sup>.

Villas has 3 bedrooms; two of them with complete bathroom. Kitchen furnished with top quality materials to be chosen by the owner, including electrical appliances, following an open concept with the dining room surrounded by large windows that provide throughout the day a pleasant light and direct access to the pool and private garden areas completely finished.

Garage for 1 vehicle and in addition, outside parking area for another vehicle, with separate entrance.

Villas located close to the best golf courses, in the municipality of Torre Pacheco.

This district has all the services that a place to live has to have: supermarkets, schools, medical centres, sports centres, pharmacies, etc...