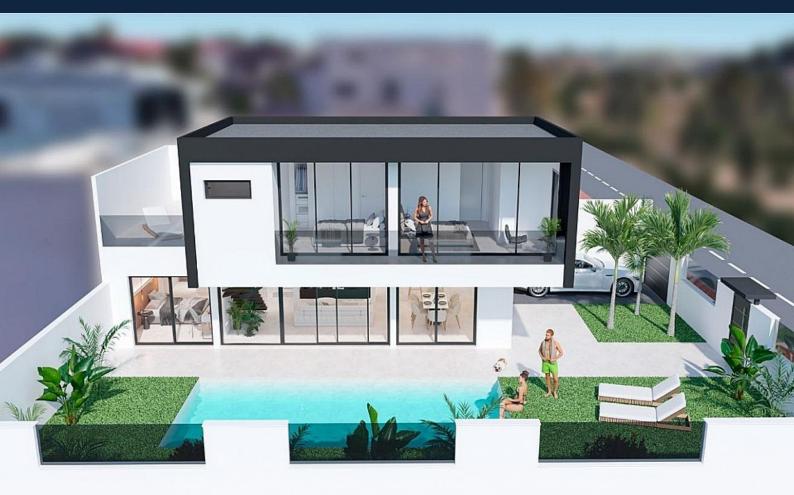

# Description

NEW BUILD VILLA IN SAN PEDRO DEL PINATAR

An exclusive New Build villa in San Pedro del Pinatar.

Luxury villa that optimizes space to the maximum by enhancing each of the rooms.

The exterior:

It all begins with the garden, located next to the living room. It is divided into a porch and a yard space where a private pool welcomes you in. The porch will be the centre of your new life and will make you want to stay at home. We're talking about a space that is completely oriented and designed for relaxation and tranquility.

The interior:

Entering through the large window that separates the porch and the interior, we find the main room: a living-room dining-room kitchen that perfectly takes advantage of the natural light offered by the large windows. It is an open space that combines comfort and elegance without neglecting the functionality that anyone looks for in their home.

The living room connects the exterior with the interior with large, glazed spaces that allow you to always have a view of your porch.

Knowing that the rest area is a vital part of any home, as we go upstairs, we find conscientiously designed rooms such as the master bedroom, which has an en suite bathroom and a dressing room. The rest of the rooms are equipped with cross ventilation and fitted closets.