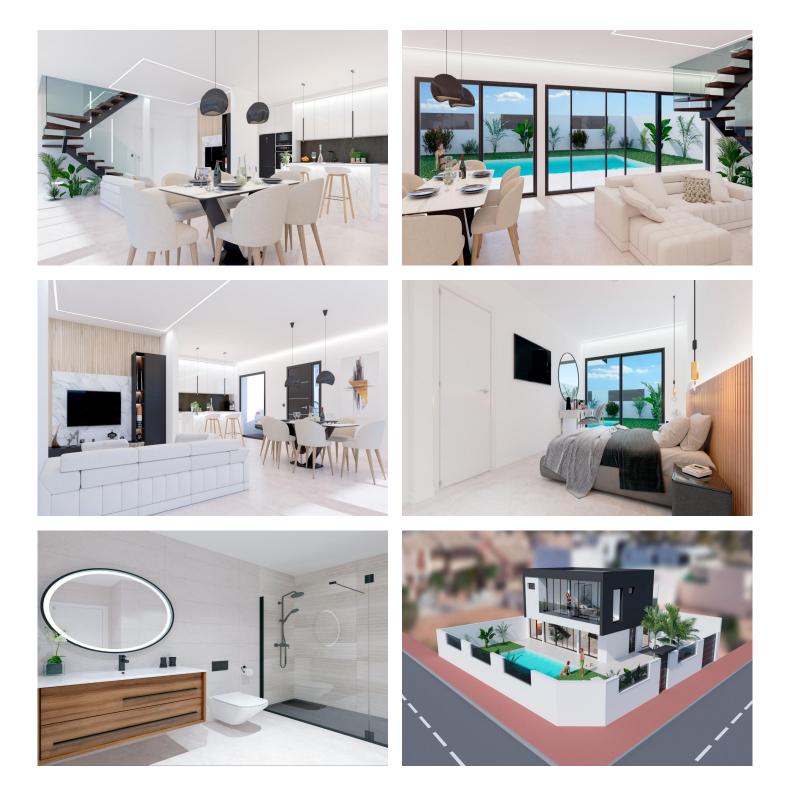

The interior:

Entering through the large window that separates the porch and the interior, we find the main room: a living-room dining-room kitchen that perfectly takes advantage of the natural light offered by the large windows. It is an open space that combines comfort and elegance without neglecting the functionality that anyone looks for in their home.

The living room connects the exterior with the interior with large, glazed spaces that allow you to always have a view of your porch.

Knowing that the rest area is a vital part of any home, as we go upstairs, we find conscientiously designed rooms such as the master bedroom, which has an en suite bathroom and a dressing room. The rest of the rooms are equipped with cross ventilation and fitted closets.