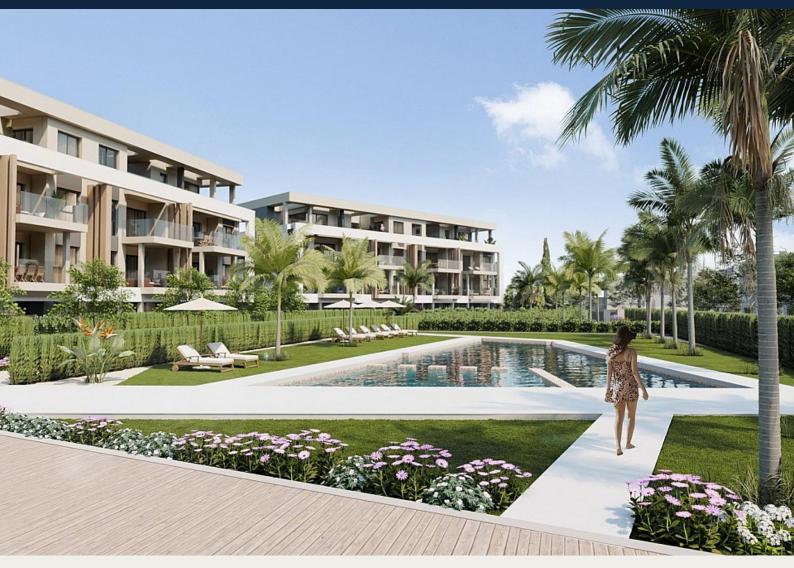

### Description

NEW BUILD RESIDENTIAL IN PRIVATE GATED RESORT IN PROVINCE OF MURCIA

New Build residential complex consist of 42 luxury apartments and penthouses with 2 and 3 bedrooms, 2 bathrooms, open plan kitchen with spacious living room, fitted wardrobes and terraces.

Apartments on the ground floor having private garden, middle floors apartments with terrace and penthouses with a large private terrace.

This exclusive development has a landscaped communal area which boasts a fabulous contemporary pool, social club and green areas.

All apartments come with underground parking and storage room.

Located in a private gated resort, with a main access entrance and 24 hours security. The resort is designed around an impressive 126.000 m2 green area.