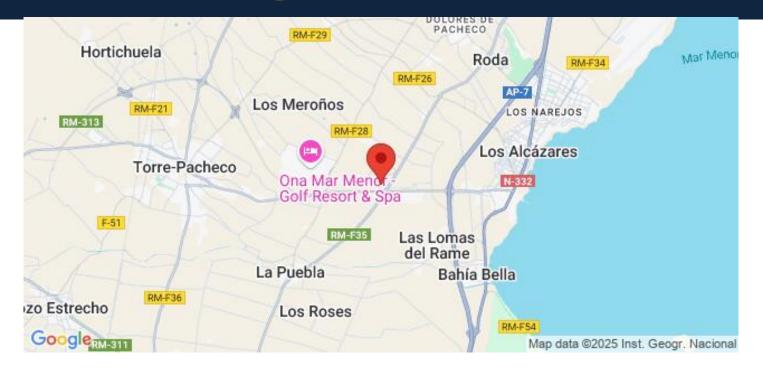

There are 2 islands in the lake, one of them has its own bar, there are also "beach Chiringuitos" spread around the lake.

The resort is strategically located less than 4 km from the beach and the town of Los Alcázares, where you can practice various water sports, surrounded by several golf courses and the city of Cartagena less than 15 minutes by car and 22 km from Murcia airport, therefore having a wide cultural, gastronomic and sports offer within reach.

## Område

Torre Pacheco, Costa Blanca Syd, Alicante