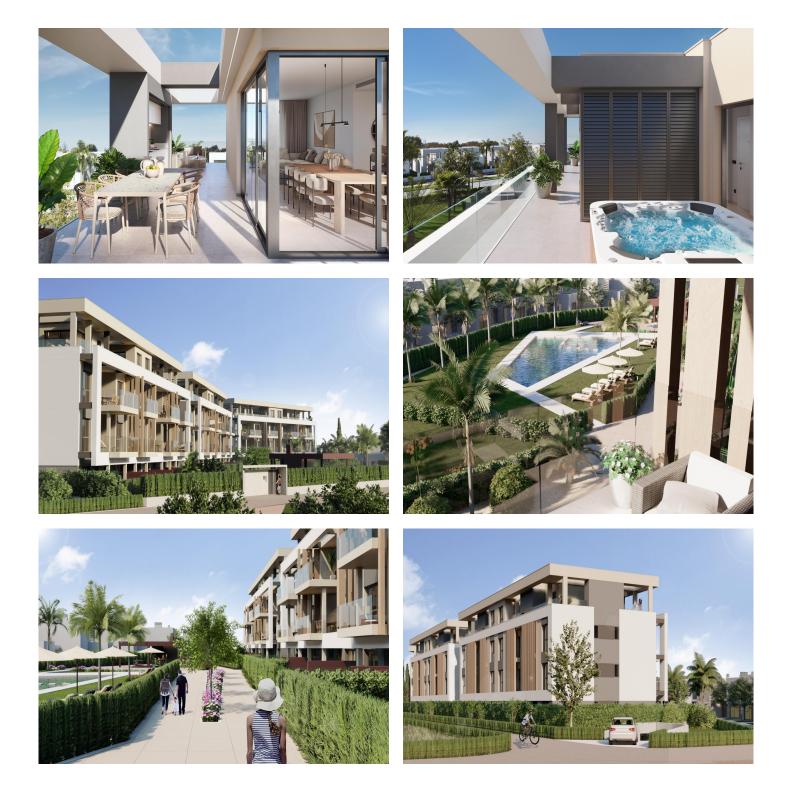

### Description

NEW BUILD RESIDENTIAL IN PRIVATE GATED RESORT IN PROVINCE OF MURCIA

New Build residential complex consist of 42 luxury apartments and penthouses with 2 and 3 bedrooms, 2 bathrooms, open plan kitchen with spacious living room, fitted wardrobes and terraces.

Apartments on the ground floor having private garden, middle floors apartments with terrace and penthouses with a large private terrace.

This exclusive development has a landscaped communal area which boasts a fabulous contemporary pool, social club and green areas.

All apartments come with underground parking and storage room.

Located in a private gated resort, with a main access entrance and 24 hours security. The resort is designed around an impressive 126.000 m2 green area.

It comprises walking and cycling paths, sport facilities, paddle and tennis courts, a mini-golf course, gardens, dog parks, leisure areas, clubhouse.... Also in the central area is the jewel of the resort, a crystal-clear artificial lake of almost 17.000m2 of water surface, surrounded by white sandy beaches and palm trees, bringing a piece of the Caribbean to the Murcia Region.