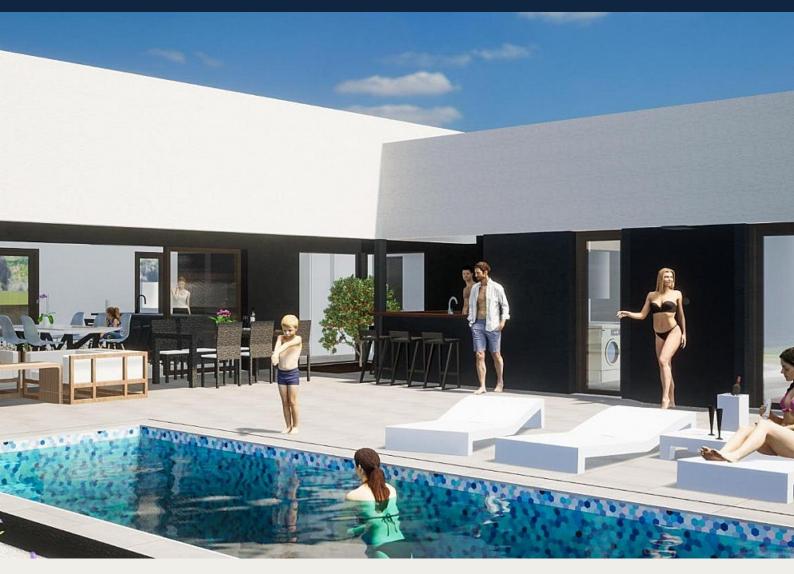

Modern villas with fantastic outdoor space and pool.

The house has an "L" layout, with a living room and open kitchen.

A large sliding glazing towards the outdoor pool area, with a covered outdoor terrace (concrete roof), allowing maximum comfort in the outdoor area, whether sunny or rainy, the living room expands when the glazing is opened.

It has 3 bedrooms and 2 bathrooms (1 en suite).

It has a storage/laundry room, which is large enough to include a partition with a WC and a door to the outside (WC for wet people using the pool, they do not have to go through the rest of the house).

There is an additional covered covered area that can be used for (OPTIONAL) an outside bar (bar, countertops, sink) perfectly integrated with the outside covered area. Or for another use.

The house includes a pergola for a vehicle.