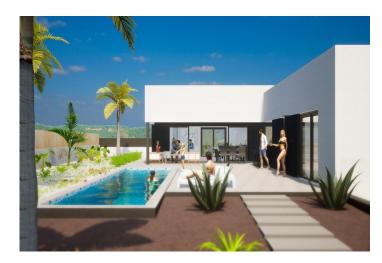

Modern villas with fantastic outdoor space and pool.

The house has an "L" layout, with a living room and open kitchen.

A large sliding glazing towards the outdoor pool area, with a covered outdoor terrace (concrete roof), allowing maximum comfort in the outdoor area, whether sunny or rainy, the living room expands when the glazing is opened.

There is an additional covered covered area that can be used for (OPTIONAL) an outside bar (bar, countertops, sink) perfectly integrated with the outside covered area. Or for another use.

The house includes a pergola for a vehicle.

Automatic gate from the Street.

The villa has the option of making a partial basement of approximately 80m2, under the bedroom area. The basement is delivered open plan, but is large enough to accommodate other uses.