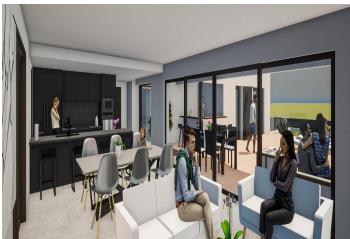

Modern villas with fantastic outdoor space and pool.

The house has an "L" layout, with a living room and open kitchen.

A large sliding glazing towards the outdoor pool area, with a covered outdoor terrace (concrete roof), allowing maximum comfort in the outdoor area, whether sunny or rainy, the living room expands when the glazing is opened.

It has 3 bedrooms and 2 bathrooms (1 en suite).

It has a storage/laundry room, which is large enough to include a partition with a WC and a door to the outside (WC for wet people using the pool, they do not have to go through the rest of the house).