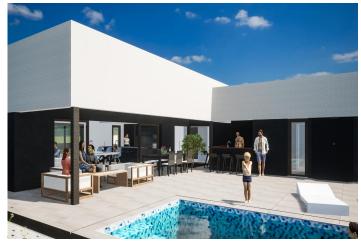

Modern villas with fantastic outdoor space and pool.

The house has an "L" layout, with a living room and open kitchen.

A large sliding glazing towards the outdoor pool area, with a covered outdoor terrace (concrete roof), allowing maximum comfort in the outdoor area, whether sunny or rainy, the living room expands when the glazing is opened.

It has 3 bedrooms and 2 bathrooms (1 en suite).

It has a storage/laundry room, which is large enough to include a partition with a WC and a door to the outside (WC for wet people using the pool, they do not have to go through the rest of the house).

There is an additional covered covered area that can be used for (OPTIONAL) an outside bar (bar, countertops, sink) perfectly integrated with the outside covered area. Or for another use.

The house includes a pergola for a vehicle.