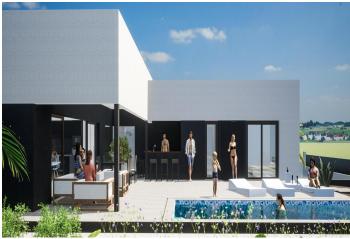

Modern villas with fantastic outdoor space and pool.

The house has an "L" layout, with a living room and open kitchen.

A large sliding glazing towards the outdoor pool area, with a covered outdoor terrace (concrete roof), allowing maximum comfort in the outdoor area, whether sunny or rainy, the living room expands when the glazing is opened.

There is an additional covered covered area that can be used for (OPTIONAL) an outside bar (bar, countertops, sink) perfectly integrated with the outside covered area. Or for another use.

The house includes a pergola for a vehicle.