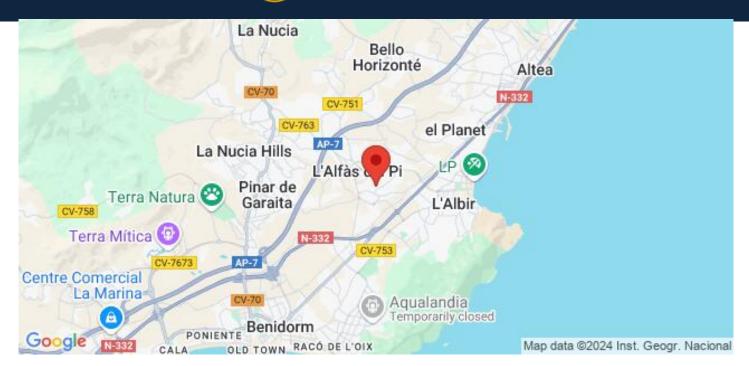

Alfaz del Pi located between Altea and Benidorm on the northern Costa Blanca in Spain.

Alfaz del Pi is very close to Albir with famous for its beautiful sandy beach, the Playa de Racó de l'Albir, it has received many times over the European Union Blue Ribbon award.

Alicante airport located 45 minutes drive away.

## Område

Alfas del Pi, Costa Blanca Nord, Alicante

**Contact us** 