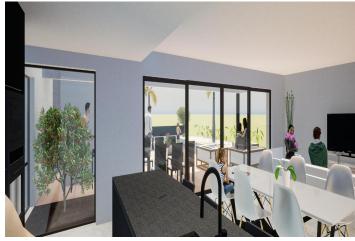

Modern villas with fantastic outdoor space and pool.

The house has an "L" layout, with a living room and open kitchen.

A large sliding glazing towards the outdoor pool area, with a covered outdoor terrace (concrete roof), allowing maximum comfort in the outdoor area, whether sunny or rainy, the living room expands when the glazing is opened.

It has 3 bedrooms and 2 bathrooms (1 en suite).

It has a storage/laundry room, which is large enough to include a partition with a WC and a door to the outside (WC for wet people using the pool, they do not have to go through the rest of the house).