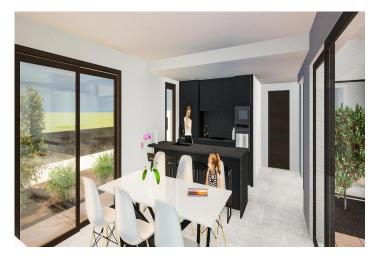

Modern villas with fantastic outdoor space and pool.

The house has an "L" layout, with a living room and open kitchen.

A large sliding glazing towards the outdoor pool area, with a covered outdoor terrace (concrete roof), allowing maximum comfort in the outdoor area, whether sunny or rainy, the living room expands when the glazing is opened.

It has 3 bedrooms and 2 bathrooms (1 en suite).

It has a storage/laundry room, which is large enough to include a partition with a WC and a door to the outside (WC for wet people using the pool, they do not have to go through the rest of the house).