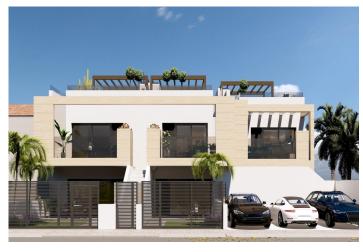

## NEW BUILD BUNGALOWS IN LO PAGAN

New Build bungalow apartments in Lo Pagan with 2 bedrooms, 2 bathrooms, open plan kitchen with living area, terraces, air conditioning, build-in wardrobes.

Ground floor bungalows with large terrace and an options for a private pool at an extra cost. Top floor bungalows with private solarium with the pool included.

All bungalows has a parking space.

San Pedro del Pinatar's privileged location on the Mar Menor and Mediterranean coastline it attracts those with an interest in sailing and watersports, providing marina mooring and sailing clubs, while the beaches and natural mud baths attract those seeking safe sun, sea and sand.