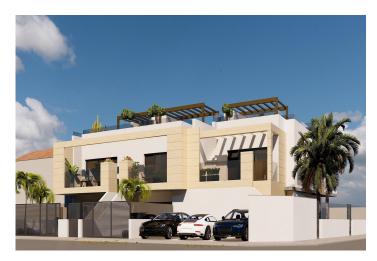

## NEW BUILD BUNGALOWS IN LO PAGAN

New Build bungalow apartments in Lo Pagan with 2 bedrooms, 2 bathrooms, open plan kitchen with living area, terraces, air conditioning, build-in wardrobes.

Ground floor bungalows with large terrace and an options for a private pool at an extra cost. Top floor bungalows with private solarium with the pool included.

All bungalows has a parking space.

San Pedro del Pinatar's privileged location on the Mar Menor and Mediterranean coastline it attracts those with an interest in sailing and watersports, providing marina mooring and sailing clubs, while the beaches and natural mud baths attract those seeking safe sun, sea and sand.