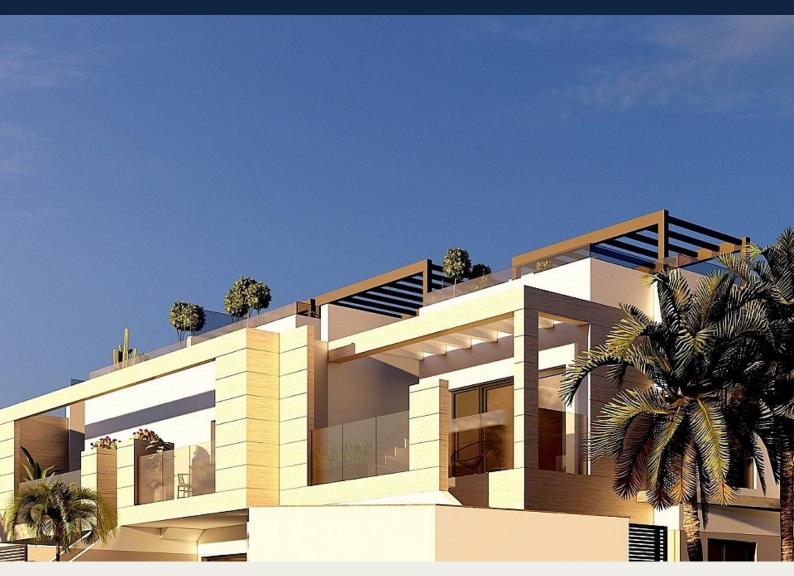

## NEW BUILD BUNGALOWS IN LO PAGAN

New Build bungalow apartments in Lo Pagan with 2 bedrooms, 2 bathrooms, open plan kitchen with living area, terraces, air conditioning, build-in wardrobes.

Ground floor bungalows with large terrace and an options for a private pool at an extra cost. Top floor bungalows with private solarium with the pool included.

All bungalows has a parking space.

San Pedro del Pinatar's privileged location on the Mar Menor and Mediterranean coastline it attracts those with an interest in sailing and watersports, providing marina mooring and sailing clubs, while the beaches and natural mud baths attract those seeking safe sun, sea and sand.