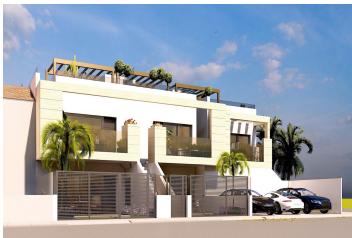

## NEW BUILD BUNGALOWS IN LO PAGAN

New Build bungalow apartments in Lo Pagan with 2 bedrooms, 2 bathrooms, open plan kitchen with living area, terraces, air conditioning, build-in wardrobes.

Ground floor bungalows with large terrace and an options for a private pool at an extra cost. Top floor bungalows with private solarium with the pool included.

All bungalows has a parking space.

San Pedro del Pinatar's privileged location on the Mar Menor and Mediterranean coastline it attracts those with an interest in sailing and watersports, providing marina mooring and sailing clubs, while the beaches and natural mud baths attract those seeking safe sun, sea and sand.