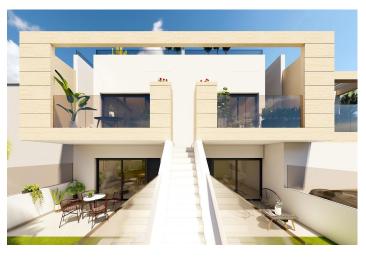

## NEW BUILD BUNGALOWS IN LO PAGAN

New Build bungalow apartments in Lo Pagan with 2 bedrooms, 2 bathrooms, open plan kitchen with living area, terraces, air conditioning, build-in wardrobes.

Ground floor bungalows with large terrace and an options for a private pool at an extra cost. Top floor bungalows with private solarium with the pool included.