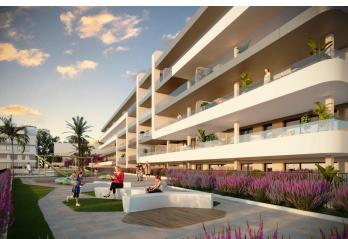

Whether alone, with your pet or with your loved ones, every spot you visit is designed to provide visual comfort and to keep you and your loved ones safe. During your strolls through the communal areas of the complex, you may find:

A large fountain finished in blue tiles.

A poolside area with natural grass.

Furniture spread throughout the plot on which to rest and contemplate the views of the complex.

Small areas of artificial lawn and ceramics with lustrous wood tone.