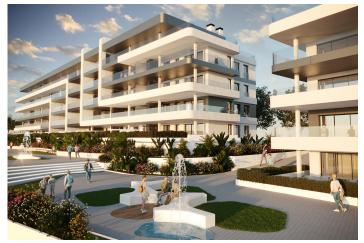

A large fountain finished in blue tiles.

A poolside area with natural grass.

Furniture spread throughout the plot on which to rest and contemplate the views of the complex.

Small areas of artificial lawn and ceramics with lustrous wood tone.

The complex is fully fenced off with video intercom for your safety and the safety of those who matter most to you.

Buildings and architecture with great elegance and contemporary style that will captivate you.