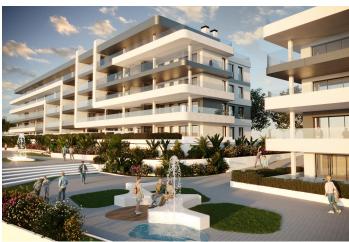

Whether alone, with your pet or with your loved ones, every spot you visit is designed to provide visual comfort and to keep you and your loved ones safe. During your strolls through the communal areas of the complex, you may find:

A large fountain finished in blue tiles.

A poolside area with natural grass.

Furniture spread throughout the plot on which to rest and contemplate the views of the complex.

Small areas of artificial lawn and ceramics with lustrous wood tone.