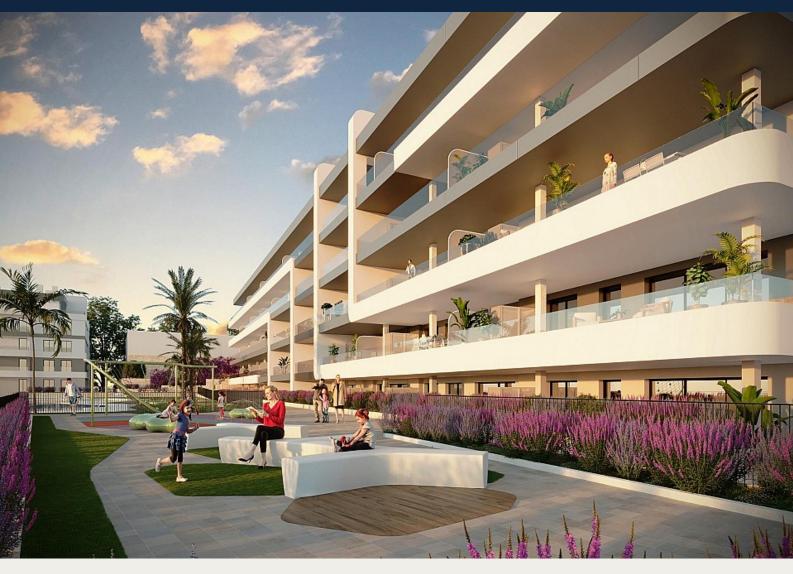

Whether alone, with your pet or with your loved ones, every spot you visit is designed to provide visual comfort and to keep you and your loved ones safe. During your strolls through the communal areas of the complex, you may find:

A large fountain finished in blue tiles.

A poolside area with natural grass.

Furniture spread throughout the plot on which to rest and contemplate the views of the complex.

Small areas of artificial lawn and ceramics with lustrous wood tone.

The complex is fully fenced off with video intercom for your safety and the safety of those who matter most to you.

Buildings and architecture with great elegance and contemporary style that will captivate you.