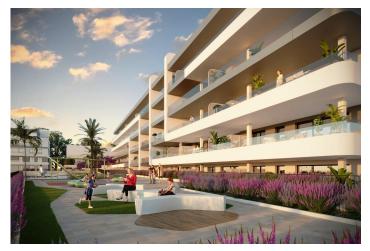

Whether alone, with your pet or with your loved ones, every spot you visit is designed to provide visual comfort and to keep you and your loved ones safe. During your strolls through the communal areas of the complex, you may find:

A large fountain finished in blue tiles.

A poolside area with natural grass.

Furniture spread throughout the plot on which to rest and contemplate the views of the complex.

Small areas of artificial lawn and ceramics with lustrous wood tone.