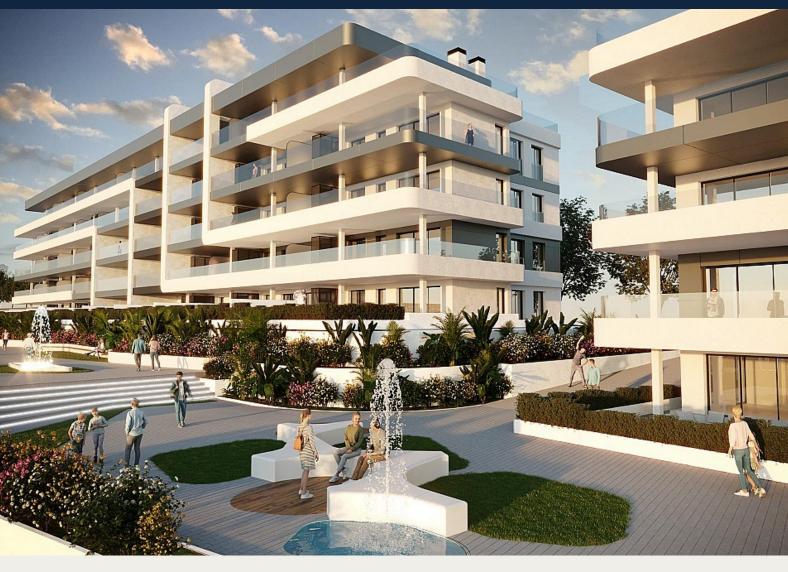

Whether alone, with your pet or with your loved ones, every spot you visit is designed to provide visual comfort and to keep you and your loved ones safe. During your strolls through the communal areas of the complex, you may find:

A large fountain finished in blue tiles.

A poolside area with natural grass.

Furniture spread throughout the plot on which to rest and contemplate the views of the complex.

Small areas of artificial lawn and ceramics with lustrous wood tone.

The complex is fully fenced off with video intercom for your safety and the safety of those who matter most to you.

Buildings and architecture with great elegance and contemporary style that will captivate you.