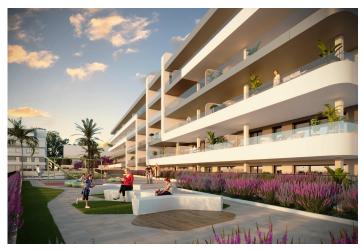

Whether alone, with your pet or with your loved ones, every spot you visit is designed to provide visual comfort and to keep you and your loved ones safe. During your strolls through the communal areas of the complex, you may find:

A large fountain finished in blue tiles.

A poolside area with natural grass.

Furniture spread throughout the plot on which to rest and contemplate the views of the complex.

Small areas of artificial lawn and ceramics with lustrous wood tone.

The complex is fully fenced off with video intercom for your safety and the safety of those who matter most to you.

Buildings and architecture with great elegance and contemporary style that will captivate you.