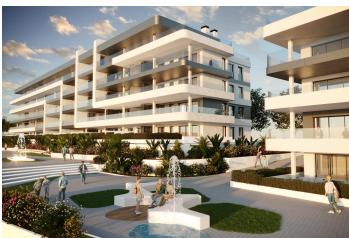

A large fountain finished in blue tiles.

A poolside area with natural grass.

Furniture spread throughout the plot on which to rest and contemplate the views of the complex.

Small areas of artificial lawn and ceramics with lustrous wood tone.

The complex is fully fenced off with video intercom for your safety and the safety of those who matter most to you.

Buildings and architecture with great elegance and contemporary style that will captivate you.