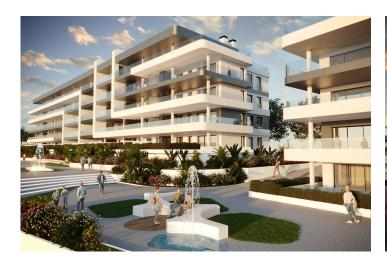

Whether alone, with your pet or with your loved ones, every spot you visit is designed to provide visual comfort and to keep you and your loved ones safe. During your strolls through the communal areas of the complex, you may find:

A large fountain finished in blue tiles.

A poolside area with natural grass.

Furniture spread throughout the plot on which to rest and contemplate the views of the complex.

Small areas of artificial lawn and ceramics with lustrous wood tone.