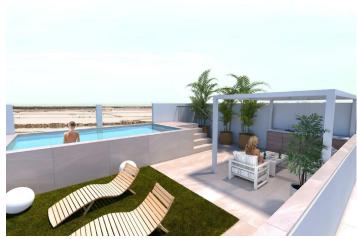

## NEW BUILD BUNGALOWS IN LO PAGAN

New Build bungalow apartments in Lo Pagan with 2 bedrooms, 2 bathrooms, open plan kitchen with living area, terraces, build-in wardrobes.

Ground floor bungalows have private garden with the pool, top floor bungalows have private solarium with the pool.

All bungalows has a parking space.

San Pedro del Pinatar's privileged location on the Mar Menor and Mediterranean coastline it attracts those with an interest in sailing and watersports, providing marina mooring and sailing clubs, while the beaches and natural mud baths attract those seeking safe sun, sea and sand.