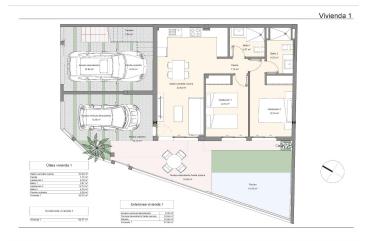

## NEW BUILD BUNGALOWS IN LO PAGAN

New Build bungalow apartments in Lo Pagan with 2 bedrooms, 2 bathrooms, open plan kitchen with living area, terraces, build-in wardrobes.

Ground floor bungalows have private garden with the pool, top floor bungalows have private solarium with the pool.

All bungalows has a parking space.

San Pedro del Pinatar's privileged location on the Mar Menor and Mediterranean coastline it attracts those with an interest in sailing and watersports, providing marina mooring and sailing clubs, while the beaches and natural mud baths attract those seeking safe sun, sea and sand.