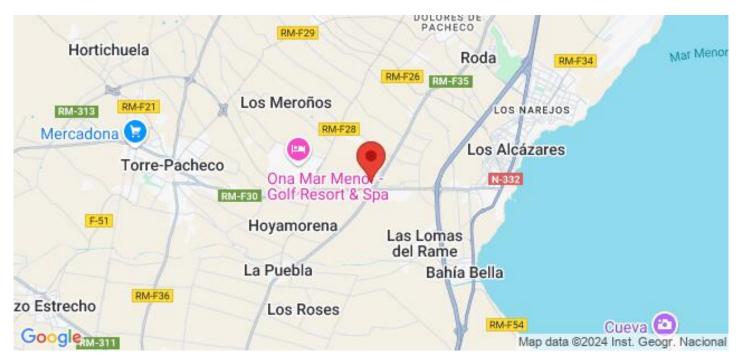

There are 2 islands in the lake, one of them has its own bar, there are also "beach Chiringuitos" spread around the lake.

The resort is strategically located less than 4 km from the beach and the town of Los Alcázares, where you can practice various water sports, surrounded by several golf courses and the city of Cartagena less than 15 minutes by car and 22 km from Murcia airport, therefore having a wide cultural, gastronomic and sports offer within reach.

### Område

Torre Pacheco , Costa Blanca Syd, Alicante