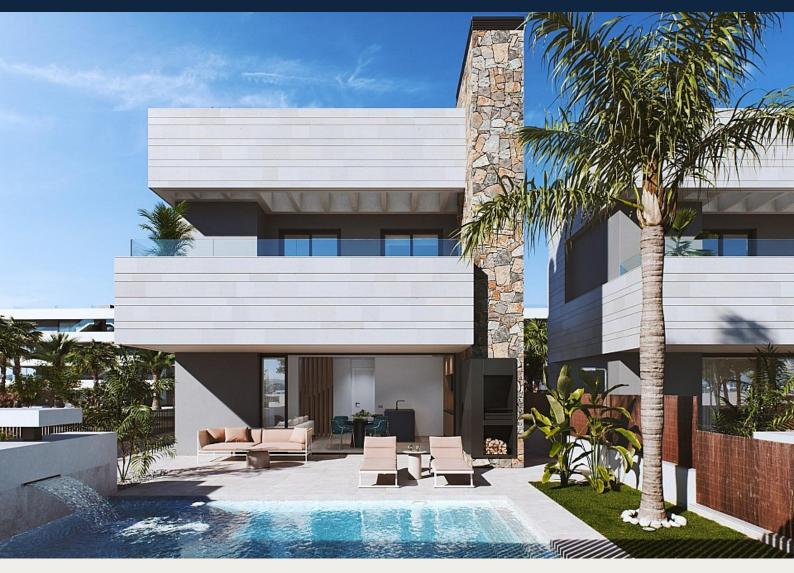

#### Description

NEW BUILD VILLAS IN PRIVATE GATED RESORT IN PROVINCE OF MURCIA

New Build villas in private gated resort in the Murcia region, surrounded by excellent golf courses and just 10 minutes from the sandy beaches of the Mar Menor Sea.

Villas build over of 3 floors and has 3 bedrooms, 3 bathrooms, open plan kitchen and living-dining room, fitted wardrobes, basement, private garden with the pool and parking space.

Located in a private gated resort, with a main access entrance and 24 hours security. The resort is designed around an impressive 126.000 m2 green area.

It comprises walking and cycling paths, sport facilities, paddle and tennis courts, a mini-golf course, gardens, dog parks, leisure areas, clubhouse.... Also in the central area is the jewel of the resort, a crystal-clear artificial lake of almost 17.000m2 of water surface, surrounded by white sandy beaches and palm trees, bringing a piece of the Caribbean to the Murcia Region.