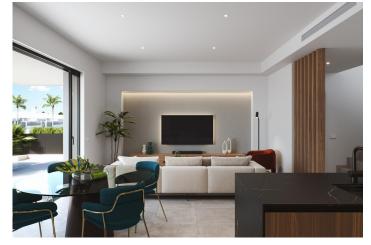

Villas build over of 3 floors and has 3 bedrooms, 3 bathrooms, open plan kitchen and living-dining room, fitted wardrobes, basement, private garden with the pool and parking space.

Located in a private gated resort, with a main access entrance and 24 hours security. The resort is designed around an impressive 126.000 m2 green area.